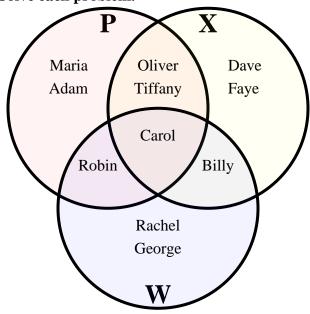

- How many people owned a Playstation?
- How many people owned a Xbox?
- How many people owned a WiiU?
- How many people owned ONLY a Playstation?
- How many people owned ONLY a Xbox?
- How many people owned ONLY a WiiU?
- 7)  $X \cup P = \{Adam, Billy, Carol, Dave, Faye, Maria, Oliver, Robin, Tiffany\}$
- 8)  $X \cap P =$  {Carol,Oliver,Tiffany}
- 9) W-X = {George, Rachel, Robin}
- 10)  $(W \cap X)-P =$  {Billy}
- 11)  $(P \cup W)-X = \{Adam, George, Maria, Rachel, Robin\}$
- 12) X = {Billy,Carol,Dave,Faye,Oliver,Tiffany}
- {Carol} 13) XWP =