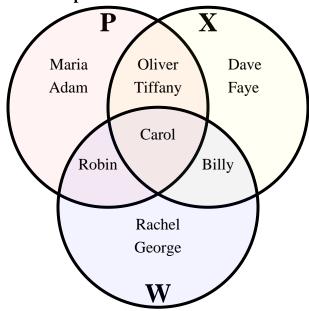

Solve each problem.

- 1) How many people owned a Playstation?
- 2) How many people owned a Xbox?
- **3**) How many people owned a WiiU?
- 4) How many people owned ONLY a Playstation?
- 5) How many people owned ONLY a Xbox?
- **6)** How many people owned ONLY a WiiU?
- 7) X∪P = \_\_\_\_
- 8) X∩P = \_\_\_\_\_
- 9) W-X = \_\_\_\_
- **10**) (W∩X)-P = \_\_\_\_\_
- 11) (P\cup W)-X = \_\_\_\_\_
- 12) X = \_\_\_\_
- 13) XWP =