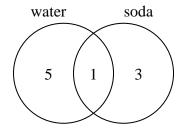

### Use the diagram to solve each problem.

1) The diagram below shows the pets students in a class owned.

How many people had a dog?

2) The diagram below shows the drinks people consumed at the football game.

How many people drank water?

#### Use the diagram to solve each problem.

1) The diagram below shows the pets students in a class owned.

How many people had a dog?

2) The diagram below shows the drinks people consumed at the football game.