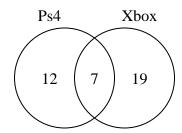

### Use the diagram to solve each problem.

1) The diagram below shows the pets students in a class owned.

How many people had a dog?

2) The diagram below shows the drinks people consumed at the football game.