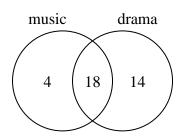

How many people only watched baseball?

**6)** The diagram below shows the classes students are taking.

How many students are taking only music?

How many people only watched baseball?

6) The diagram below shows the classes students are taking.

How many students are taking only music?