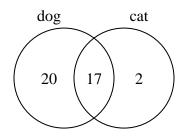

### Use the diagram to solve each problem.

1) The diagram below shows the pets students in a class owned.

How many people had a dog?

2) The diagram below shows the drinks people consumed at the football game.

#### Use the diagram to solve each problem.

1) The diagram below shows the pets students in a class owned.

How many people had a dog?

2) The diagram below shows the drinks people consumed at the football game.