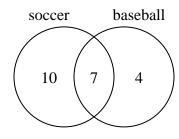

How many students owned both a desktop and a laptop computer?

4) The diagram below shows the game consoles students owned.

How many people owned only a Xbox?

5) The diagram below shows the sports people watched.

How many people only watched baseball?

**6)** The diagram below shows the classes students are taking.

How many students are taking only music?

How many people only watched baseball?

6) The diagram below shows the classes students are taking.

How many students are taking only music?