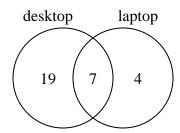

How many students owned both a desktop and a laptop computer?

4) The diagram below shows the game consoles students owned.

How many people owned only a Xbox?

5) The diagram below shows the sports people watched.