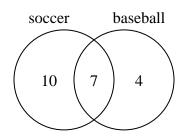

How many people only watched baseball?

**6)** The diagram below shows the classes students are taking.

How many students are taking only music?

How many people only watched baseball?

6) The diagram below shows the classes students are taking.

How many students are taking only music?