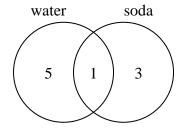

### Use the diagram to solve each problem.

1) The diagram below shows the pets students in a class owned.

How many people had a dog?

2) The diagram below shows the drinks people consumed at the football game.

How many people drank water?

#### Use the diagram to solve each problem.

1) The diagram below shows the pets students in a class owned.

How many people had a dog?

2) The diagram below shows the drinks people consumed at the football game.