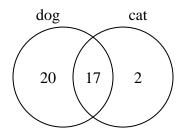

### Use the diagram to solve each problem.

1) The diagram below shows the pets students in a class owned.

How many people had a dog?

2) The diagram below shows the drinks people consumed at the football game.

#### Use the diagram to solve each problem.

1) The diagram below shows the pets students in a class owned.

How many people had a dog?

2) The diagram below shows the drinks people consumed at the football game.