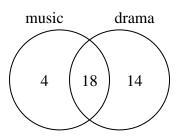

How many people only watched baseball?

**6)** The diagram below shows the classes students are taking.

How many students are taking only music?

How many people only watched baseball?

6) The diagram below shows the classes students are taking.

How many students are taking only music?