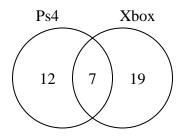

How many students owned both a desktop and a laptop computer?

4) The diagram below shows the game consoles students owned.

How many people owned only a Xbox?

5) The diagram below shows the sports people watched.