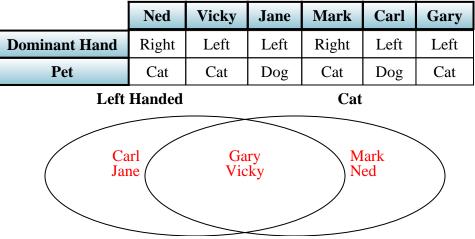

## Solve each problem.

1) The table below shows the physical traits of different students. Use the chart to fill in the Venn Diagram.

|               | Ned    | Vicky | Jane | Mark  | Carl | Gary |  |
|---------------|--------|-------|------|-------|------|------|--|
| Dominant Hand | Right  | Left  | Left | Right | Left | Left |  |
| Pet           | Cat    | Cat   | Dog  | Cat   | Dog  | Cat  |  |
| Left          | Handed |       | Cat  |       |      |      |  |
|               |        |       |      |       |      |      |  |

## Solve each problem.

1) The table below shows the physical traits of different students. Use the chart to fill in the Venn Diagram.

2) The table below shows the description of several video games. Use the chart to fill in the Venn Diagram.