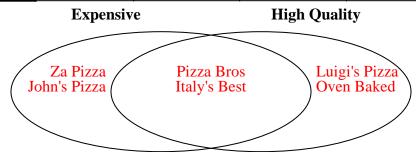

2) The table below shows the information on several pizza places. Use the chart to fill in the Venn Diagram.

|         | Italy's Best | Oven Baked | John's Pizza | Luigi's Pizza | Pizza Bros | Za Pizza  |
|---------|--------------|------------|--------------|---------------|------------|-----------|
| Price   | Expensive    | Cheap      | Expensive    | Cheap         | Expensive  | Expensive |
| Quality | High         | High       | Low          | High          | High       | Low       |