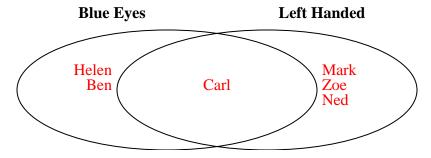

## Solve each problem.

1) The table below shows the physical traits of different students. Use the chart to fill in the Venn Diagram.

|               | Carl | Ben   | Zoe   | Helen | Mark  | Ned   |
|---------------|------|-------|-------|-------|-------|-------|
| Eye Color     | Blue | Blue  | Green | Blue  | Green | Green |
| Dominant Hand | Left | Right | Left  | Right | Left  | Left  |

## Solve each problem.

Math

1) The table below shows the physical traits of different students. Use the chart to fill in the Venn Diagram.

|               | Carl | Ben   | Zoe   | Helen | Mark  | Ned   |
|---------------|------|-------|-------|-------|-------|-------|
| Eye Color     | Blue | Blue  | Green | Blue  | Green | Green |
| Dominant Hand | Left | Right | Left  | Right | Left  | Left  |