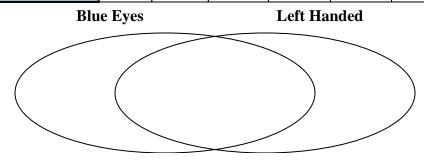

## Solve each problem.

1) The table below shows the physical traits of different students. Use the chart to fill in the Venn Diagram.

|               | Carl | Ben   | Zoe   | Helen | Mark  | Ned   |
|---------------|------|-------|-------|-------|-------|-------|
| Eye Color     | Blue | Blue  | Green | Blue  | Green | Green |
| Dominant Hand | Left | Right | Left  | Right | Left  | Left  |

## Solve each problem.

Math

1) The table below shows the physical traits of different students. Use the chart to fill in the Venn Diagram.

|               | Carl | Ben   | Zoe   | Helen | Mark  | Ned   |
|---------------|------|-------|-------|-------|-------|-------|
| Eye Color     | Blue | Blue  | Green | Blue  | Green | Green |
| Dominant Hand | Left | Right | Left  | Right | Left  | Left  |