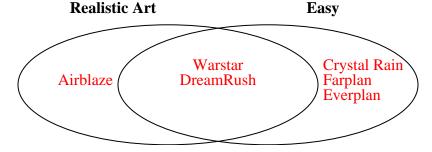

3) The table below shows the description of several video games. Use the chart to fill in the Venn Diagram.

|            | DreamRush | Airblaze  | Farplan | Crystal Rain | Warstar   | Everplan |
|------------|-----------|-----------|---------|--------------|-----------|----------|
| Art Style  | Realistic | Realistic | Fantasy | Fantasy      | Realistic | Fantasy  |
| Difficulty | Easy      | Hard      | Easy    | Easy         | Easy      | Easy     |