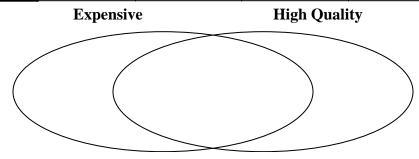

2) The table below shows the information on several pizza places. Use the chart to fill in the Venn Diagram.

|         | Italy's Best | Oven Baked | John's Pizza | Luigi's Pizza | Pizza Bros | Za Pizza  |
|---------|--------------|------------|--------------|---------------|------------|-----------|
| Price   | Expensive    | Cheap      | Expensive    | Cheap         | Expensive  | Expensive |
| Quality | High         | High       | Low          | High          | High       | Low       |