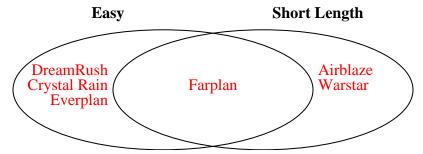

3) The table below shows the description of several video games. Use the chart to fill in the Venn Diagram.

|            | Farplan | Crystal Rain | DreamRush | Warstar | Everplan | Airblaze |
|------------|---------|--------------|-----------|---------|----------|----------|
| Difficulty | Easy    | Easy         | Easy      | Hard    | Easy     | Hard     |
| Length     | Short   | Long         | Long      | Short   | Long     | Short    |