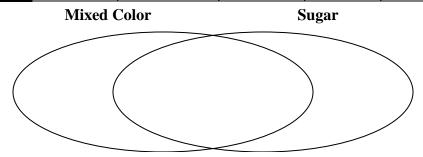

## Solve each problem.

1) The table below shows the attributes of several types of candy. Use the chart to fill in the Venn Diagram.

|   |        | Banonza   | Yum-Yums | Googlies  | Ribbles | Fidgies | Dubbles |
|---|--------|-----------|----------|-----------|---------|---------|---------|
|   | Color  | Mixed     | Uniform  | Mixed     | Uniform | Uniform | Mixed   |
| ] | Flavor | Chocolate | Sugar    | Chocolate | Sugar   | Sugar   | Sugar   |

## Solve each problem.

1) The table below shows the attributes of several types of candy. Use the chart to fill in the Venn Diagram.

|        | Banonza   | Yum-Yums | Googlies  | Ribbles | Fidgies | Dubbles |
|--------|-----------|----------|-----------|---------|---------|---------|
| Color  | Mixed     | Uniform  | Mixed     | Uniform | Uniform | Mixed   |
| Flavor | Chocolate | Sugar    | Chocolate | Sugar   | Sugar   | Sugar   |