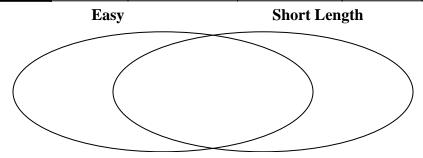

3) The table below shows the description of several video games. Use the chart to fill in the Venn Diagram.

|            | Farplan | Crystal Rain | DreamRush | Warstar | Everplan | Airblaze |
|------------|---------|--------------|-----------|---------|----------|----------|
| Difficulty | Easy    | Easy         | Easy      | Hard    | Easy     | Hard     |
| Length     | Short   | Long         | Long      | Short   | Long     | Short    |