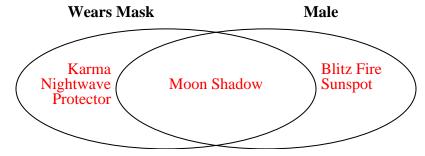

2) The table below shows the description of several super heroes. Use the chart to fill in the Venn Diagram.

|            | <b>Moon Shadow</b> | Sunspot | Blitz Fire | Nightwave | Karma  | Protector |
|------------|--------------------|---------|------------|-----------|--------|-----------|
| Wears Mask | Yes                | No      | No         | Yes       | Yes    | Yes       |
| Gender     | Male               | Male    | Male       | Female    | Female | Female    |

2) The table below shows the description of several super heroes. Use the chart to fill in the Venn Diagram.

|            | Moon Shadow | Sunspot | Blitz Fire | Nightwave | Karma  | Protector |
|------------|-------------|---------|------------|-----------|--------|-----------|
| Wears Mask | Yes         | No      | No         | Yes       | Yes    | Yes       |
| Gender     | Male        | Male    | Male       | Female    | Female | Female    |