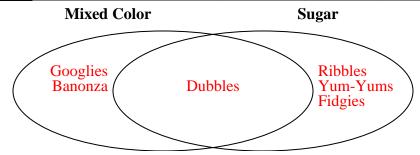

## Solve each problem.

1) The table below shows the attributes of several types of candy. Use the chart to fill in the Venn Diagram.

|   |        | Banonza   | Yum-Yums | Googlies  | Ribbles | Fidgies | Dubbles |
|---|--------|-----------|----------|-----------|---------|---------|---------|
|   | Color  | Mixed     | Uniform  | Mixed     | Uniform | Uniform | Mixed   |
| ] | Flavor | Chocolate | Sugar    | Chocolate | Sugar   | Sugar   | Sugar   |

## Solve each problem.

1) The table below shows the attributes of several types of candy. Use the chart to fill in the Venn Diagram.

|        | Banonza   | Yum-Yums | Googlies  | Ribbles | Fidgies | Dubbles |
|--------|-----------|----------|-----------|---------|---------|---------|
| Color  | Mixed     | Uniform  | Mixed     | Uniform | Uniform | Mixed   |
| Flavor | Chocolate | Sugar    | Chocolate | Sugar   | Sugar   | Sugar   |