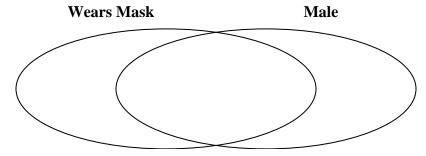

2) The table below shows the description of several super heroes. Use the chart to fill in the Venn Diagram.

|            | <b>Moon Shadow</b> | Sunspot | Blitz Fire | Nightwave | Karma  | Protector |
|------------|--------------------|---------|------------|-----------|--------|-----------|
| Wears Mask | Yes                | No      | No         | Yes       | Yes    | Yes       |
| Gender     | Male               | Male    | Male       | Female    | Female | Female    |

2) The table below shows the description of several super heroes. Use the chart to fill in the Venn Diagram.

|            | Moon Shadow | Sunspot | Blitz Fire | Nightwave | Karma  | Protector |
|------------|-------------|---------|------------|-----------|--------|-----------|
| Wears Mask | Yes         | No      | No         | Yes       | Yes    | Yes       |
| Gender     | Male        | Male    | Male       | Female    | Female | Female    |