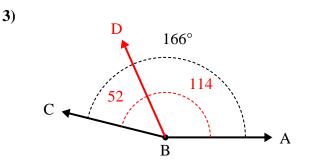

## 134° С A В

A. Draw and label ray BD so that it cuts angle ABC into two smaller angles, with angle ABD measuring 50 degrees.

B. What is the measure of angle DBC?

A. Draw and label ray BD so that it cuts angle ABC into two smaller angles, with angle DBC measuring 52 degrees.

B. What is the measure of angle ABD?

A. Draw and label ray BD so that it cuts angle ABC into two smaller angles, with angle ABD measuring 66 degrees.

Name:

B. What is the measure of angle DBC?

A. Draw and label ray BD so that it cuts angle ABC into two smaller angles, with angle DBC measuring 99 degrees.