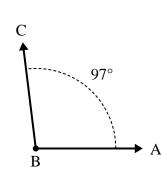

B. What is the measure of angle ABD?

A. Draw and label ray BD so that it cuts angle ABC into two smaller angles, with angle DBC measuring 33 degrees. B. What is the measure of angle ABD?

С 72° А В

A. Draw and label ray BD so that it cuts angle ABC into two smaller angles, with angle DBC measuring 31 degrees.