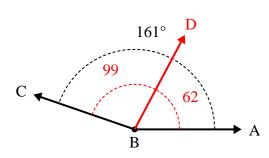

B. What is the measure of angle ABD?

A. Draw and label ray BD so that it cuts angle ABC into two smaller angles, with angle ABD measuring 66 degrees.

Name:

B. What is the measure of angle DBC?

A. Draw and label ray BD so that it cuts angle ABC into two smaller angles, with angle DBC measuring 99 degrees.

5

6.

A. Draw and label ray BD so that it cuts angle ABC into two smaller angles, with angle DBC measuring 99 degrees.

B. What is the measure of angle ABD?

A. Draw and label ray BD so that it cuts angle ABC into two smaller angles, with angle DBC measuring 33 degrees. B. What is the measure of angle ABD?