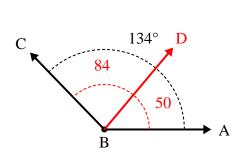

## 134° С A В

A. Draw and label ray BD so that it cuts angle ABC into two smaller angles, with angle ABD measuring 50 degrees.

B. What is the measure of angle DBC?

A. Draw and label ray BD so that it cuts angle ABC into two smaller angles, with angle DBC measuring 52 degrees.

B. What is the measure of angle ABD?

A. Draw and label ray BD so that it cuts angle ABC into two smaller angles, with angle ABD measuring 66 degrees.

Name:

B. What is the measure of angle DBC?

A. Draw and label ray BD so that it cuts angle ABC into two smaller angles, with angle DBC measuring 99 degrees.