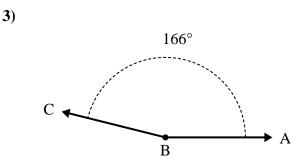

B. What is the measure of angle ABD?

A. Draw and label ray BD so that it cuts angle ABC into two smaller angles, with angle ABD measuring 66 degrees.

Name:

B. What is the measure of angle DBC?

A. Draw and label ray BD so that it cuts angle ABC into two smaller angles, with angle DBC measuring 99 degrees.