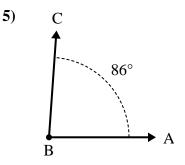

B. What is the measure of angle ABD?

A. Draw and label ray BD so that it cuts angle ABC into two smaller angles, with angle DBC measuring 33 degrees. B. What is the measure of angle ABD?

С 72° А В

A. Draw and label ray BD so that it cuts angle ABC into two smaller angles, with angle DBC measuring 31 degrees.