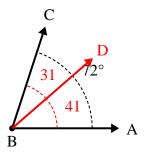

B. What is the measure of angle ABD?

A. Draw and label ray BD so that it cuts angle ABC into two smaller angles, with angle DBC measuring 33 degrees. B. What is the measure of angle ABD?

С 72° А В

A. Draw and label ray BD so that it cuts angle ABC into two smaller angles, with angle DBC measuring 31 degrees.

6)

A. Draw and label ray BD so that it cuts angle ABC into two smaller angles, with angle DBC measuring 31 degrees.

B. What is the measure of angle ABD?

Math