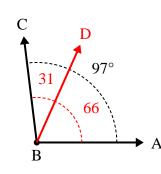

B. What is the measure of angle ABD?

A. Draw and label ray BD so that it cuts angle ABC into two smaller angles, with angle ABD measuring 66 degrees.

Name:

B. What is the measure of angle DBC?

A. Draw and label ray BD so that it cuts angle ABC into two smaller angles, with angle DBC measuring 99 degrees.

B. What is the measure of angle ABD?

A. Draw and label ray BD so that it cuts angle ABC into two smaller angles, with angle DBC measuring 33 degrees. B. What is the measure of angle ABD?

С 72° А В

A. Draw and label ray BD so that it cuts angle ABC into two smaller angles, with angle DBC measuring 31 degrees.