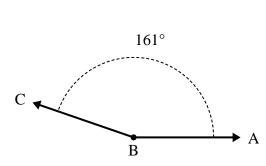

B. What is the measure of angle ABD?

A. Draw and label ray BD so that it cuts angle ABC into two smaller angles, with angle ABD measuring 66 degrees.

Name:

B. What is the measure of angle DBC?

A. Draw and label ray BD so that it cuts angle ABC into two smaller angles, with angle DBC measuring 99 degrees.