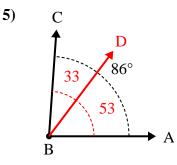

B. What is the measure of angle ABD?

A. Draw and label ray BD so that it cuts angle ABC into two smaller angles, with angle DBC measuring 33 degrees. B. What is the measure of angle ABD?

С 72° А В

A. Draw and label ray BD so that it cuts angle ABC into two smaller angles, with angle DBC measuring 31 degrees.

5

6.

A. Draw and label ray BD so that it cuts angle ABC into two smaller angles, with angle DBC measuring 99 degrees.

B. What is the measure of angle ABD?

A. Draw and label ray BD so that it cuts angle ABC into two smaller angles, with angle DBC measuring 33 degrees. B. What is the measure of angle ABD?