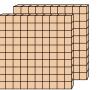

## Solve each problem.

What digit is in the tens place in the number above?

What digit is in the thousands place in the number above?

What digit is in the thousands place in the number above?

What digit is in the thousands place in the number above?

What digit is in the hundreds place in the number above?

What digit is in the ones place in the number above?

1. \_\_\_\_\_

2

3.

1.

5. \_\_\_\_\_

6. \_\_\_\_\_