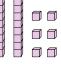

## Solve each problem.

What digit is in the tens place in the number above?

What digit is in the thousands place in the number above?

What digit is in the thousands place in the number above?

What digit is in the thousands place in the number above?

What digit is in the hundreds place in the number above?

**6**)

What digit is in the ones place in the number above?