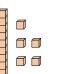

What digit is in the hundreds place in the number above?

**6**)

What digit is in the ones place in the number above?