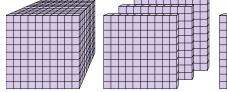

## Solve each problem.

What digit is in the tens place in the number above?

What digit is in the thousands place in the number above?

What digit is in the thousands place in the number above?

What digit is in the thousands place in the number above?

What digit is in the hundreds place in the number above?

**6**)

What digit is in the ones place in the number above?