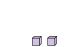

## Solve each problem.

What digit is in the tens place in the number above?

What digit is in the thousands place in the number above?

What digit is in the thousands place in the number above?

What digit is in the thousands place in the number above?

What digit is in the hundreds place in the number above?

What digit is in the ones place in the number above?

1. \_\_\_\_\_

2

3.

1.

5. \_\_\_\_\_

6. \_\_\_\_\_