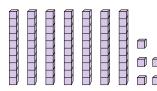

## Solve each problem.

What digit is in the tens place in the number above?

What digit is in the thousands place in the number above?

What digit is in the thousands place in the number above?

What digit is in the thousands place in the number above?

What digit is in the hundreds place in the number above?

**6**)

What digit is in the ones place in the number above?