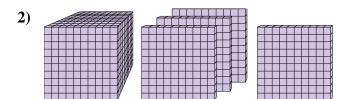

## Solve each problem.

What digit is in the tens place in the number above?

What digit is in the thousands place in the number above?

What digit is in the thousands place in the number above?

What digit is in the thousands place in the number above?

What digit is in the hundreds place in the number above?

What digit is in the ones place in the number above?

1. \_\_\_\_\_

2

3.

1.

5. \_\_\_\_\_

6. \_\_\_\_\_