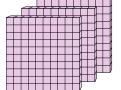

## Solve each problem.

What digit is in the tens place in the number above?

What digit is in the thousands place in the number above?

What digit is in the thousands place in the number above?

What digit is in the thousands place in the number above?

What digit is in the hundreds place in the number above?

What digit is in the ones place in the number above?

1. \_\_\_\_\_

2

3.

1.

5. \_\_\_\_\_

6. \_\_\_\_\_