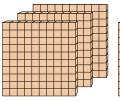

## Solve each problem.

What digit is in the tens place in the number above?

What digit is in the thousands place in the number above?

What digit is in the thousands place in the number above?

What digit is in the thousands place in the number above?

What digit is in the hundreds place in the number above?

What digit is in the ones place in the number above?

1. \_\_\_\_\_

2

3.

1.

5. \_\_\_\_\_

6. \_\_\_\_\_