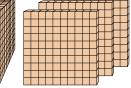

## Solve each problem.

What digit is in the tens place in the number above?

What digit is in the thousands place in the number above?

What digit is in the thousands place in the number above?

What digit is in the thousands place in the number above?

What digit is in the hundreds place in the number above?

What digit is in the ones place in the number above?

1. \_\_\_\_\_

2

3.

1.

5. \_\_\_\_\_

6. \_\_\_\_\_