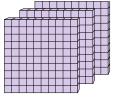

## Solve each problem.

What digit is in the tens place in the number above?

What digit is in the thousands place in the number above?

What digit is in the thousands place in the number above?

What digit is in the thousands place in the number above?

What digit is in the hundreds place in the number above?

What digit is in the ones place in the number above?

1. \_\_\_\_\_

2

3.

1.

5. \_\_\_\_\_

6. \_\_\_\_\_