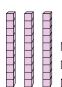

## Solve each problem.

What digit is in the tens place in the number above?

What digit is in the thousands place in the number above?

What digit is in the thousands place in the number above?

What digit is in the thousands place in the number above?

What digit is in the hundreds place in the number above?

What digit is in the ones place in the number above?

1. \_\_\_\_\_

2

3.

1.

5. \_\_\_\_\_

6. \_\_\_\_\_