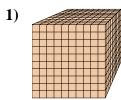

## Solve each problem.

What digit is in the tens place in the number above?

What digit is in the thousands place in the number above?

What digit is in the thousands place in the number above?

What digit is in the thousands place in the number above?

What digit is in the hundreds place in the number above?

What digit is in the ones place in the number above?

1. \_\_\_\_\_

2

3.

1.

5. \_\_\_\_\_

6. \_\_\_\_\_