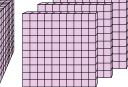

## Solve each problem.

What digit is in the tens place in the number above?

What digit is in the thousands place in the number above?

What digit is in the thousands place in the number above?

What digit is in the thousands place in the number above?

What digit is in the hundreds place in the number above?

**6**)

What digit is in the ones place in the number above?