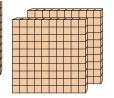

## Solve each problem.

What digit is in the tens place in the number above?

What digit is in the thousands place in the number above?

What digit is in the thousands place in the number above?

What digit is in the thousands place in the number above?

What digit is in the hundreds place in the number above?

**6**)

What digit is in the ones place in the number above?