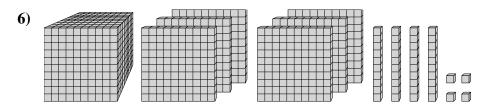

## Solve each problem.

What digit is in the tens place in the number above?

What digit is in the thousands place in the number above?

What digit is in the thousands place in the number above?

What digit is in the thousands place in the number above?

What digit is in the hundreds place in the number above?

**6**)

What digit is in the ones place in the number above?