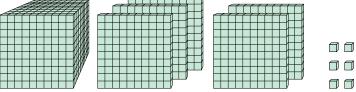

## Solve each problem.

What digit is in the tens place in the number above?

What digit is in the thousands place in the number above?

What digit is in the thousands place in the number above?

What digit is in the thousands place in the number above?

What digit is in the hundreds place in the number above?

What digit is in the ones place in the number above?

1. \_\_\_\_\_

2

3.

1.

5. \_\_\_\_\_

6. \_\_\_\_\_