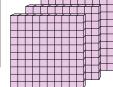

## Solve each problem.

What digit is in the tens place in the number above?

What digit is in the thousands place in the number above?

What digit is in the thousands place in the number above?

What digit is in the thousands place in the number above?

What digit is in the hundreds place in the number above?

**6**)

What digit is in the ones place in the number above?