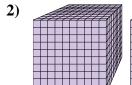

## Solve each problem.

What digit is in the tens place in the number above?

What digit is in the thousands place in the number above?

What digit is in the thousands place in the number above?

What digit is in the thousands place in the number above?

What digit is in the hundreds place in the number above?

**6**)

What digit is in the ones place in the number above?