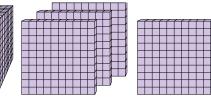

## Solve each problem.

What digit is in the tens place in the number above?

What digit is in the thousands place in the number above?

What digit is in the thousands place in the number above?

What digit is in the thousands place in the number above?

What digit is in the hundreds place in the number above?

**6**)

What digit is in the ones place in the number above?