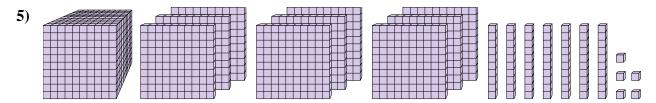

## Solve each problem.

What digit is in the tens place in the number above?

What digit is in the thousands place in the number above?

What digit is in the thousands place in the number above?

What digit is in the thousands place in the number above?

What digit is in the hundreds place in the number above?

**6**)

What digit is in the ones place in the number above?