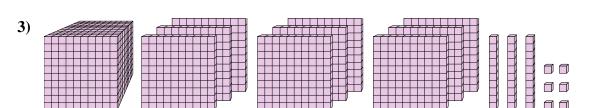

## Solve each problem.

What digit is in the tens place in the number above?

What digit is in the thousands place in the number above?

What digit is in the thousands place in the number above?

What digit is in the thousands place in the number above?

What digit is in the hundreds place in the number above?

What digit is in the ones place in the number above?

1. \_\_\_\_\_

2

3.

1.

5. \_\_\_\_\_

6. \_\_\_\_\_