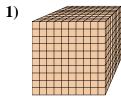

## Solve each problem.

What digit is in the tens place in the number above?

What digit is in the thousands place in the number above?

What digit is in the thousands place in the number above?

What digit is in the thousands place in the number above?

What digit is in the hundreds place in the number above?

What digit is in the ones place in the number above?

1. \_\_\_\_\_

2

3.

1.

5. \_\_\_\_\_

6. \_\_\_\_\_