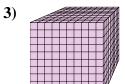

## Solve each problem.

What digit is in the tens place in the number above?

What digit is in the thousands place in the number above?

What digit is in the thousands place in the number above?

What digit is in the thousands place in the number above?

What digit is in the hundreds place in the number above?

**6**)

What digit is in the ones place in the number above?