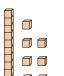

## Solve each problem.

What digit is in the tens place in the number above?

What digit is in the thousands place in the number above?

What digit is in the thousands place in the number above?

What digit is in the thousands place in the number above?

What digit is in the hundreds place in the number above?

What digit is in the ones place in the number above?

1. \_\_\_\_\_

2

3.

1.

5. \_\_\_\_\_

6. \_\_\_\_\_