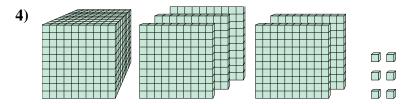

## Solve each problem.

What digit is in the tens place in the number above?

What digit is in the thousands place in the number above?

What digit is in the thousands place in the number above?

What digit is in the thousands place in the number above?

What digit is in the hundreds place in the number above?

**6**)

What digit is in the ones place in the number above?