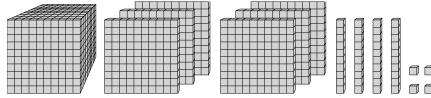

olve each problem.









What digit is in the tens place in the number above?



What digit is in the thousands place in the number above?



What digit is in the thousands place in the number above?



What digit is in the thousands place in the number above?



What digit is in the hundreds place in the number above?



What digit is in the ones place in the number above?

1. \_\_\_\_\_

2

3.

1.

5. \_\_\_\_\_

6. \_\_\_\_\_

## Solve each problem.











What digit is in the tens place in the number above?







What digit is in the thousands place in the number above?













What digit is in the thousands place in the number above?





What digit is in the thousands place in the number above?











What digit is in the hundreds place in the number above?

**6**)



What digit is in the ones place in the number above?

## <u>Answers</u>