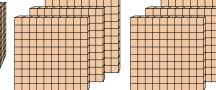

## Solve each problem.

What digit is in the tens place in the number above?

What digit is in the thousands place in the number above?

What digit is in the thousands place in the number above?

What digit is in the thousands place in the number above?

What digit is in the hundreds place in the number above?

**6**)

What digit is in the ones place in the number above?