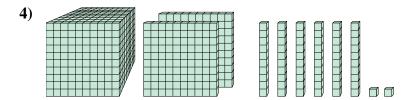

## Solve each problem.

What digit is in the tens place in the number above?

What digit is in the tens place in the number above?

What digit is in the hundreds place in the number above?

What digit is in the thousands place in the number above?

What digit is in the ones place in the number above?

What digit is in the hundreds place in the number above?

83 | 67 | 50 | 33 | 17 |