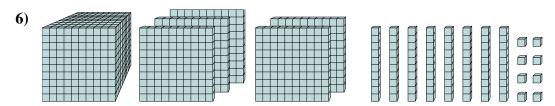

## Solve each problem.

What digit is in the tens place in the number above?

What digit is in the tens place in the number above?

What digit is in the hundreds place in the number above?

What digit is in the thousands place in the number above?

What digit is in the ones place in the number above?

What digit is in the hundreds place in the number above?

- 1. **2**
- 2 5
- 3. **7**
- <sub>4.</sub> 1
- 5. **0**
- **6**. **5**