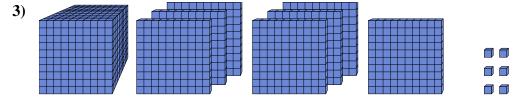

## Solve each problem.

What digit is in the tens place in the number above?

What digit is in the tens place in the number above?

What digit is in the hundreds place in the number above?

What digit is in the thousands place in the number above?

What digit is in the ones place in the number above?

What digit is in the hundreds place in the number above?

83 | 67 | 50 | 33 | 17 |