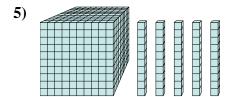

## Solve each problem.

What digit is in the tens place in the number above?

What digit is in the tens place in the number above?

What digit is in the hundreds place in the number above?

What digit is in the thousands place in the number above?

What digit is in the ones place in the number above?

What digit is in the hundreds place in the number above?

83 | 67 | 50 | 33 | 17 |