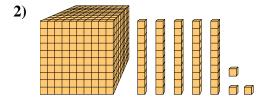

## Solve each problem.

What digit is in the tens place in the number above?

What digit is in the tens place in the number above?

What digit is in the hundreds place in the number above?

What digit is in the thousands place in the number above?

What digit is in the ones place in the number above?

What digit is in the hundreds place in the number above?

- 1. **2**
- 2 5
- 3. **7**
- <sub>4.</sub> 1
- 5. **0**
- **6**. **5**