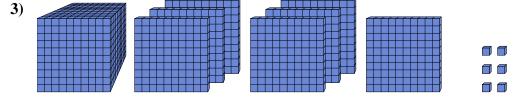

## Solve each problem.

What digit is in the tens place in the number above?

What digit is in the tens place in the number above?

What digit is in the hundreds place in the number above?

What digit is in the thousands place in the number above?

What digit is in the ones place in the number above?

What digit is in the hundreds place in the number above?

- 1. **2**
- 2 5
- 3. **7**
- <sub>4.</sub> 1
- 5. **0**
- **6**. **5**