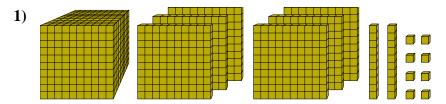

## Solve each problem.

What digit is in the tens place in the number above?

What digit is in the tens place in the number above?

What digit is in the hundreds place in the number above?

What digit is in the thousands place in the number above?

What digit is in the ones place in the number above?

What digit is in the hundreds place in the number above?

83 | 67 | 50 | 33 | 17 |