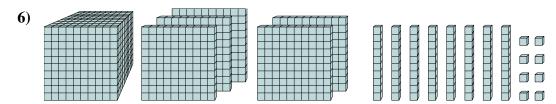

## Solve each problem.

What digit is in the tens place in the number above?

What digit is in the tens place in the number above?

What digit is in the hundreds place in the number above?

What digit is in the thousands place in the number above?

What digit is in the ones place in the number above?

What digit is in the hundreds place in the number above?

- 1. **2**
- 2 5
- 3. **7**
- <sub>4.</sub> 1
- 5. **0**
- **6**. **5**