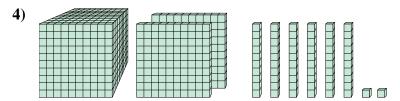

## Solve each problem.

What digit is in the tens place in the number above?

What digit is in the tens place in the number above?

What digit is in the hundreds place in the number above?

What digit is in the thousands place in the number above?

What digit is in the ones place in the number above?

What digit is in the hundreds place in the number above?

- 1. **2**
- 2 5
- 3. **7**
- <sub>4.</sub> 1
- 5. **0**
- **6**. **5**