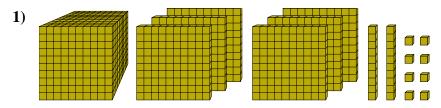

## Solve each problem.

What digit is in the tens place in the number above?

What digit is in the tens place in the number above?

What digit is in the hundreds place in the number above?

What digit is in the thousands place in the number above?

What digit is in the ones place in the number above?

What digit is in the hundreds place in the number above?

- 1. **2**
- 2 5
- 3. **7**
- <sub>4.</sub> 1
- 5. **0**
- **6**. **5**