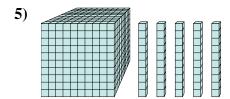

## Solve each problem.

What digit is in the tens place in the number above?

What digit is in the tens place in the number above?

What digit is in the hundreds place in the number above?

What digit is in the thousands place in the number above?

What digit is in the ones place in the number above?

What digit is in the hundreds place in the number above?

- 1. **2**
- 2 5
- 3. **7**
- <sub>4.</sub> 1
- 5. **0**
- **6**. **5**