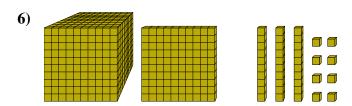

## Solve each problem.

What digit is in the ones place in the number above?

What digit is in the tens place in the number above?

What digit is in the ones place in the number above?

What digit is in the thousands place in the number above?

What digit is in the hundreds place in the number above?

What digit is in the tens place in the number above?

, 0

**5** 

. 1

<sub>5.</sub> **7** 

6. **3**