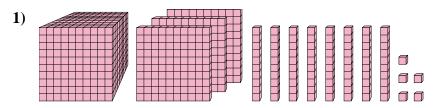

## Solve each problem.

What digit is in the ones place in the number above?

What digit is in the tens place in the number above?

What digit is in the ones place in the number above?

What digit is in the thousands place in the number above?

What digit is in the hundreds place in the number above?

What digit is in the tens place in the number above?

www.CommonCoreSheets.com

| <sub>1</sub> |  |  |  |
|--------------|--|--|--|
| II           |  |  |  |
| II 1         |  |  |  |