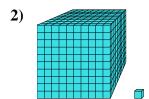

## Solve each problem.

What digit is in the ones place in the number above?

What digit is in the tens place in the number above?

What digit is in the ones place in the number above?

What digit is in the thousands place in the number above?

What digit is in the hundreds place in the number above?

What digit is in the tens place in the number above?

, 0

**5** 

. 1

<sub>5.</sub> **7** 

6. **3**