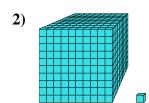

## Solve each problem.

What digit is in the ones place in the number above?

What digit is in the tens place in the number above?

What digit is in the ones place in the number above?

What digit is in the thousands place in the number above?

What digit is in the hundreds place in the number above?

What digit is in the tens place in the number above?

www.CommonCoreSheets.com

| <sub>1</sub> |  |  |  |
|--------------|--|--|--|
| II           |  |  |  |
| II 1         |  |  |  |