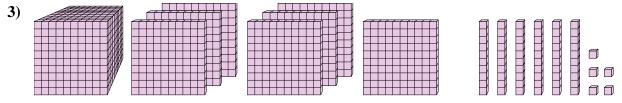

## Solve each problem.

What digit is in the ones place in the number above?

What digit is in the tens place in the number above?

What digit is in the ones place in the number above?

What digit is in the thousands place in the number above?

What digit is in the hundreds place in the number above?

What digit is in the tens place in the number above?

, 0

**5** 

. 1

<sub>5.</sub> **7** 

6. **3**