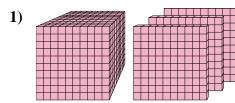

## Solve each problem.

What digit is in the ones place in the number above?

What digit is in the tens place in the number above?

What digit is in the ones place in the number above?

What digit is in the thousands place in the number above?

What digit is in the hundreds place in the number above?

What digit is in the tens place in the number above?

www.CommonCoreSheets.com

| <sub>1</sub> |  |  |  |
|--------------|--|--|--|
| II           |  |  |  |
| II 1         |  |  |  |