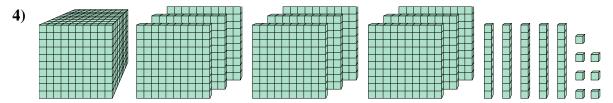

## Solve each problem.

What digit is in the ones place in the number above?

What digit is in the tens place in the number above?

What digit is in the ones place in the number above?

What digit is in the thousands place in the number above?

What digit is in the hundreds place in the number above?

What digit is in the tens place in the number above?

www.CommonCoreSheets.com

| <sub>1</sub> |  |  |  |
|--------------|--|--|--|
| II           |  |  |  |
| II 1         |  |  |  |