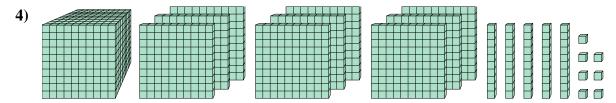

## Solve each problem.

What digit is in the ones place in the number above?

What digit is in the tens place in the number above?

What digit is in the ones place in the number above?

What digit is in the thousands place in the number above?

What digit is in the hundreds place in the number above?

What digit is in the tens place in the number above?

www.CommonCoreSheets.com

| <sub>1</sub> |  |  |  |
|--------------|--|--|--|
| II           |  |  |  |
| II 1         |  |  |  |