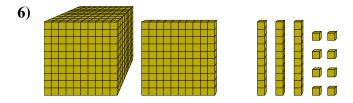

## Solve each problem.

What digit is in the ones place in the number above?

What digit is in the tens place in the number above?

What digit is in the ones place in the number above?

What digit is in the thousands place in the number above?

What digit is in the hundreds place in the number above?

What digit is in the tens place in the number above?

, 0

**5** 

. 1

<sub>5.</sub> **7** 

6. **3**