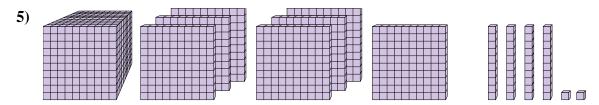

## Solve each problem.

What digit is in the ones place in the number above?

What digit is in the tens place in the number above?

What digit is in the ones place in the number above?

What digit is in the thousands place in the number above?

What digit is in the hundreds place in the number above?

What digit is in the tens place in the number above?

, 0

**5** 

. 1

<sub>5.</sub> **7** 

6. **3**