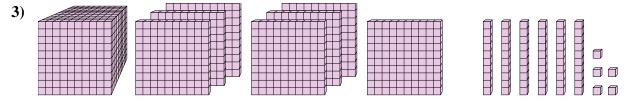

## Solve each problem.

What digit is in the ones place in the number above?

What digit is in the tens place in the number above?

What digit is in the ones place in the number above?

What digit is in the thousands place in the number above?

What digit is in the hundreds place in the number above?

What digit is in the tens place in the number above?

, 0

**5** 

. 1

<sub>5.</sub> **7** 

6. **3**