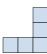

## Solve each problem.

1) If you were looking at the 3d shape from above what would you see?

A.

В.

C.

D.

2) If you were looking at the 3d shape from the left side what would you see?

A.

В.

C.

D.

3) If you were looking at the 3d shape from above what would you see?

A.

В.

C.

D.