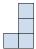

## Solve each problem.

1) If you were looking at the 3d shape from above what would you see?

A.

B.

C.

D.

2) If you were looking at the 3d shape from the left side what would you see?

A.

B.

C.

D.

Answers

3) If you were looking at the 3d shape from above what would you see?

A.

B.

C.