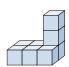

D.

4) If you were looking at the 3d shape from the left side what would you see?

A.

B.

C.

D.

5) If you were looking at the 3d shape from the right side what would you see?

A.

B.

C.

D.