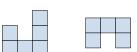

B.

C.

D.

Answers

3) If you were looking at the 3d shape from above what would you see?

A.

B.

C.

D.

4) If you were looking at the 3d shape from the left side what would you see?

A.

B.

C.

D.

5) If you were looking at the 3d shape from the right side what would you see?

A.