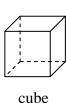

-----

triangular pyramid

Which shape has more faces?

A.cube

B.triangular pyramid

C.They both have the same number of faces.

5)

sphere

5. **B** 

6. **A** 

4)

cube

triangular pyramid

Which shape has more faces?

A.cube

B.triangular pyramid

C.They both have the same number of faces.

5)

sphere

rectangular pyramid

Which shape has more vertices?

A.sphere

B.rectangular pyramid

C.They both have the same number of vertices.