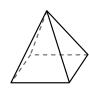

vertices:

edges:

3)

rectangular pyramid

faces:

vertices:

edges:

4)

rectangular pyramid

Which shape has more vertices?

A.sphere

B.rectangular pyramid

C.They both have the same number of vertices.

**6**)

rectangular prism

sphere

3)

rectangular pyramid

faces: 5
vertices: 5
edges: 8

**Answers** 

1. **4, 4, 6** 

6, 8, 12

**5, 5, 8** 

4. **A** 

C.They both have the same number of faces.

5)

sphere

rectangular pyramid

Which shape has more vertices?

A.sphere

B.rectangular pyramid

C.They both have the same number of vertices.