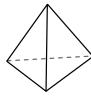

## Use the diagram to determine the faces, vertices and edges of the shapes.

1)

triangular pyramid faces:

vertices:

edges:

2)

rectangular prism

faces:

-----

triangular pyramid

Which shape has more faces?

A.cube

B.triangular pyramid

C.They both have the same number of faces.

5)

sphere

## Use the diagram to determine the faces, vertices and edges of the shapes.

1)

triangular pyramid

faces: 4
vertices: 4

edges: 6

2)

rectangular prism

faces: 6
vertices: 8
edges: 12

5. **B** 

6. **A** 

4)

cube

triangular pyramid

Which shape has more faces?

A.cube

B.triangular pyramid

C.They both have the same number of faces.

5)

sphere

rectangular pyramid

Which shape has more vertices?

A.sphere

B.rectangular pyramid

C.They both have the same number of vertices.