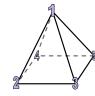

## Use the diagram to determine the faces, vertices and edges of the shapes.

1)

triangular pyramid faces:

vertices:

edges:

2)

rectangular prism

faces:

## Use the diagram to determine the faces, vertices and edges of the shapes.

1)

triangular pyramid

faces: 4
vertices: 4

edges: 6

2)

rectangular prism

faces: 6
vertices: 8
edges: 12