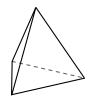

## Use the diagram to determine the faces, vertices and edges of the shapes.

1)

triangular pyramid faces:

vertices:

edges:

2)

rectangular prism

faces:

-----

triangular pyramid

Which shape has more faces?

A.cube

B.triangular pyramid

C.They both have the same number of faces.

5)

sphere

## Use the diagram to determine the faces, vertices and edges of the shapes.

1)

triangular pyramid

faces: 4
vertices: 4

edges: 6

2)

rectangular prism

faces: 6
vertices: 8
edges: 12