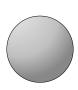

rectangular pyramid

Which shape has more vertices?

A.sphere

B.rectangular pyramid

C.They both have the same number of vertices.

**6**)

rectangular prism

sphere

Which shape has more edges?

A.rectangular prism

B.sphere

C. They both have the same number of edges.

· \_\_\_\_\_

2.

3. \_\_\_\_\_

4. \_\_\_\_\_

C.They both have the same number of faces.

5)

sphere

rectangular pyramid

Which shape has more vertices?

A.sphere

B.rectangular pyramid

C.They both have the same number of vertices.

**6**)

rectangular prism

sphere

Which shape has more edges?

A.rectangular prism

B.sphere

C. They both have the same number of edges.