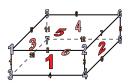

## Use the diagram to determine the faces, vertices and edges of the shapes.

1)

triangular pyramid faces:

vertices:

edges:

2)

rectangular prism

faces:

vertices:

edges:

3)

rectangular pyramid

faces:

vertices:

edges:

4)

## Use the diagram to determine the faces, vertices and edges of the shapes.

1)

triangular pyramid

faces: 4
vertices: 4

edges: 6

2)

rectangular prism

faces: 6
vertices: 8
edges: 12