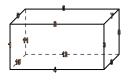

## Use the diagram to determine the faces, vertices and edges of the shapes.

1)

triangular pyramid faces:

vertices:

edges:

2)

rectangular prism

faces:

vertices:

edges:

3)

rectangular pyramid

faces:

vertices:

edges:

4)

## Use the diagram to determine the faces, vertices and edges of the shapes.

1)

triangular pyramid

faces: 4
vertices: 4

edges: 6

2)

rectangular prism

faces: 6
vertices: 8
edges: 12