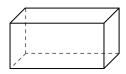

## Use the diagram to determine the faces, vertices and edges of the shapes.

1)

triangular pyramid faces:

vertices:

edges:

2)

rectangular prism

faces:

vertices:

edges:

3)

rectangular pyramid

faces:

vertices:

edges:

4)

## Use the diagram to determine the faces, vertices and edges of the shapes.

1)

triangular pyramid

faces: 4
vertices: 4

edges: 6

2)

rectangular prism

faces: 6
vertices: 8
edges: 12