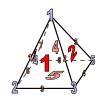

## Use the diagram to determine the faces, vertices and edges of the shapes.

1)

triangular pyramid faces:

vertices:

edges:

2)

rectangular prism

faces:

## Use the diagram to determine the faces, vertices and edges of the shapes.

1)

triangular pyramid

faces: 4
vertices: 4

edges: 6

2)

rectangular prism

faces: 6
vertices: 8
edges: 12