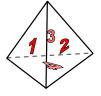

vertices:

edges:

3)

rectangular pyramid

faces:

vertices:

edges:

4)

3)

rectangular pyramid

faces: 5
vertices: 5
edges: 8

**Answers** 

1. **4, 4, 6** 

6, 8, 12

**5, 5, 8** 

4. **A** 