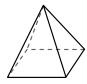

vertices:

edges:

3)

rectangular pyramid

faces:

vertices:

edges:

4)

rectangular pyramid

Which shape has more vertices?

A.sphere

B.rectangular pyramid

C.They both have the same number of vertices.

**6**)

rectangular prism

sphere

3)

rectangular pyramid

faces: 5
vertices: 5
edges: 8

**Answers** 

1. **4, 4, 6** 

6, 8, 12

**5, 5, 8** 

4. **A** 