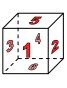

## Use the diagram to determine the faces, vertices and edges of the shapes.

1)

triangular pyramid faces:

vertices:

edges:

2)

rectangular prism

faces:

vertices:

edges:

3)

rectangular pyramid

faces:

vertices:

edges:

4)

## Use the diagram to determine the faces, vertices and edges of the shapes.

1)

triangular pyramid

faces: 4
vertices: 4

edges: 6

2)

rectangular prism

faces: 6
vertices: 8
edges: 12