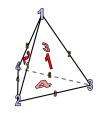

vertices:

edges:

3)

rectangular pyramid

faces:

vertices:

edges:

4)

-----

triangular pyramid

Which shape has more faces?

A.cube

B.triangular pyramid

C.They both have the same number of faces.

5)

sphere

3)

rectangular pyramid

faces: 5
vertices: 5
edges: 8

**Answers** 

1. **4, 4, 6** 

6, 8, 12

**5, 5, 8** 

4. **A** 

5. **B** 

6. **A** 

4)

cube

triangular pyramid

Which shape has more faces?

A.cube

B.triangular pyramid