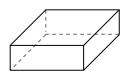

## Use the diagram to determine the faces, vertices and edges of the shapes.

1)

triangular pyramid faces:

vertices:

edges:

2)

rectangular prism

faces:

vertices:

edges:

3)

rectangular pyramid

faces:

vertices:

edges:

4)

## Use the diagram to determine the faces, vertices and edges of the shapes.

1)

triangular pyramid

faces: 4
vertices: 4

edges: 6

2)

rectangular prism

faces: 6
vertices: 8
edges: 12