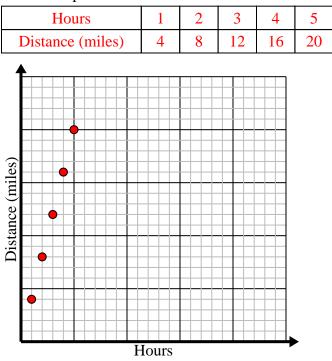

 Every hour Edward walks 4 miles. Create a table showing the miles travelled over the course of 5 hours, then plot the values on the coordinate plane.

4) Every box of candy has 4 pieces of candy. Create a table showing the pieces of candy in up to 5 boxes, then plot the values on the coordinate plane.

| <b>1</b>                | _ |   |   |   |    |
|-------------------------|---|---|---|---|----|
| <b>Enemies Defeated</b> | 1 | 2 | 3 | 4 | 5  |
| Points Earned           | 2 | 4 | 6 | 8 | 10 |

 Every hour Edward walks 4 miles. Create a table showing the miles travelled over the course of 5 hours, then plot the values on the coordinate plane.