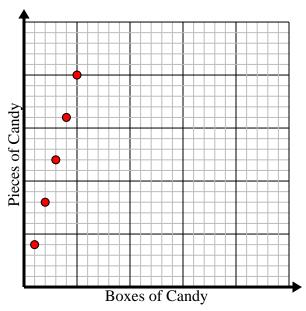

 Every hour Edward walks 4 miles. Create a table showing the miles travelled over the course of 5 hours, then plot the values on the coordinate plane.

4) Every box of candy has 4 pieces of candy. Create a table showing the pieces of candy in up to 5 boxes, then plot the values on the coordinate plane.

4) Every box of candy has 4 pieces of candy. Create a table showing the pieces of candy in up to 5 boxes, then plot the values on the coordinate plane.

| Boxes of Candy  | 1 | 2 | 3  | 4  | 5  |
|-----------------|---|---|----|----|----|
| Pieces of Candy | 4 | 8 | 12 | 16 | 20 |