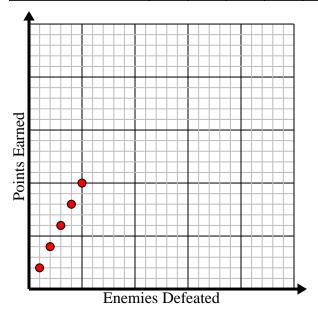

|  | 1 |  |  |
|--|---|--|--|
|  |   |  |  |
|  |   |  |  |
|  |   |  |  |
|  |   |  |  |
|  |   |  |  |
|  |   |  |  |
|  |   |  |  |

 For every enemy defeated 2 points are earned. Create a table showing the points earned for destroying up to 5 enemies, then plot the values on the coordinate plane.

|                    |   | - |    |    |    |
|--------------------|---|---|----|----|----|
| Cups of Flour      | 1 | 2 | 3  | 4  | 5  |
| Batches of Cookies | 4 | 8 | 12 | 16 | 20 |

3) For every enemy defeated 2 points are earned. Create a table showing the points earned for destroying up to 5 enemies, then plot the values on the coordinate plane.

| <b>1</b>                | _ |   |   |   |    |
|-------------------------|---|---|---|---|----|
| <b>Enemies Defeated</b> | 1 | 2 | 3 | 4 | 5  |
| Points Earned           | 2 | 4 | 6 | 8 | 10 |

 Every hour Edward walks 4 miles. Create a table showing the miles travelled over the course of 5 hours, then plot the values on the coordinate plane.