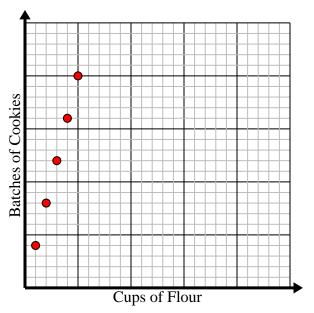

## Solve each problem.

1) For every cup of flour 4 batches of cookies can be made.

Create a table showing the batches of cookies that can be made with up to 5 cups of flour, then plot the values on the coordinate plane.

|                    |   | - |    |    |    |
|--------------------|---|---|----|----|----|
| Cups of Flour      | 1 | 2 | 3  | 4  | 5  |
| Batches of Cookies | 4 | 8 | 12 | 16 | 20 |

3) For every enemy defeated 2 points are earned. Create a table showing the points earned for destroying up to 5 enemies, then plot the values on the coordinate plane.