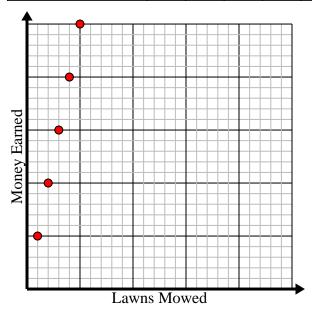

4) For every lawn mowed \$5 are earned. Create a table showing the money earned for mowing up to 5 lawns, then plot the values on the coordinate plane.

| Lawns Mowed  | 1 | 2  | 3  | 4  | 5  |
|--------------|---|----|----|----|----|
| Money Earned | 5 | 10 | 15 | 20 | 25 |