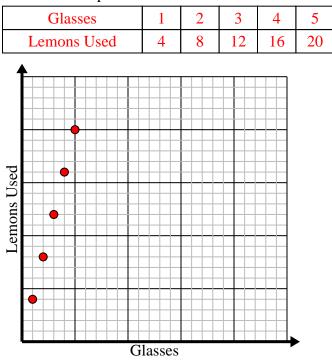

 Every glass of lemonade requires 4 lemons. Create a table showing the glasses of lemonade made using up to 5 lemons, then plot the values on the coordinate plane.

4) For every lawn mowed \$5 are earned.Create a table showing the money earned for mowing up to 5 lawns, then plot the values on the coordinate plane.