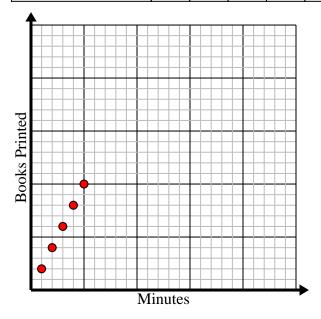

|  | 1 |  |  |
|--|---|--|--|
|  |   |  |  |
|  |   |  |  |
|  |   |  |  |
|  |   |  |  |
|  |   |  |  |
|  |   |  |  |
|  |   |  |  |

**3)** Every minute 2 books are printed.

Create a table showing the books printed over the course of 5 minutes, then plot the values on the coordinate plane.

| Minutes              | 1 | 2 | 3 | 4 | 5  |
|----------------------|---|---|---|---|----|
| <b>Books Printed</b> | 2 | 4 | 6 | 8 | 10 |

 Every glass of lemonade requires 4 lemons. Create a table showing the glasses of lemonade made using up to 5 lemons, then plot the values on the coordinate plane.