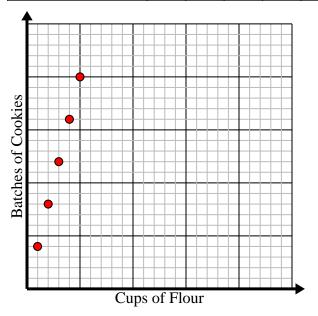

## Solve each problem.

1) For every cup of flour 4 batches of cookies can be made.

Create a table showing the batches of cookies that can be made with up to 5 cups of flour, then plot the values on the coordinate plane.

| Cups of Flour      | 1 | 2 | 3  | 4  | 5  |
|--------------------|---|---|----|----|----|
| Batches of Cookies | 4 | 8 | 12 | 16 | 20 |

**3)** Every minute 2 books are printed.

Create a table showing the books printed over the course of 5 minutes, then plot the values on the coordinate plane.