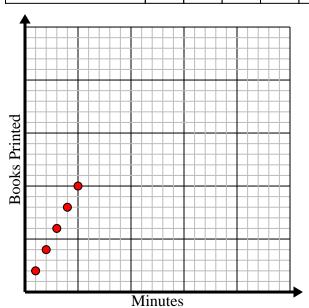

5 boxes, then plot the values on the coordinate plane.

| • |  |  |  |
|---|--|--|--|

4) Every minute 2 books are printed.

Create a table showing the books printed over the course of 5 minutes, then plot the values on the coordinate plane.

4) Every minute 2 books are printed.

Create a table showing the books printed over the course of 5 minutes, then plot the values on the coordinate plane.

| Minutes       | 1 | 2 | 3 | 4 | 5  |
|---------------|---|---|---|---|----|
| Books Printed | 2 | 4 | 6 | 8 | 10 |