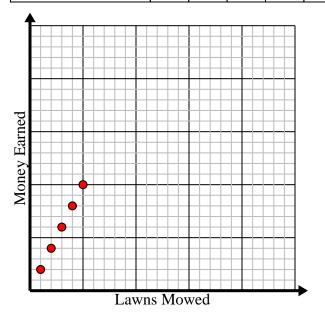

Solve each problem.

1) For every shirts made 3 buttons are used.

Create a table showing the buttons needed for making up to 5 shirts, then plot the values on the coordinate plane.

**2**) For every lawn mowed \$2 are earned.

Create a table showing the money earned for mowing up to 5 lawns, then plot the values on the coordinate plane.

3) Every box of candy has 3 pieces of candy.

Create a table showing the pieces of candy in up to 5 boxes, then plot the values on the coordinate.

**2)** For every lawn mowed \$2 are earned.

Create a table showing the money earned for mowing up to 5 lawns, then plot the values on the coordinate plane.

Name:

| Lawns Mowed  | 1 | 2 | 3 | 4 | 5  |
|--------------|---|---|---|---|----|
| Money Earned | 2 | 4 | 6 | 8 | 10 |