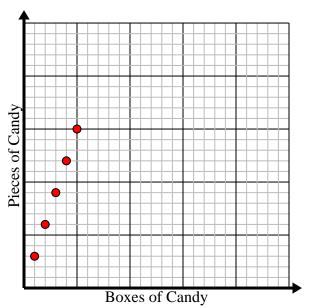

3) Every box of candy has 3 pieces of candy.

Create a table showing the pieces of candy in up to 5 boxes, then plot the values on the coordinate plane.

| Boxes of Candy  | 1 | 2 | 3 | 4  | 5  |
|-----------------|---|---|---|----|----|
| Pieces of Candy | 3 | 6 | 9 | 12 | 15 |