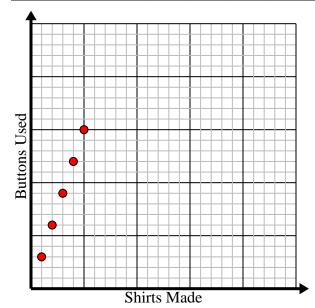

Solve each problem.

1) For every shirts made 3 buttons are used.

Create a table showing the buttons needed for making up to 5 shirts, then plot the values on the coordinate plane.

**2**) For every lawn mowed \$2 are earned.

## Solve each problem.

1) For every shirts made 3 buttons are used.

Create a table showing the buttons needed for making up to 5 shirts, then plot the values on the coordinate plane.

| Shirts Made  | 1 | 2 | 3 | 4  | 5  |
|--------------|---|---|---|----|----|
| Buttons Used | 3 | 6 | 9 | 12 | 15 |