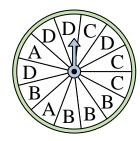

## Solve each problem.

1) Which two letters is the spinner equally likely to land on?

2) Which number is the spinner most likely to land on?

3) Which number is the spinner least likely to land on?

Name:

Which letter is the

land on?

spinner most likely to

**Answers** 

1. C & D

**4** 

**4** 

**2** 

5. **A** 

6. **D** 

8. **B & C** 

9. **4** 

10. **4** 

11. **\_\_\_\_4** 

**2**. **2**.

4) Which number is the spinner least likely to land on?

Which number is the