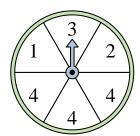

## Solve each problem.

1) Which two letters is the spinner equally likely to land on?

Which number is the spinner least likely to land on?

Which number is the spinner most likely to land on?

**10**) Which number is the spinner least likely to land on?

Math

2) Which number is the spinner most likely to land on?

Which letter is the spinner least likely to land on?

Which two letters is the spinner equally likely to land on?

**11**) Which number is the spinner most likely to land on?

Which number is the spinner least likely to land on?

Which letter is the spinner most likely to land on?

Which number is the spinner most likely to land on?

**12**) Which number is the spinner least likely to land on?