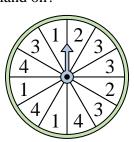

## Solve each problem.

1) Which two letters is the spinner equally likely to land on?

Which number is the spinner least likely to land on?

Which number is the spinner most likely to land on?

**10**) Which number is the spinner least likely to land on?

Math

2) Which number is the spinner most likely to land on?

Which letter is the spinner least likely to land on?

Which two letters is the spinner equally likely to land on?

**11**) Which number is the spinner most likely to land on?

Which number is the spinner least likely to land on?

Which letter is the spinner most likely to land on?

Which number is the spinner most likely to land on?

**12**) Which number is the spinner least likely to land on?

## Solve each problem.

1) Which two letters is the spinner equally likely to land on?

2) Which number is the spinner most likely to land on?

3) Which number is the spinner least likely to land on?

Name:

Which letter is the

spinner most likely to

land on?

5) Which letter is the spinner least likely to land on?

8) Which two letters is the spinner equally likely to land on?

spinner most likely to land on?

Which number is the

10) Which number is the spinner least likely to land on?

11) Which number is the spinner most likely to land on?

Which number is the spinner least likely to land on?