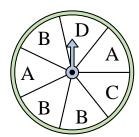

## Solve each problem.

1) Which two letters is the spinner equally likely to land on?

2) Which number is the spinner most likely to land on?

3) Which number is the spinner least likely to land on?

Name:

Which letter is the

land on?

spinner most likely to

**Answers** 

1. C & D

**4** 

**4** 

**2** 

5. **A** 

6. **D** 

8. **B & C** 

9. **4** 

10. **4** 

11. **\_\_\_\_4** 

**2**. **2**.

4) Which number is the spinner least likely to land on?

Which number is the

spinner most likely to

land on?

5) Which letter is the spinner least likely to land on?

8) Which two letters is the spinner equally likely to land on?

spinner most likely to land on?

Which number is the

10) Which number is the spinner least likely to land on?

11) Which number is the spinner most likely to land on?

Which number is the spinner least likely to land on?