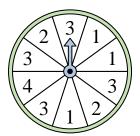

6. **D** 

8. **B & C** 

9. **4** 

10. **4** 

11. **\_\_\_\_4** 

**2**. **2**.

4) Which number is the spinner least likely to land on?

Which number is the

spinner most likely to

land on?

5) Which letter is the spinner least likely to land on?

8) Which two letters is the spinner equally likely to land on?

spinner most likely to land on?

Which number is the

10) Which number is the spinner least likely to land on?