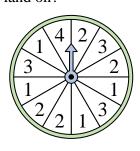

## Solve each problem.

1) Which two letters is the spinner equally likely to land on?

Which number is the spinner least likely to land on?

Which number is the spinner most likely to land on?

**10**) Which number is the spinner least likely to land on?

Math

2) Which number is the spinner most likely to land on?

Which letter is the spinner least likely to land on?

Which two letters is the spinner equally likely to land on?

**11**) Which number is the spinner most likely to land on?

Which number is the spinner least likely to land on?

Which letter is the spinner most likely to land on?

Which number is the spinner most likely to land on?

**12**) Which number is the spinner least likely to land on?