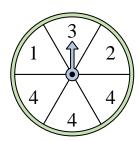

## Solve each problem.

1) Which two letters is the spinner equally likely to land on?

2) Which number is the spinner most likely to land on?

3) Which number is the spinner least likely to land on?

Name:

Which letter is the

spinner most likely to

land on?

5) Which letter is the spinner least likely to land on?

8) Which two letters is the spinner equally likely to land on?

spinner most likely to land on?

Which number is the

10) Which number is the spinner least likely to land on?