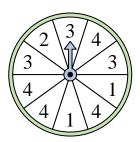

spinner most likely to

land on?

5) Which letter is the spinner least likely to land on?

8) Which two letters is the spinner equally likely to land on?

spinner most likely to land on?

Which number is the

10) Which number is the spinner least likely to land on?

11) Which number is the spinner most likely to land on?

Which number is the spinner least likely to land on?