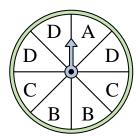

spinner most likely to

land on?

5) Which letter is the spinner least likely to land on?

8) Which two letters is the spinner equally likely to land on?

spinner most likely to land on?

Which number is the

10) Which number is the spinner least likely to land on?

11) Which number is the spinner most likely to land on?

Which number is the spinner least likely to land on?