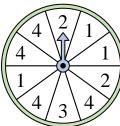

Math

2) Which number is the spinner most likely to land on?

Which letter is the spinner least likely to land on?

Which two letters is the spinner equally likely to land on?

**11**) Which number is the spinner most likely to land on?

Which number is the spinner least likely to land on?

Which letter is the spinner most likely to land on?

Which number is the spinner most likely to land on?

**12**) Which number is the spinner least likely to land on?

spinner most likely to

land on?

5) Which letter is the spinner least likely to land on?

8) Which two letters is the spinner equally likely to land on?

spinner most likely to land on?

Which number is the

10) Which number is the spinner least likely to land on?

11) Which number is the spinner most likely to land on?

Which number is the spinner least likely to land on?