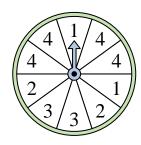

6. **D** 

8. **B & C** 

9. **4** 

10. **4** 

11. **\_\_\_\_4** 

**2**. **2**.

4) Which number is the spinner least likely to land on?

Which number is the

11) Which number is the spinner most likely to land on?

Which number is the spinner least likely to land on?