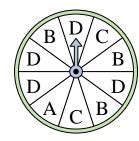

## Solve each problem.

1) Which two letters is the spinner equally likely to land on?

2) Which number is the spinner most likely to land on?

3) Which number is the spinner least likely to land on?

Name:

Which letter is the

land on?

spinner most likely to

**Answers** 

1. C & D

**4** 

**4** 

**2** 

5. **A** 