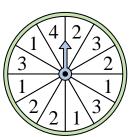

6. **D** 

8. **B & C** 

9. **4** 

10. **4** 

11. **\_\_\_\_4** 

**2**. **2**.

4) Which number is the spinner least likely to land on?

Which number is the

spinner most likely to

land on?

5) Which letter is the spinner least likely to land on?

8) Which two letters is the spinner equally likely to land on?

spinner most likely to land on?

Which number is the

10) Which number is the spinner least likely to land on?