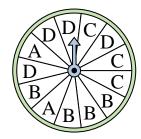

## Solve each problem.

1) Which two letters is the spinner equally likely to land on?

2) Which number is the spinner most likely to land on?

3) Which number is the spinner least likely to land on?

Name:

Which letter is the

land on?

spinner most likely to

**Answers** 

1. C & D

**4** 

**4** 

**2** 

5. **A** 