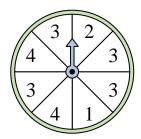

6. **D** 

8. **B & C** 

9. **4** 

10. **4** 

11. **\_\_\_\_4** 

**2**. **2**.

4) Which number is the spinner least likely to land on?

Which number is the

spinner most likely to

land on?

5) Which letter is the spinner least likely to land on?

8) Which two letters is the spinner equally likely to land on?

spinner most likely to land on?

Which number is the

10) Which number is the spinner least likely to land on?