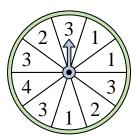

spinner most likely to

land on?

5) Which letter is the spinner least likely to land on?

8) Which two letters is the spinner equally likely to land on?

spinner most likely to land on?

Which number is the

10) Which number is the spinner least likely to land on?

11) Which number is the spinner most likely to land on?

Which number is the spinner least likely to land on?