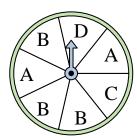

## Solve each problem.

1) Which two letters is the spinner equally likely to land on?

Which number is the spinner least likely to land on?

Which number is the spinner most likely to land on?

**10**) Which number is the spinner least likely to land on?

Math

2) Which number is the spinner most likely to land on?

Which letter is the spinner least likely to land on?

Which two letters is the spinner equally likely to land on?

**11**) Which number is the spinner most likely to land on?

Which number is the spinner least likely to land on?

Which letter is the spinner most likely to land on?

Which number is the spinner most likely to land on?

**12**) Which number is the spinner least likely to land on?