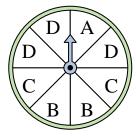

## Solve each problem.

1) Which two letters is the spinner equally likely to land on?

Which number is the spinner least likely to land on?

Which number is the spinner most likely to land on?

**10**) Which number is the spinner least likely to land on?

Math

2) Which number is the spinner most likely to land on?

Which letter is the spinner least likely to land on?

Which two letters is the spinner equally likely to land on?

**11**) Which number is the spinner most likely to land on?

Which number is the spinner least likely to land on?

Which letter is the spinner most likely to land on?

Which number is the spinner most likely to land on?

**12**) Which number is the spinner least likely to land on?

## Solve each problem.

1) Which two letters is the spinner equally likely to land on?

2) Which number is the spinner most likely to land on?

3) Which number is the spinner least likely to land on?

Name:

Which letter is the

land on?

spinner most likely to

**Answers** 

1. C & D

**4** 

**4** 

**2** 

5. **A** 

spinner most likely to

land on?

5) Which letter is the spinner least likely to land on?

8) Which two letters is the spinner equally likely to land on?

spinner most likely to land on?

Which number is the

10) Which number is the spinner least likely to land on?