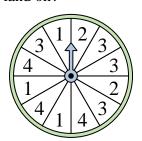

## Solve each problem.

1) Which two letters is the spinner equally likely to land on?

Which number is the spinner least likely to land on?

Which number is the spinner most likely to land on?

**10**) Which number is the spinner least likely to land on?

Math

2) Which number is the spinner most likely to land on?

Which letter is the spinner least likely to land on?

Which two letters is the spinner equally likely to land on?

**11**) Which number is the spinner most likely to land on?

Which number is the spinner least likely to land on?

Which letter is the spinner most likely to land on?

Which number is the spinner most likely to land on?

**12**) Which number is the spinner least likely to land on?