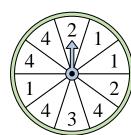

6. **D** 

8. **B & C** 

9. **4** 

10. **4** 

11. **\_\_\_\_4** 

**2**. **2**.

4) Which number is the spinner least likely to land on?

Which number is the