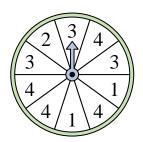

spinner most likely to

land on?

5) Which letter is the spinner least likely to land on?

8) Which two letters is the spinner equally likely to land on?

spinner most likely to land on?

Which number is the

10) Which number is the spinner least likely to land on?

11) Which number is the spinner most likely to land on?

Which number is the spinner least likely to land on?