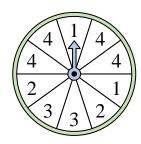

## Solve each problem.

1) Which two letters is the spinner equally likely to land on?

Which number is the spinner least likely to land on?

Which number is the spinner most likely to land on?

**10**) Which number is the spinner least likely to land on?

Math

2) Which number is the spinner most likely to land on?

Which letter is the spinner least likely to land on?

Which two letters is the spinner equally likely to land on?

**11**) Which number is the spinner most likely to land on?

Which number is the spinner least likely to land on?

Which letter is the spinner most likely to land on?

Which number is the spinner most likely to land on?

**12**) Which number is the spinner least likely to land on?