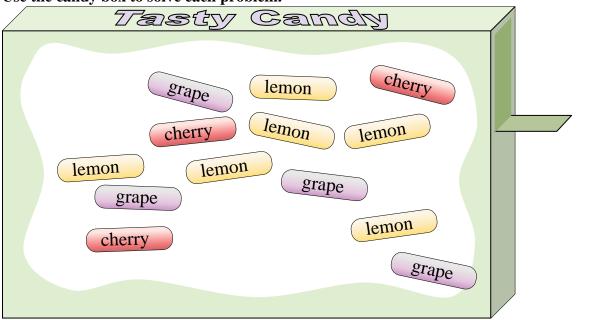

Use the candy box to solve each problem.

- 1) What is the probability of selecting a grape piece?
- 2) Which flavor has the lowest probability of being selected?
- 3) What is the probability of selecting either a cherry piece OR a grape piece?
- 4) What is the probability of selecting a cherry piece?
- 5) If you picked 1 piece of candy out of the box which flavor would you have the highest probability of selecting?
- 6) Your friend wants either a cherry piece or a grape piece. If you picked a piece out randomly, which one would you have the highest probability of selecting?
- 7) If you ate 5 lemon pieces, 2 cherry pieces and 2 grape pieces, which flavor would you have the highest probability of selecting next?
- 8) How many total pieces of candy are in the box?
- 9) If you picked a piece at random would you be more likely to select, a lemon piece or a cherry piece?
- **10)** What is the probability of selecting a lemon piece?

## Answers

- 1. \_\_\_\_\_
- 2
- 3.
- 4. \_\_\_\_\_
- 5. \_\_\_\_\_
- 6. \_\_\_\_
  - 7. \_\_\_\_\_
- 8. \_\_\_\_\_
- 9. \_\_\_\_\_
- 10. \_\_\_\_\_

**Answer Key** 

Use the candy box to solve each problem.