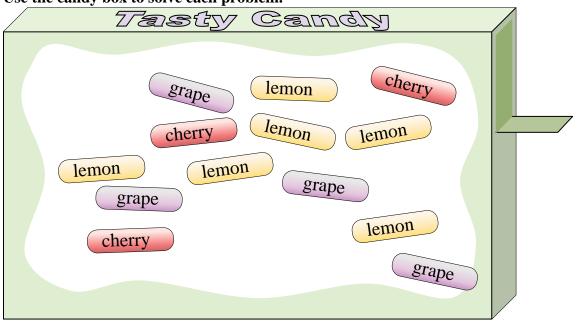

- 1) What is the probability of selecting a grape piece?
- 2) Which flavor has the lowest probability of being selected?
- 3) What is the probability of selecting either a cherry piece OR a grape piece?
- 4) What is the probability of selecting a cherry piece?
- 5) If you picked 1 piece of candy out of the box which flavor would you have the highest probability of selecting?
- 6) Your friend wants either a cherry piece or a grape piece. If you picked a piece out randomly, which one would you have the highest probability of selecting?
- 7) If you ate 5 lemon pieces, 2 cherry pieces and 2 grape pieces, which flavor would you have the highest probability of selecting next?
- 8) How many total pieces of candy are in the box?
- 9) If you picked a piece at random would you be more likely to select, a lemon piece or a cherry piece?
- **10)** What is the probability of selecting a lemon piece?

Answers

- 1. 4 out of 13
- 2. cherry
- 3. **7 out of 13**
- 4. 3 out of 13
- 5. **lemon**
- 6. **grape**
- 7. **grape**
- 8. 13
- e lemon
- 10. **6 out of 13**