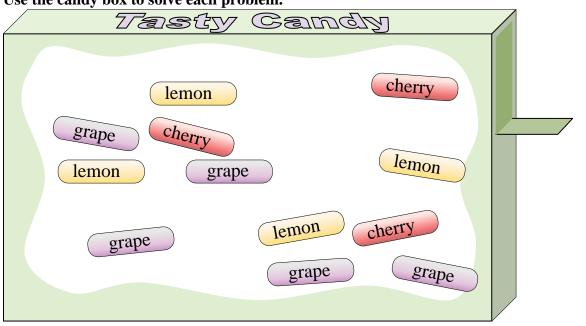

Use the candy box to solve each problem.

- 1) If you ate 4 lemon pieces, 2 cherry pieces and 4 grape pieces, which flavor would you have the highest probability of selecting next?
- 2) What is the probability of selecting either a cherry piece OR a grape piece?
- 3) What is the probability of selecting a cherry piece?
- 4) Your friend wants either a cherry piece or a grape piece. If you picked a piece out randomly, which one would you have the highest probability of selecting?
- 5) If you picked 1 piece of candy out of the box which flavor would you have the highest probability of selecting?
- 6) If you picked a piece at random would you be more likely to select, a lemon piece or a cherry piece?
- 7) Which flavor has the lowest probability of being selected?
- 8) What is the probability of selecting a lemon piece?
- 9) What is the probability of selecting a grape piece?
- **10**) How many total pieces of candy are in the box?