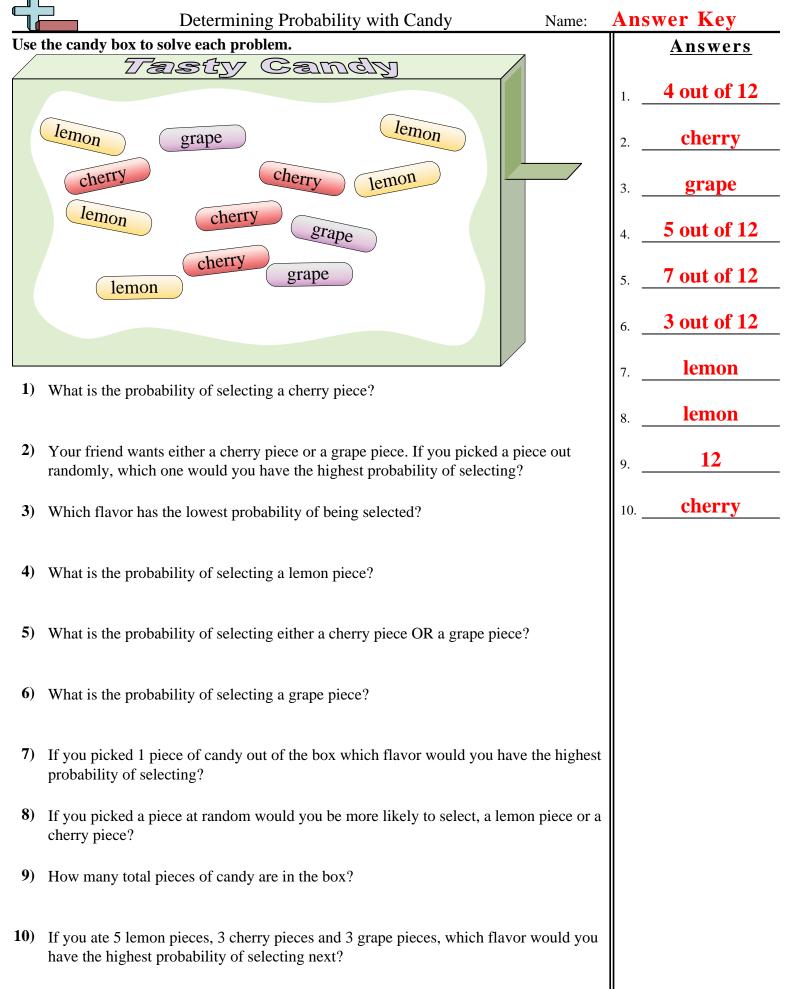

|           | Determining Probability with Candy Name:                                                                        |         |
|-----------|-----------------------------------------------------------------------------------------------------------------|---------|
| Use       | the candy box to solve each problem.                                                                            | Answers |
| $\square$ | Tasty Candy                                                                                                     |         |
|           |                                                                                                                 | 1       |
|           |                                                                                                                 |         |
| (         | lemon grape lemon                                                                                               | 2.      |
|           |                                                                                                                 |         |
|           | cherry cherry lemon                                                                                             | 3.      |
|           | lon 1 and                                                                                                       |         |
|           | lemon cherry grape                                                                                              | 4.      |
|           |                                                                                                                 | 4       |
|           | cherry grape                                                                                                    | -       |
|           | lemon                                                                                                           | 5       |
|           |                                                                                                                 |         |
|           |                                                                                                                 | 6       |
|           |                                                                                                                 |         |
|           |                                                                                                                 | 7       |
| 1)        | What is the probability of selecting a cherry piece?                                                            |         |
|           |                                                                                                                 | 8.      |
| 2)        |                                                                                                                 |         |
| 2)        | Your friend wants either a cherry piece or a grape piece. If you picked a piece out                             | 9.      |
|           | randomly, which one would you have the highest probability of selecting?                                        |         |
| 3)        | Which flavor has the lowest probability of being selected?                                                      | 10.     |
| 0)        | which have has the lowest probability of being selected.                                                        |         |
|           |                                                                                                                 |         |
| 4)        | What is the probability of selecting a lemon piece?                                                             |         |
|           |                                                                                                                 |         |
|           |                                                                                                                 |         |
| 5)        | What is the probability of selecting either a cherry piece OR a grape piece?                                    |         |
|           |                                                                                                                 |         |
|           |                                                                                                                 |         |
| 6)        | What is the probability of selecting a grape piece?                                                             |         |
|           |                                                                                                                 |         |
| 7)        | If you picked 1 piece of conduct of the hey which flower would you have the highest                             |         |
| 7)        | If you picked 1 piece of candy out of the box which flavor would you have the highest probability of selecting? |         |
|           | probability of selecting.                                                                                       |         |
| 8)        | If you picked a piece at random would you be more likely to select, a lemon piece or a                          |         |
| - /       | cherry piece?                                                                                                   |         |
|           |                                                                                                                 |         |
| 9)        | How many total pieces of candy are in the box?                                                                  |         |
|           |                                                                                                                 |         |
|           |                                                                                                                 |         |
| 10)       | If you ate 5 lemon pieces, 3 cherry pieces and 3 grape pieces, which flavor would you                           |         |
|           | have the highest probability of selecting next?                                                                 |         |
|           |                                                                                                                 |         |