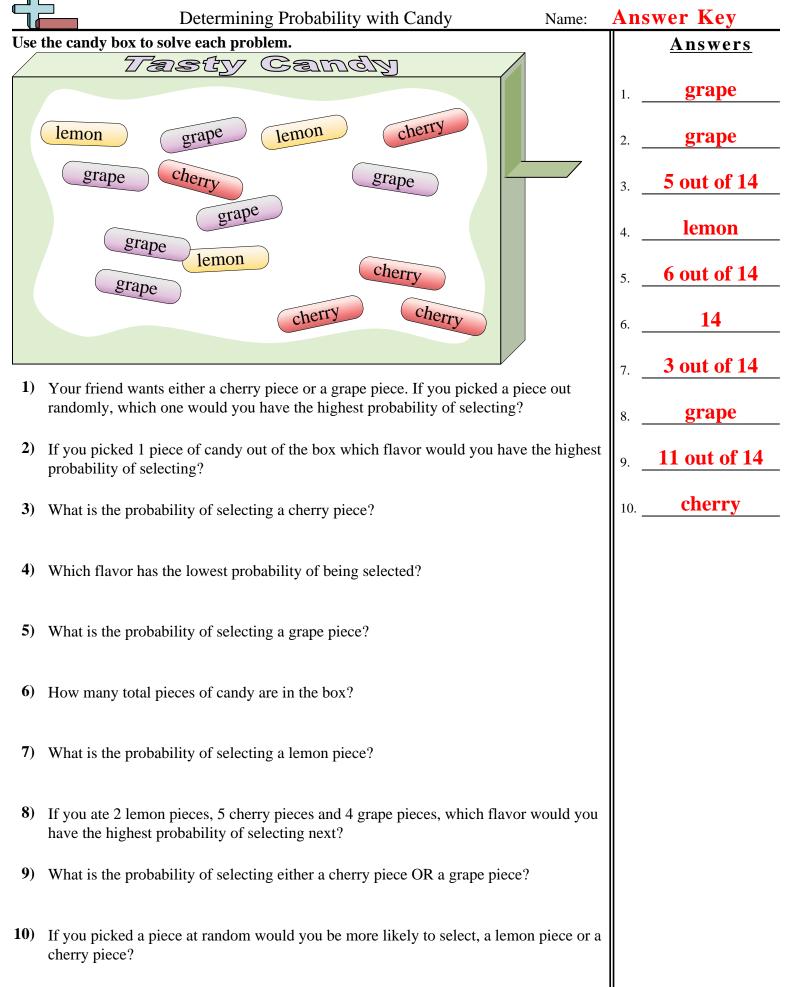

|            | Determining Probability with Candy Name:                                                                                                                     |         |
|------------|--------------------------------------------------------------------------------------------------------------------------------------------------------------|---------|
|            | the candy box to solve each problem.                                                                                                                         | Angwong |
|            | Tasty Candy /                                                                                                                                                | Answers |
|            | lemon grape lemon cherry<br>grape cherry grape<br>grape lemon cherry<br>grape lemon cherry<br>cherry cherry                                                  | 1.      |
| 1)         | Your friend wants either a cherry piece or a grape piece. If you picked a piece out randomly, which one would you have the highest probability of selecting? | 8.      |
| 2)         | If you picked 1 piece of candy out of the box which flavor would you have the highest probability of selecting?                                              | 9       |
| 3)         | What is the probability of selecting a cherry piece?                                                                                                         | 10      |
| 4)         | Which flavor has the lowest probability of being selected?                                                                                                   |         |
| 5)         | What is the probability of selecting a grape piece?                                                                                                          |         |
| 6)         | How many total pieces of candy are in the box?                                                                                                               |         |
| 7)         | What is the probability of selecting a lemon piece?                                                                                                          |         |
| 8)         | If you ate 2 lemon pieces, 5 cherry pieces and 4 grape pieces, which flavor would you have the highest probability of selecting next?                        |         |
| <b>9</b> ) | What is the probability of selecting either a cherry piece OR a grape piece?                                                                                 |         |
| 10)        | If you picked a piece at random would you be more likely to select, a lemon piece or a cherry piece?                                                         |         |

Math

Math