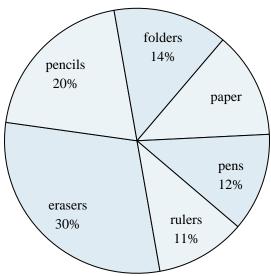

#### **School Store Sales**

- 1) What is the combined amount of folders and paper sold?
- 2) What percent of the sales were erasers?
- 3) Which product sold the worst?
- 4) Which two products accounted for about half the sales?
- 5) Which product sold the best?

#### **School Store Sales**

- What is the combined amount of folders and paper sold?
- What percent of the sales were erasers?
- Which product sold the worst?
- Which two products accounted for about half the sales?
- Which product sold the best?