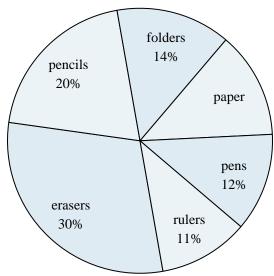

#### **School Store Sales**

- 1) What is the combined amount of folders and paper sold?
- 2) What percent of the sales were erasers?
- 3) Which product sold the worst?
- 4) Which two products accounted for about half the sales?
- 5) Which product sold the best?

#### **School Store Sales**

- What is the combined amount of folders and paper sold?
- What percent of the sales were erasers?
- Which product sold the worst?
- Which two products accounted for about half the sales?
- Which product sold the best?