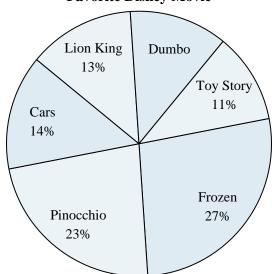

## **Favorite Disney Movie**

- 6) Which movie was the most popular?
- 7) What percent of people said Frozen was their favorite?
- 8) What percent of people said either Cars or Dumbo was their favorite?
- 9) Which two movies did about half the people say was their favorite?
- 10) Which movie was the least popular?

### **Favorite Disney Movie**

- Which movie was the most popular?
- What percent of people said Frozen was their favorite?
- What percent of people said either Cars or Dumbo was their favorite?
- Which two movies did about half the people say was their favorite?
- Which movie was the least popular?