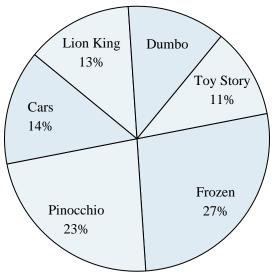

## **Favorite Disney Movie**

- 6) Which movie was the most popular?
- 7) What percent of people said Frozen was their favorite?
- 8) What percent of people said either Cars or Dumbo was their favorite?
- 9) Which two movies did about half the people say was their favorite?
- 10) Which movie was the least popular?

### **Favorite Disney Movie**

- Which movie was the most popular?
- What percent of people said Frozen was their favorite?
- What percent of people said either Cars or Dumbo was their favorite?
- Which two movies did about half the people say was their favorite?
- Which movie was the least popular?