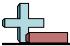

| Solv        | Solve each problem.     |                         |  |
|-------------|-------------------------|-------------------------|--|
| 1)          | What is 100% of 97?     | 1.                      |  |
| 2)          | What is 100% of 121?    | 2.                      |  |
| 3)          | What is 200% of 149?    | 3.                      |  |
| 4)          | What is 25% of 108?     | 4.                      |  |
| 5)          | What is 125% of 4?      |                         |  |
| 6)          | What is 150% of 64?     | 5                       |  |
| 7)          | What is 150% of 166?    | 6                       |  |
| 8)          | What is 50% of 192?     | 7                       |  |
| 9)          | What is 25% of 52?      | 8.                      |  |
| 10)         | What is 125% of 52?     | 9                       |  |
| 11)         | What is 10% of 120?     | 10                      |  |
| 12)         | What is 10% of 180?     | 11.                     |  |
| 13)         | What is 200% of 106?    | 12.                     |  |
| 14)         | What is 25% of 156?     | 13                      |  |
| 15)         | What is 10% of 100?     | 14                      |  |
| 16)         | What is 200% of 74?     | 15                      |  |
| <b>17</b> ) | What is 150% of 136?    | 17.                     |  |
| 18)         | What is 100% of 119?    | 18.                     |  |
| 19)         | What is 125% of 16?     | 19.                     |  |
| 20)         | What is 50% of 60?      |                         |  |
|             | Moth 5 1-10 95 90 85 80 | 20.   75 70 65 60 55 50 |  |

## **Finding Percents**

Name:

| Solve each problem. |     |     |    |  |  |  |
|---------------------|-----|-----|----|--|--|--|
| 5                   | 249 | 27  | 18 |  |  |  |
| 12                  | 13  | 96  | 96 |  |  |  |
| 97                  | 298 | 121 | 65 |  |  |  |

**Answers** 

1) What is 100% of 97?

**2)** What is 100% of 121?

**3)** What is 200% of 149?

**4)** What is 25% of 108?

5) What is 125% of 4?

**6)** What is 150% of 64?

7) What is 150% of 166?

**8)** What is 50% of 192?

**9)** What is 25% of 52?

- **10**) What is 125% of 52?
- **11**) What is 10% of 120?
- **12**) What is 10% of 180?

Math