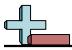

Math

Finding Percent of a Number (Exact Percentage)

Name:

| Solve each p | roblem. |
|--------------|---------|
|--------------|---------|

| r-ss- |     |    |     |
|-------|-----|----|-----|
| 25    | 200 | 10 | 125 |
| 25    | 5   | 25 | 50  |
| 5     | 50  | 10 | 125 |

**Answers** 

1) 48 is what percent of 96?

2. \_\_\_\_\_

**2**) 35 is what percent of 140?

3) 1 is what percent of 20?

5. \_\_\_\_\_

4) 17 is what percent of 68?

5) 155 is what percent of 124?

8. \_\_\_\_\_

6) 20 is what percent of 16?

7) 4 is what percent of 80?

.1.\_\_\_\_

8) 64 is what percent of 32?

2. \_\_\_\_\_

**9**) 3 is what percent of 30?

10) 6 is what percent of 24?

**11**) 95 is what percent of 190?

12) 3 is what percent of 30?