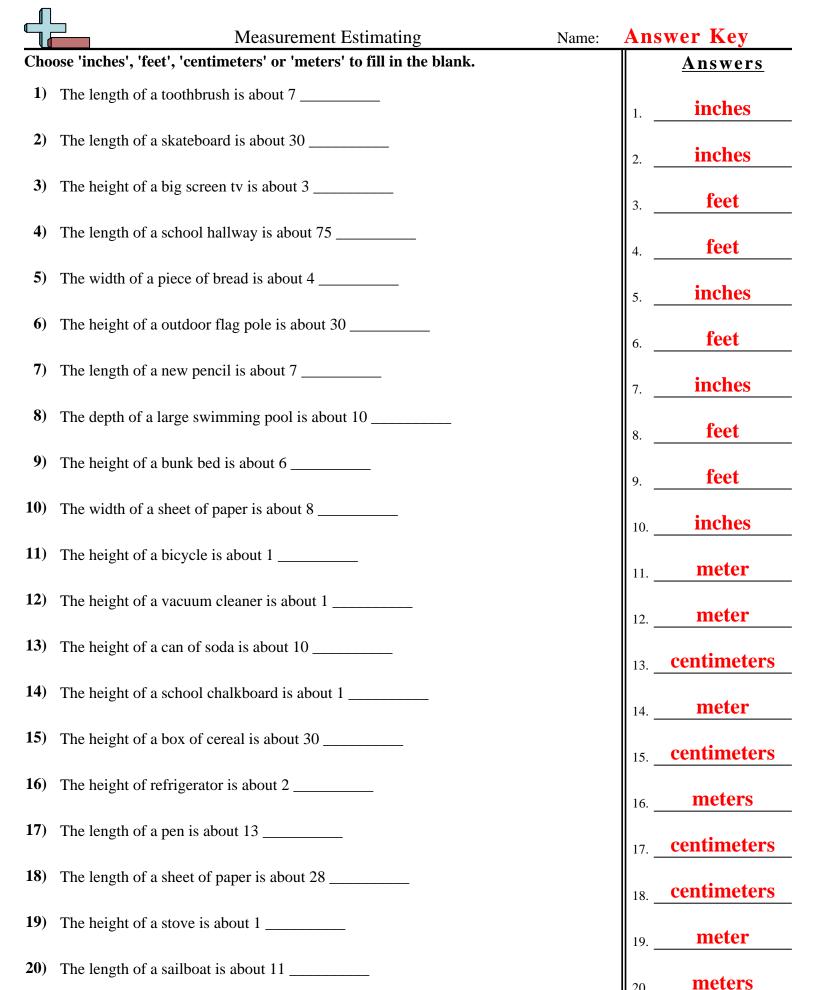

| Choose 'inches', 'feet', 'centimeters' or 'meters' to fill in the blank. |                                                | <u>Answers</u> |
|--------------------------------------------------------------------------|------------------------------------------------|----------------|
| 1)                                                                       | The length of a toothbrush is about 7          | 1.             |
| 2)                                                                       | The length of a skateboard is about 30         | 2.             |
| 3)                                                                       | The height of a big screen tv is about 3       | 3.             |
| 4)                                                                       | The length of a school hallway is about 75     | 4.             |
| 5)                                                                       | The width of a piece of bread is about 4       | 5.             |
| 6)                                                                       | The height of a outdoor flag pole is about 30  | 6              |
| 7)                                                                       | The length of a new pencil is about 7          | 7              |
| 8)                                                                       | The depth of a large swimming pool is about 10 | 8              |
| 9)                                                                       | The height of a bunk bed is about 6            | 9              |
| 10)                                                                      | The width of a sheet of paper is about 8       | 10             |
| 11)                                                                      | The height of a bicycle is about 1             | 11             |
| 12)                                                                      | The height of a vacuum cleaner is about 1      | 12             |
| 13)                                                                      | The height of a can of soda is about 10        | 13             |
| 14)                                                                      | The height of a school chalkboard is about 1   | 14             |
| 15)                                                                      | The height of a box of cereal is about 30      | 15             |
| 16)                                                                      | The height of refrigerator is about 2          | 16             |
| <b>17</b> )                                                              | The length of a pen is about 13                | 17             |
| 18)                                                                      | The length of a sheet of paper is about 28     | 18             |
| 19)                                                                      | The height of a stove is about 1               | 19             |
| 20)                                                                      | The length of a sailboat is about 11           |                |