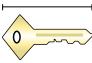

- A. 4 inches
- B. 1 yard
- C. 10 inches
- D. 10 feet

Flag Pole

- A. 1 mile
- B. 10 yards
- C. 12 inches
- D. 5 feet

Key

- A. 5 feet
- B. 2 inches
- C. 6 inches
- D. 2 yards

#### Key

A. 5 feet

B. 2 inches

C. 6 inches

D. 2 yards