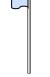

- A. 4 inches
- B. 1 yard
- C. 10 inches
- D. 10 feet

Flag Pole

- A. 1 mile
- B. 10 yards
- C. 12 inches
- D. 5 feet

Key

- A. 5 feet
- B. 2 inches
- C. 6 inches
- D. 2 yards

# **Bowling Ball Height**

A. 4 inches

B. 1 yard

C. 10 inches

D. 10 feet

8)

Flag Pole

A. 1 mile

B. 10 yards

C. 12 inches

D. 5 feet