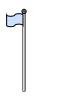

- A. 4 inches
- B. 1 yard
- C. 10 inches
- D. 10 feet

Flag Pole

- A. 1 mile
- B. 10 yards
- C. 12 inches
- D. 5 feet

Key

- A. 5 feet
- B. 2 inches
- C. 6 inches
- D. 2 yards

# **Bowling Ball Height**

A. 4 inches

B. 1 yard

C. 10 inches

D. 10 feet

8)

Flag Pole

A. 1 mile

B. 10 yards

C. 12 inches

D. 5 feet