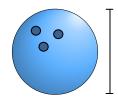

Elephant

- A. 18 inches
- B. 4 yards
- C. 5 feet
- D. 1 mile

Dresser

- A. 18 inches
- B. 12 inches
- C. 3 feet
- D. 3 yards

**7**)

8)

9)

**Bowling Ball Height** 

# **Bowling Ball Height**

A. 4 inches

B. 1 yard

C. 10 inches

D. 10 feet

8)

Flag Pole

A. 1 mile