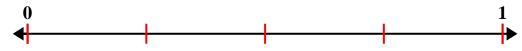

## Solve each problem.

1) Partition into 2 equal pieces and label each partition.

2) Partition into 6 equal pieces and label each partition.

3) Partition into 4 equal pieces and label each partition.

4) Partition into 8 equal pieces and label each partition.

5) Partition into 3 equal pieces and label each partition.

Solve each problem.

1) Partition into 2 equal pieces and label each partition.

2) Partition into 6 equal pieces and label each partition.

3) Partition into 4 equal pieces and label each partition.

Partition into 8 equal pieces and label each partition.

5) Partition into 3 equal pieces and label each partition.