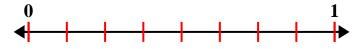

## Solve each problem.

1) Partition into 2 equal pieces and label each partition.

2) Partition into 6 equal pieces and label each partition.

3) Partition into 4 equal pieces and label each partition.

4) Partition into 8 equal pieces and label each partition.

5) Partition into 3 equal pieces and label each partition.

Solve each problem.

1) Partition into 2 equal pieces and label each partition.

2) Partition into 6 equal pieces and label each partition.

3) Partition into 4 equal pieces and label each partition.

Partition into 8 equal pieces and label each partition.

5) Partition into 3 equal pieces and label each partition.