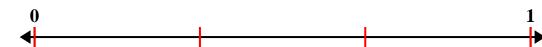

## Solve each problem.

1) Partition into 2 equal pieces and label each partition.

2) Partition into 6 equal pieces and label each partition.

3) Partition into 4 equal pieces and label each partition.

4) Partition into 8 equal pieces and label each partition.

5) Partition into 3 equal pieces and label each partition.

Solve each problem.

1) Partition into 2 equal pieces and label each partition.

2) Partition into 6 equal pieces and label each partition.

3) Partition into 4 equal pieces and label each partition.

Partition into 8 equal pieces and label each partition.

5) Partition into 3 equal pieces and label each partition.