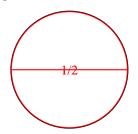

## Partition and label each shape.

**Ex**) Split the shape into 2 equal parts and label each part.

2) Split the shape into 4 equal parts and label each part.

**4)** *Split the shape into 3 equal parts and label each part.* 