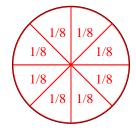

5) Split the shape into 4 equal parts and label each part.

7) Split the shape into 8 equal parts and label each part.

9) Split the shape into 3 equal parts and label each part.