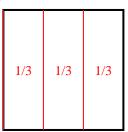

## Partition and label each shape.

**Ex**) Split the shape into 2 equal parts and label each part.

2) Split the shape into 4 equal parts and label each part.

**4)** *Split the shape into 3 equal parts and label each part.* 