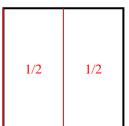

## Partition and label each shape.

**Ex**) Split the shape into 2 equal parts and label each part.

2) Split the shape into 4 equal parts and label each part.

**4)** *Split the shape into 3 equal parts and label each part.* 

## Partition and label each shape.

**Ex**) Split the shape into 2 equal parts and label each part.

2) Split the shape into 4 equal parts and label each part.

4) Split the shape into 3 equal parts and label each part.