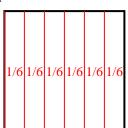

6) Split the shape into 6 equal parts and label each part.

8) Split the shape into 2 equal parts and label each part.

www.CommonCoreSheets.com

1) Split the shape into 6 equal parts and label each part.

3) Split the shape into 8 equal parts and label each part.

6) Split the shape into 6 equal parts and label each part.

8) Split the shape into 2 equal parts and label each part.

1) Split the shape into 6 equal parts and label each part.

3) Split the shape into 8 equal parts and label each part.