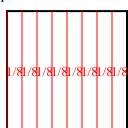

6) Split the shape into 6 equal parts and label each part.

8) Split the shape into 2 equal parts and label each part.

www.CommonCoreSheets.com

1) Split the shape into 6 equal parts and label each part.

3) Split the shape into 8 equal parts and label each part.

5) Split the shape into 4 equal parts and label each part.

7) Split the shape into 8 equal parts and label each part.

9) Split the shape into 3 equal parts and label each part.

6) Split the shape into 6 equal parts and label each part.

8) Split the shape into 2 equal parts and label each part.

1) Split the shape into 6 equal parts and label each part.

3) Split the shape into 8 equal parts and label each part.