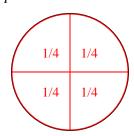

## Partition and label each shape.

**Ex**) Split the shape into 2 equal parts and label each part.

2) Split the shape into 4 equal parts and label each part.

**4)** *Split the shape into 3 equal parts and label each part.* 

## Partition and label each shape.

**Ex**) Split the shape into 2 equal parts and label each part.

2) Split the shape into 4 equal parts and label each part.

4) Split the shape into 3 equal parts and label each part.