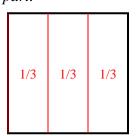

## Partition and label each shape.

**Ex**) Split the shape into 2 equal parts and label each part.

2) Split the shape into 4 equal parts and label each part.

**4)** *Split the shape into 3 equal parts and label each part.* 

## Partition and label each shape.

**Ex**) Split the shape into 2 equal parts and label each part.

2) Split the shape into 4 equal parts and label each part.

4) Split the shape into 3 equal parts and label each part.