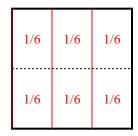

6) Split the shape into 6 equal parts and label each part.

8) Split the shape into 2 equal parts and label each part.

www.CommonCoreSheets.com

1) Split the shape into 6 equal parts and label each part.

3) Split the shape into 8 equal parts and label each part.

6) Split the shape into 6 equal parts and label each part.

8) Split the shape into 2 equal parts and label each part.

1) Split the shape into 6 equal parts and label each part.

3) Split the shape into 8 equal parts and label each part.