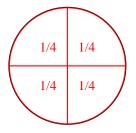

## Partition and label each shape.

**Ex**) Split the shape into 2 equal parts and label each part.

2) Split the shape into 4 equal parts and label each part.

**4)** *Split the shape into 3 equal parts and label each part.* 