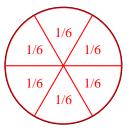

## Partition and label each shape.

**Ex**) Split the shape into 6 equal parts and label each part.

**2**) Split the shape into 3 equal parts and label each part.

**4**) Split the shape into 4 equal parts and label each part.

## Partition and label each shape.

**Ex**) Split the shape into 6 equal parts and label each part.

**2**) Split the shape into 3 equal parts and label each part.

**4)** Split the shape into 4 equal parts and label each part.