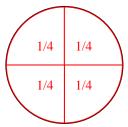

## Partition and label each shape.

**Ex**) Split the shape into 6 equal parts and label each part.

**2**) Split the shape into 3 equal parts and label each part.

**4**) Split the shape into 4 equal parts and label each part.

## Partition and label each shape.

**Ex**) Split the shape into 6 equal parts and label each part.

**2**) Split the shape into 3 equal parts and label each part.

**4)** Split the shape into 4 equal parts and label each part.