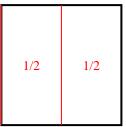

6) Split the shape into 2 equal parts and label each part.

8) Split the shape into 8 equal parts and label each part.

1) Split the shape into 2 equal parts and label each part.

**3**) Split the shape into 8 equal parts and label each part.

6) Split the shape into 2 equal parts and label each part.

8) Split the shape into 8 equal parts and label each part.

1) Split the shape into 2 equal parts and label each part.

3) Split the shape into 8 equal parts and label each part.