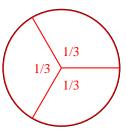

## Partition and label each shape.

**Ex**) Split the shape into 6 equal parts and label each part.

**2**) Split the shape into 3 equal parts and label each part.

**4**) Split the shape into 4 equal parts and label each part.

## Partition and label each shape.

**Ex**) Split the shape into 6 equal parts and label each part.

**2**) Split the shape into 3 equal parts and label each part.

**4)** Split the shape into 4 equal parts and label each part.