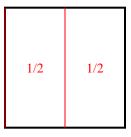

6) Split the shape into 2 equal parts and label each part.

8) Split the shape into 8 equal parts and label each part.

1) Split the shape into 2 equal parts and label each part.

**3**) Split the shape into 8 equal parts and label each part.

6) Split the shape into 2 equal parts and label each part.

8) Split the shape into 8 equal parts and label each part.

1) Split the shape into 2 equal parts and label each part.

3) Split the shape into 8 equal parts and label each part.