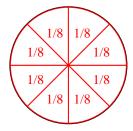

6) Split the shape into 2 equal parts and label each part.

8) Split the shape into 8 equal parts and label each part.

1) Split the shape into 2 equal parts and label each part.

**3**) Split the shape into 8 equal parts and label each part.

6) Split the shape into 2 equal parts and label each part.

8) Split the shape into 8 equal parts and label each part.

1) Split the shape into 2 equal parts and label each part.

3) Split the shape into 8 equal parts and label each part.