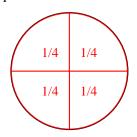

## Partition and label each shape.

**Ex**) Split the shape into 6 equal parts and label each part.

2) Split the shape into 4 equal parts and label each part.

**4)** *Split the shape into 3 equal parts and label each part.* 

6) Split the shape into 4 equal parts and label each part.

8) Split the shape into 6 equal parts and label each part.

1) Split the shape into 8 equal parts and label each part.

3) Split the shape into 2 equal parts and label each part.

## Partition and label each shape.

**Ex**) Split the shape into 6 equal parts and label each part.

2) Split the shape into 4 equal parts and label each part.

4) Split the shape into 3 equal parts and label each part.

6) Split the shape into 4 equal parts and label each part.

8) Split the shape into 6 equal parts and label each part.

1) Split the shape into 8 equal parts and label each part.

| 1/8 | 1/8 | 1/8 | 1/8 |
|-----|-----|-----|-----|
| 1/8 | 1/8 | 1/8 | 1/8 |