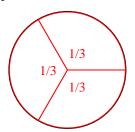

## Partition and label each shape.

**Ex**) Split the shape into 6 equal parts and label each part.

2) Split the shape into 4 equal parts and label each part.

**4)** *Split the shape into 3 equal parts and label each part.* 

5) Split the shape into 3 equal parts and label each part.

7) Split the shape into 8 equal parts and label each part.

9) Split the shape into 2 equal parts and label each part.

## Partition and label each shape.

**Ex**) Split the shape into 6 equal parts and label each part.

2) Split the shape into 4 equal parts and label each part.

4) Split the shape into 3 equal parts and label each part.

3) Split the shape into 2 equal parts and label each part.

5) Split the shape into 3 equal parts and label each part.

7) Split the shape into 8 equal parts and label each part.

| 1/8 | 1/8 | 1/8 | 1/8 |
|-----|-----|-----|-----|
| 1/8 | 1/8 | 1/8 | 1/8 |