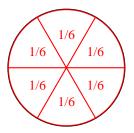

## Partition and label each shape.

**Ex**) Split the shape into 6 equal parts and label each part.

2) Split the shape into 4 equal parts and label each part.

**4)** *Split the shape into 3 equal parts and label each part.* 