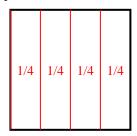

## Partition and label each shape.

**Ex**) Split the shape into 6 equal parts and label each part.

2) Split the shape into 4 equal parts and label each part.

**4)** *Split the shape into 3 equal parts and label each part.* 

## Partition and label each shape.

**Ex**) Split the shape into 6 equal parts and label each part.

2) Split the shape into 4 equal parts and label each part.

4) Split the shape into 3 equal parts and label each part.