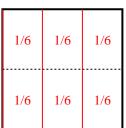

6) Split the shape into 4 equal parts and label each part.

8) Split the shape into 6 equal parts and label each part.

1) Split the shape into 8 equal parts and label each part.

3) Split the shape into 2 equal parts and label each part.

6) Split the shape into 4 equal parts and label each part.

8) Split the shape into 6 equal parts and label each part.

1) Split the shape into 8 equal parts and label each part.

| 1/8 | 1/8 | 1/8 | 1/8 |
|-----|-----|-----|-----|
| 1/8 | 1/8 | 1/8 | 1/8 |