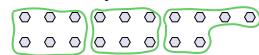

Use the shapes provided to answer the questions.

Ex) How many groups of 6 can you make with the 18 shapes below?

How many groups of 3 can you make with the 33 shapes below?

How many groups of 7 can you make with the 14 shapes below?

## Use the shapes provided to answer the questions.

Ex) How many groups of 6 can you make with the 18 shapes below?

2) How many groups of 3 can you make with the 33 shapes below?

4) How many groups of 7 can you make with the 14 shapes below?