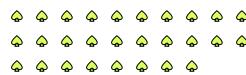

www.CommonCoreSheets.com

How many groups of 3 can you make with the 27 shapes below?

3) How many groups of 7 can you make with the 21 shapes below?

| Δ        | Δ | Δ | Δ | Δ | Δ | Δ | Δ | Δ | Δ |
|----------|---|---|---|---|---|---|---|---|---|
| Δ        | Δ | Δ | Δ | Δ | Δ | Δ | Δ | Δ | Δ |
| $\wedge$ |   |   |   |   |   |   |   |   |   |

3) How many groups of 7 can you make with the 21 shapes below?

| Δ | Δ | Δ | Δ | Δ | Δ | Δ | Δ | Δ | Δ |
|---|---|---|---|---|---|---|---|---|---|
| Δ | Δ | Δ | Δ | Δ | Δ | Δ | Δ | Δ | Δ |
| ^ |   |   |   |   |   |   |   |   |   |