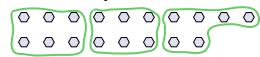

Use the shapes provided to answer the questions.

Ex) How many groups of 6 can you make with the 18 shapes below?

How many groups of 3 can you make with the 33 shapes below?

How many groups of 7 can you make with the 14 shapes below?

## Use the shapes provided to answer the questions.

Ex) How many groups of 6 can you make with the 18 shapes below?

2) How many groups of 3 can you make with the 33 shapes below?

4) How many groups of 7 can you make with the 14 shapes below?