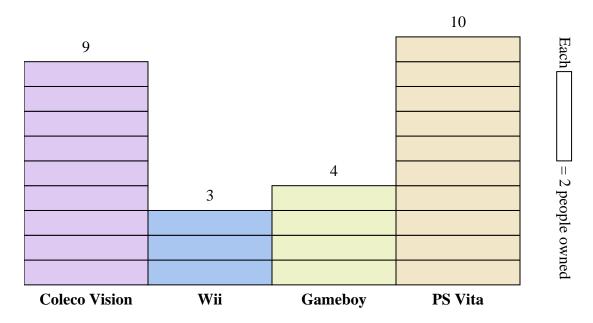

Solve each problem.

\_\_\_\_\_

3. \_\_\_\_\_

4. \_\_\_\_\_

5. \_\_\_\_\_

6. \_\_\_\_

1. \_\_\_\_\_

8.

). \_\_\_\_

10.

- 1) How many more people owned a Gameboy than owned a Wii?
- 2) Which console did the largest number of people own?
- 3) Which console did the fewest number of people own?
- 4) How many consoles total did the people own?
- 5) Did fewer people own a Coleco Visions or a PS Vitas?
- **6**) Did more people own a Coleco Visions or a Gameboys?
- 7) Which console did exactly 18 people own?
- 8) How many people owned a Gameboy?
- 9) What is the combined number of PS Vitas and Wiis owned?
- **10**) What is the difference in the number of people who owned a PS Vita and the number who owned a Gameboy?

Reading a Bar Graph

Name:

**Answer Key** 

Solve each problem.

- How many more people owned a Gameboy than owned a Wii?
- Which console did the largest number of people own?
- Which console did the fewest number of people own?
- How many consoles total did the people own?
- 5) Did fewer people own a Coleco Visions or a PS Vitas?
- Did more people own a Coleco Visions or a Gameboys?
- Which console did exactly 18 people own?
- How many people owned a Gameboy?
- What is the combined number of PS Vitas and Wiis owned?
- What is the difference in the number of people who owned a PS Vita and the number who owned a Gameboy?

Answers

- **PS Vita**
- Wii 3.
- **Coleco Vision**
- **Coleco Vision**
- **Coleco Vision**
- **26**

www.CommonCoreSheets.com