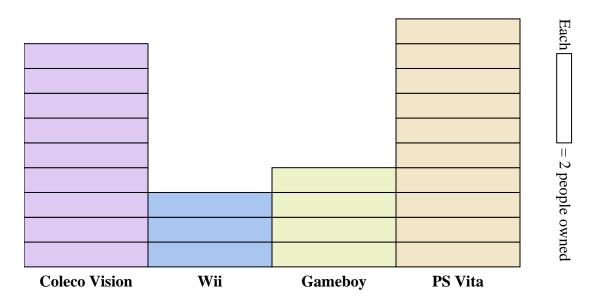

Solve each problem.

\_\_\_\_\_

3. \_\_\_\_\_

4. \_\_\_\_\_

5. \_\_\_\_\_

6. \_\_\_\_

1. \_\_\_\_\_

8.

). \_\_\_\_

10.

- 1) How many more people owned a Gameboy than owned a Wii?
- 2) Which console did the largest number of people own?
- 3) Which console did the fewest number of people own?
- 4) How many consoles total did the people own?
- 5) Did fewer people own a Coleco Visions or a PS Vitas?
- **6**) Did more people own a Coleco Visions or a Gameboys?
- 7) Which console did exactly 18 people own?
- 8) How many people owned a Gameboy?
- 9) What is the combined number of PS Vitas and Wiis owned?
- **10**) What is the difference in the number of people who owned a PS Vita and the number who owned a Gameboy?

Reading a Bar Graph

Name:

**Answer Key** 

Solve each problem.

- How many more people owned a Gameboy than owned a Wii?
- Which console did the largest number of people own?
- Which console did the fewest number of people own?
- How many consoles total did the people own?
- 5) Did fewer people own a Coleco Visions or a PS Vitas?
- Did more people own a Coleco Visions or a Gameboys?
- Which console did exactly 18 people own?
- How many people owned a Gameboy?
- What is the combined number of PS Vitas and Wiis owned?
- What is the difference in the number of people who owned a PS Vita and the number who owned a Gameboy?