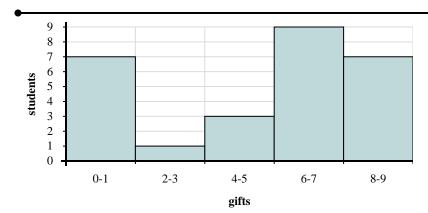

- 5) Most students received between \_\_\_\_ and \_\_\_\_ gifts.
- **6)** How many students are represented in this histogram?
- 7) If a student received 0 gifts which bar would they be added to?
- **8)** How many students received between 6 and 8 gifts?

- 5) Most students received between \_\_\_\_ and \_\_\_\_ gifts.
- How many students are represented in this histogram?
- If a student received 0 gifts which bar would they be added to?
- 8) How many students received between 6 and 8 gifts?