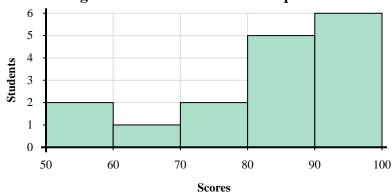

Use the histograms shown to answer each question.

- 1) How many students scored between a 90 and 100?
- 2) Most students scored between a \_\_\_\_\_ and \_\_\_\_.
- 3) If a student scored a 54 which bar would they be added to?
- 4) How many students are represented in this histogram?

## **Answers**

- 1. \_\_\_\_\_
- 2
- 3. \_\_\_\_\_
- 4. \_\_\_\_\_
- 5.
- б. \_\_\_\_\_
- 7. \_\_\_\_\_\_
- 8. \_\_\_\_\_

Use the histograms shown to answer each question.

- How many students scored between a 90 and 100?
- 2) Most students scored between a \_\_\_\_\_ and \_\_\_\_.
- If a student scored a 54 which bar would they be added to?
- How many students are represented in this histogram?