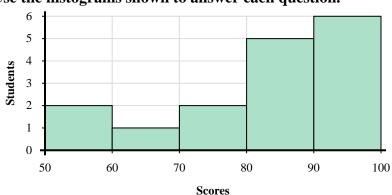

Use the histograms shown to answer each question.

- 1) How many students scored between a 90 and 100?
- 2) Most students scored between a \_\_\_\_\_ and \_\_\_\_.
- 3) If a student scored a 54 which bar would they be added to?
- 4) How many students are represented in this histogram?

## **Answers**

- 1. \_\_\_\_\_
- 2
- 3. \_\_\_\_\_
- 4. \_\_\_\_\_
- 5.
- б. \_\_\_\_\_
- 7. \_\_\_\_\_\_
- 8. \_\_\_\_\_

Use the histograms shown to answer each question.

- How many students scored between a 90 and 100?
- 2) Most students scored between a \_\_\_\_\_ and \_\_\_\_.
- If a student scored a 54 which bar would they be added to?
- How many students are represented in this histogram?