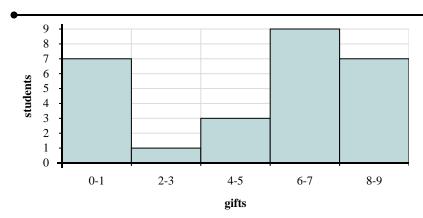

- 5) Most students received between \_\_\_\_ and \_\_\_\_ gifts.
- **6)** How many students are represented in this histogram?
- 7) If a student received 0 gifts which bar would they be added to?
- **8)** How many students received between 6 and 8 gifts?

- 5) Most students received between \_\_\_\_ and \_\_\_\_ gifts.
- How many students are represented in this histogram?
- If a student received 0 gifts which bar would they be added to?
- 8) How many students received between 6 and 8 gifts?