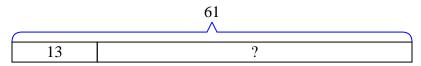

## Solve each problem using a tape diagram.

have left she can send?

1) Sarah had 61 pieces of paper in her folder. She used 13 pieces. How many pieces does she have now?

2) Lana could send 56 text messages a day. If she sent 37, how many text messages does she

## Solve each problem using a tape diagram.

1) Sarah had 61 pieces of paper in her folder. She used 13 pieces. How many pieces does she have now?

2) Lana could send 56 text messages a day. If she sent 37, how many text messages does she have left she can send?