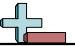

## Solve each problem using a tape diagram.

have left she can send?

1) Sarah had 61 pieces of paper in her folder. She used 13 pieces. How many pieces does she have now?

2) Lana could send 56 text messages a day. If she sent 37, how many text messages does she

## Solve each problem using a tape diagram.

1) Sarah had 61 pieces of paper in her folder. She used 13 pieces. How many pieces does she have now?

2) Lana could send 56 text messages a day. If she sent 37, how many text messages does she have left she can send?