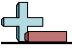

#### Use the scale to answer each question.

2)

**4**)

What is the weight (in pounds) of the block?

If you have 4 blocks that are the same weight, how many ounces total do the blocks weigh?

3)

6)

9)

If you have 3 blocks that are the same weight, how many pounds total do the blocks weigh?

If the block shown were 5 ounces heavier, how much would it weigh?

What is the weight (in pounds) of the block?

If the block shown were 10 ounces heavier, how much would it weigh?