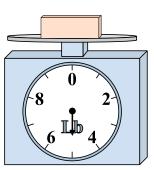

If you have 3 blocks that are the same weight, how many pounds total do the blocks weigh?

If the block shown were 5 ounces heavier, how much would it weigh?

What is the weight (in pounds) of the block?

If the block shown were 10 ounces heavier, how much would it weigh?

If the block shown were 3 pounds lighter, how much would it weigh?

Math

If the block shown were 12 ounces lighter, how much would it weigh?

If the block shown were 10 pounds heavier, how much would it weigh?