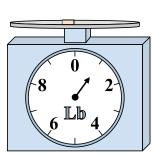

#### Use the scale to answer each question.

2)

**4**)

What is the weight (in pounds) of the block?

If you have 4 blocks that are the same weight, how many ounces total do the blocks weigh?

3)

6)

9)

If you have 3 blocks that are the same weight, how many pounds total do the blocks weigh?

If the block shown were 5 ounces heavier, how much would it weigh?

What is the weight (in pounds) of the block?

If the block shown were 10 ounces heavier, how much would it weigh?