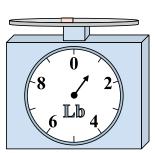

#### Use the scale to answer each question.

2)

**4**)

What is the weight (in pounds) of the block?

If you have 4 blocks that are the same weight, how many ounces total do the blocks weigh?

3)

6)

9)

If you have 3 blocks that are the same weight, how many pounds total do the blocks weigh?

If the block shown were 5 ounces heavier, how much would it weigh?

What is the weight (in pounds) of the block?

If the block shown were 10 ounces heavier, how much would it weigh?