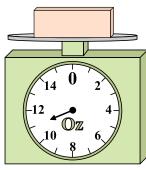

If you have 3 blocks that are the same weight, how many pounds total do the blocks weigh?

If the block shown were 5 ounces heavier, how much would it weigh?

What is the weight (in pounds) of the block?

If the block shown were 10 ounces heavier, how much would it weigh?

If the block shown were 3 pounds lighter, how much would it weigh?

Math

If the block shown were 12 ounces lighter, how much would it weigh?

If the block shown were 10 pounds heavier, how much would it weigh?