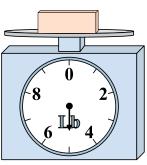

#### Use the scale to answer each question.

2)

**4**)

What is the weight (in pounds) of the block?

If you have 4 blocks that are the same weight, how many ounces total do the blocks weigh?

3)

6)

9)

If you have 3 blocks that are the same weight, how many pounds total do the blocks weigh?

If the block shown were 5 ounces heavier, how much would it weigh?

What is the weight (in pounds) of the block?

If the block shown were 10 ounces heavier, how much would it weigh?

#### Use the scale to answer each question.

2)

5)

**4**)

What is the weight (in pounds) of the block?

If you have 4 blocks that are the same weight, how many ounces total do the blocks weigh?

3)

6)

If the block shown were 5 ounces heavier, how much would it weigh?

What is the weight (in pounds) of the block?

If the block shown were 10 ounces heavier, how much would it weigh?

If the block shown were 3 pounds lighter, how much would it weigh?