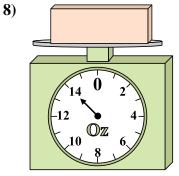

#### Use the scale to answer each question.

2)

**4**)

What is the weight (in pounds) of the block?

If you have 4 blocks that are the same weight, how many ounces total do the blocks weigh?

3)

6)

9)

If you have 3 blocks that are the same weight, how many pounds total do the blocks weigh?

If the block shown were 5 ounces heavier, how much would it weigh?

What is the weight (in pounds) of the block?

If the block shown were 10 ounces heavier, how much would it weigh?