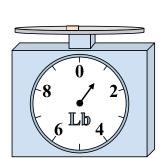

#### Use the scale to answer each question.

2)

**4**)

What is the weight (in pounds) of the block?

If you have 4 blocks that are the same weight, how many ounces total do the blocks weigh?

3)

6)

9)

If you have 3 blocks that are the same weight, how many pounds total do the blocks weigh?

If the block shown were 5 ounces heavier, how much would it weigh?

What is the weight (in pounds) of the block?

If the block shown were 10 ounces heavier, how much would it weigh?