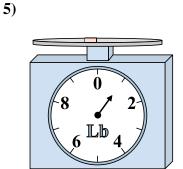

#### Use the scale to answer each question.

2)

5)

**4**)

What is the weight (in pounds) of the block?

If you have 4 blocks that are the same weight, how many ounces total do the blocks weigh?

3)

6)

9)

If you have 3 blocks that are the same weight, how many pounds total do the blocks weigh?

|    | Answers |
|----|---------|
| 1. | 1       |
| 2. | 44      |
|    | 3       |
|    | 18      |
|    | 1       |
|    | 21      |
|    | 4       |
|    | 2       |
|    | 15      |
|    |         |