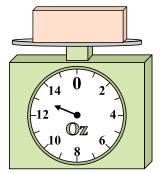

9)

If you have 3 blocks that are the same weight, how many pounds total do the blocks weigh?

|    | Answers |
|----|---------|
| 1. | 1       |
| 2. | 44      |
|    | 3       |
|    | 18      |
|    | 1       |
|    | 21      |
|    | 4       |
|    | 2       |
|    | 15      |
|    |         |

If the block shown were 5 ounces heavier, how much would it weigh?

What is the weight (in pounds) of the block?

If the block shown were 10 ounces heavier, how much would it weigh?

If the block shown were 3 pounds lighter, how much would it weigh?