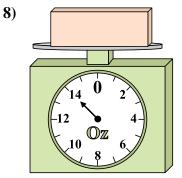

9)

If you have 3 blocks that are the same weight, how many pounds total do the blocks weigh?

|    | Answers |
|----|---------|
| 1. | 1       |
| 2. | 44      |
|    | 3       |
|    | 18      |
|    | 1       |
|    | 21      |
|    | 4       |
|    | 2       |
|    | 15      |
|    |         |

If the block shown were 5 ounces heavier, how much would it weigh?

What is the weight (in pounds) of the block?

If the block shown were 10 ounces heavier, how much would it weigh?

If the block shown were 3 pounds lighter, how much would it weigh?