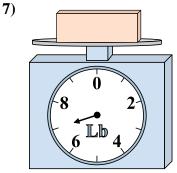

#### Use the scale to answer each question.

2)

5)

**4**)

What is the weight (in pounds) of the block?

If you have 4 blocks that are the same weight, how many ounces total do the blocks weigh?

3)

6)

9)

If you have 3 blocks that are the same weight, how many pounds total do the blocks weigh?

|    | Answers |
|----|---------|
| 1. | 1       |
| 2. | 44      |
|    | 3       |
|    | 18      |
|    | 1       |
|    | 21      |
|    | 4       |
|    | 2       |
|    | 15      |
|    |         |