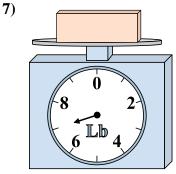

If the block shown were 3 pounds lighter, how much would it weigh?

Math

If the block shown were 12 ounces lighter, how much would it weigh?

If the block shown were 10 pounds heavier, how much would it weigh?

Math

If the block shown were 12 ounces lighter, how much would it weigh?

If the block shown were 10 pounds heavier, how much would it weigh?