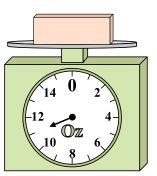

If you have 3 blocks that are the same weight, how many pounds total do the blocks weigh?

If the block shown were 5 ounces heavier, how much would it weigh?

What is the weight (in pounds) of the block?

If the block shown were 10 ounces heavier, how much would it weigh?

If the block shown were 3 pounds lighter, how much would it weigh?

Math

If the block shown were 12 ounces lighter, how much would it weigh?

If the block shown were 10 pounds heavier, how much would it weigh?