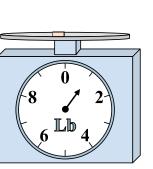

#### Use the scale to answer each question.

2)

5)

**4**)

What is the weight (in pounds) of the block?

If you have 4 blocks that are the same weight, how many ounces total do the blocks weigh?

3)

6)

9)

If you have 3 blocks that are the same weight, how many pounds total do the blocks weigh?

|    | Answers |
|----|---------|
| 1. | 1       |
| 2. | 44      |
|    | 3       |
|    | 18      |
|    | 1       |
|    | 21      |
|    | 4       |
|    | 2       |
|    | 15      |
|    |         |