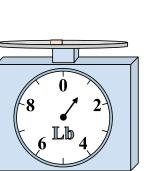

#### Use the scale to answer each question.

2)

5)

**4**)

What is the weight (in pounds) of the block?

If you have 4 blocks that are the same weight, how many ounces total do the blocks weigh?

3)

6)

9)

If you have 3 blocks that are the same weight, how many pounds total do the blocks weigh?

|    | Answers |
|----|---------|
| 1. | 1       |
| 2. | 44      |
|    | 3       |
|    | 18      |
|    | 1       |
|    | 21      |
|    | 4       |
|    | 2       |
|    | 15      |
|    |         |

If the block shown were 5 ounces heavier, how much would it weigh?

What is the weight (in pounds) of the block?

If the block shown were 10 ounces heavier, how much would it weigh?

If the block shown were 3 pounds lighter, how much would it weigh?