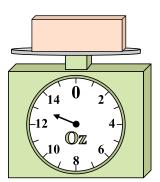

#### Use the scale to answer each question.

2)

**4**)

What is the weight (in pounds) of the block?

If you have 4 blocks that are the same weight, how many ounces total do the blocks weigh?

3)

6)

9)

If you have 3 blocks that are the same weight, how many pounds total do the blocks weigh?

If the block shown were 5 ounces heavier, how much would it weigh?

What is the weight (in pounds) of the block?

If the block shown were 10 ounces heavier, how much would it weigh?