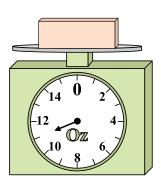

If you have 3 blocks that are the same weight, how many pounds total do the blocks weigh?

If the block shown were 5 ounces heavier, how much would it weigh?

What is the weight (in pounds) of the block?

If the block shown were 10 ounces heavier, how much would it weigh?

If the block shown were 3 pounds lighter, how much would it weigh?

Math

If the block shown were 12 ounces lighter, how much would it weigh?

If the block shown were 10 pounds heavier, how much would it weigh?