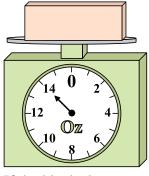

## Use the scale to answer each question.

What is the weight (in pounds) of the block?

2)

What is the weight (in ounces) of the block?

3)

If the block shown were 3 pounds lighter, how much would it weigh?

Answers