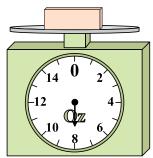

9. \_\_\_\_\_

4)

14 0 2

12 4

10 0Z

10 8 6

If the block shown were 7 ounces heavier, how much would it weigh?

**5**)