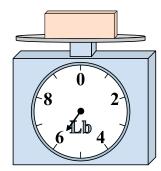

## Use the scale to answer each question.

1)

What is the weight (in pounds) of the block?

2)

What is the weight (in ounces) of the block?

3)

If the block shown were 3 pounds lighter, how much would it weigh?