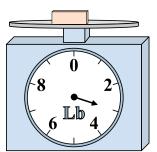

## Use the scale to answer each question.

What is the weight (in pounds) of the block?

2)

What is the weight (in ounces) of the block?

3)

If the block shown were 3 pounds lighter, how much would it weigh?

Answers