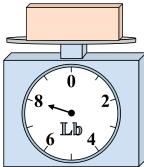

## Use the scale to answer each question.

What is the weight (in pounds) of the block?

2)

What is the weight (in ounces) of the block?

3)

If the block shown were 3 pounds lighter, how much would it weigh?

Answers

ı. **6** 

2 8

1

21

5. **10** 

**108** 

7. **30** 

8. **9** 

e. <u>2</u>

If the block shown were 7 ounces heavier, how much would it weigh?

If the block shown were 4 pounds heavier, how much would it weigh?

If you have 9 blocks that are the same weight, how many ounces total do the blocks weigh?

**7**)

If you have 10 blocks that are the same weight, how many pounds total do the blocks weigh?

8)

If the block shown were 5 ounces lighter, how much would it weigh?

9)

If the block shown were 6 pounds lighter, how much would it weigh?