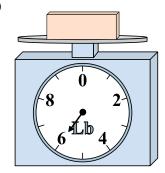

## Use the scale to answer each question.

What is the weight (in pounds) of the block?

2)

What is the weight (in ounces) of the block?

3)

If the block shown were 3 pounds lighter, how much would it weigh?

Answers