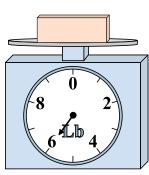

## Use the scale to answer each question.

1)

What is the weight (in pounds) of the block?

2)

What is the weight (in ounces) of the block?

3)

If the block shown were 3 pounds lighter, how much would it weigh?

Answers

1. \_\_\_\_\_

3.

4. \_\_\_\_\_

5. \_\_\_\_\_

6. \_\_\_\_\_

7. \_\_\_\_\_

8. \_\_\_\_\_