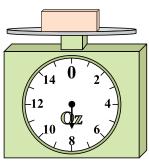

9. \_\_\_\_\_

4)

14 0 2

12 4

10 0Z

10 8 6

If the block shown were 7 ounces heavier, how much would it weigh?

**5**)