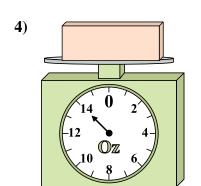

9. \_\_\_\_\_

4)

14 0 2

12 4

10 0Z

10 8 6

If the block shown were 7 ounces heavier, how much would it weigh?

**5**)