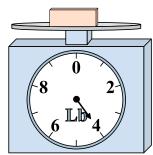

## Use the scale to answer each question.

What is the weight (in pounds) of the block?

2)

What is the weight (in ounces) of the block?

3)

If the block shown were 3 pounds lighter, how much would it weigh?

Answers

ı. **6** 

2 8

1

21

5. **10** 

**108** 

7. **30** 

8. **9** 