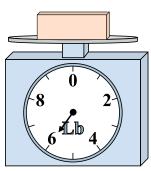

## Use the scale to answer each question.

What is the weight (in pounds) of the block?

2)

What is the weight (in ounces) of the block?

3)

If the block shown were 3 pounds lighter, how much would it weigh?

Answers

ı. **6** 

2 8

1

21

5. **10** 

**108** 

7. **30** 

8. **9** 