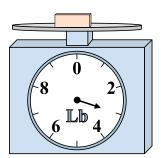

## Use the scale to answer each question.

1)

What is the weight (in pounds) of the block?

2)

What is the weight (in ounces) of the block?

3)

If the block shown were 3 pounds lighter, how much would it weigh?

Answers

1. \_\_\_\_\_

3.

4. \_\_\_\_\_

5. \_\_\_\_\_

6. \_\_\_\_\_

7. \_\_\_\_\_

8. \_\_\_\_\_