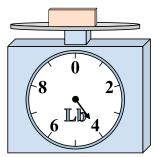

If the block shown were 4 pounds heavier, how much would it weigh?

**6**)

If you have 9 blocks that are the same weight, how many ounces total do the blocks weigh?

**7**)

If you have 10 blocks that are the same weight, how many pounds total do the blocks weigh?

8)

If the block shown were 5 ounces lighter, how much would it weigh?

9)

If the block shown were 6 pounds lighter, how much would it weigh?