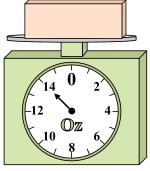

9. \_\_\_\_\_

4)

14 0 2

12 4

10 0Z

10 8 6

If the block shown were 7 ounces heavier, how much would it weigh?

**5**)

If the block shown were 4 pounds heavier, how much would it weigh?

**6**)

If you have 9 blocks that are the same weight, how many ounces total do the blocks weigh?

**7**)

If you have 10 blocks that are the same weight, how many pounds total do the blocks weigh?

8)

If the block shown were 5 ounces lighter, how much would it weigh?

9)

If the block shown were 6 pounds lighter, how much would it weigh?