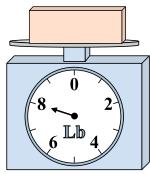

## Use the scale to answer each question.

1)

What is the weight (in pounds) of the block?

2)

What is the weight (in ounces) of the block?

3)

If the block shown were 3 pounds lighter, how much would it weigh?

Answers

1. \_\_\_\_\_

3.

4. \_\_\_\_\_

5. \_\_\_\_\_

6. \_\_\_\_\_

7. \_\_\_\_\_

8. \_\_\_\_\_