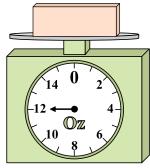

9. \_\_\_\_\_

4)

14 0 2

12 4

10 0Z

10 8 6

If the block shown were 7 ounces heavier, how much would it weigh?

**5**)