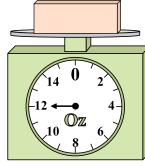

## Use the scale to answer each question.

1)

What is the weight (in pounds) of the block?

2)

What is the weight (in ounces) of the block?

3)

If the block shown were 3 pounds lighter, how much would it weigh?

9. \_\_\_\_\_

4)

14 0 2

12 4

10 0Z

10 8 6

If the block shown were 7 ounces heavier, how much would it weigh?

**5**)