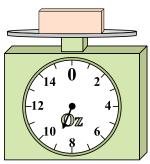

9. \_\_\_\_\_

4)

If the block shown were 9 ounces heavier, how much would it weigh?

**5**)

If the block shown were 6 pounds lighter, how much would it weigh?

14 0 2 12 • 4-10 ©Z 6,

What is the weight (in ounces) of the block?