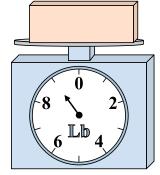

## Use the scale to answer each question.

1)

If you have 5 blocks that are the same weight, how many pounds total do the blocks weigh?

2)

What is the weight (in ounces) of the block?

3)

**6**)

If the block shown were 8 pounds heavier, how much would it weigh?