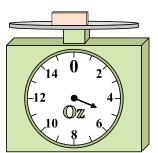

## Use the scale to answer each question.

1)

If you have 5 blocks that are the same weight, how many pounds total do the blocks weigh?

2)

What is the weight (in ounces) of the block?

3)

If the block shown were 8 pounds heavier, how much would it weigh?

8. **2** 

9. **18** 

**4**)

If the block shown were 9 ounces heavier, how much would it weigh?

5)

If the block shown were 6 pounds lighter, how much would it weigh?

What is the weight (in ounces) of the block?