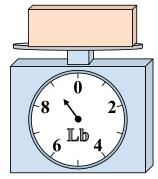

## Use the scale to answer each question.

1)

If you have 5 blocks that are the same weight, how many pounds total do the blocks weigh?

2)

What is the weight (in ounces) of the block?

3)

**6**)

If the block shown were 8 pounds heavier, how much would it weigh?

Answers

1. \_\_\_\_\_

3.

4. \_\_\_\_\_

5. \_\_\_\_\_

6. \_\_\_\_

7. \_\_\_\_\_

8. \_\_\_\_\_