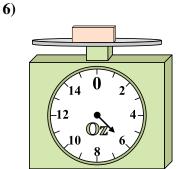

9. \_\_\_\_\_

4)

If the block shown were 9 ounces heavier, how much would it weigh?

**5**)

If the block shown were 6 pounds lighter, how much would it weigh?

14 0 2 12 • 4-10 ©Z 6,

What is the weight (in ounces) of the block?