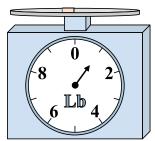

## Use the scale to answer each question.

1)

If you have 5 blocks that are the same weight, how many pounds total do the blocks weigh?

2)

What is the weight (in ounces) of the block?

3)

If the block shown were 8 pounds heavier, how much would it weigh?

**7**)

What is the weight (in pounds) of the block?

8)

If the block shown were 13 ounces lighter, how much would it weigh?

9)

If you have 3 blocks that are the same weight, how many pounds total do the blocks weigh?