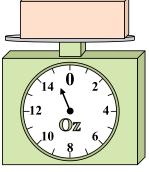

8. **2** 

9. **18** 

**4**)

If the block shown were 9 ounces heavier, how much would it weigh?

5)

If the block shown were 6 pounds lighter, how much would it weigh?

What is the weight (in ounces) of the block?