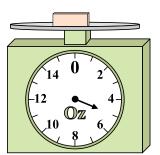

8. **2** 

9. **18** 

**4**)

If the block shown were 9 ounces heavier, how much would it weigh?

5)

If the block shown were 6 pounds lighter, how much would it weigh?

What is the weight (in ounces) of the block?