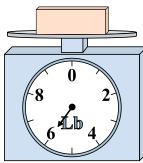

**7**)

What is the weight (in pounds) of the block?

8)

If the block shown were 13 ounces lighter, how much would it weigh?

9)

If you have 3 blocks that are the same weight, how many pounds total do the blocks weigh?