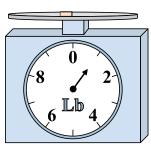

## Use the scale to answer each question.

1)

If you have 5 blocks that are the same weight, how many pounds total do the blocks weigh?

2)

What is the weight (in ounces) of the block?

3)

If the block shown were 8 pounds heavier, how much would it weigh?

Answers

.\_\_\_\_45

. 0

9

14

**3** 

6

7. \_\_\_\_\_1