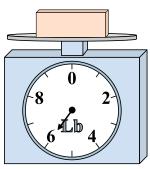

## Use the scale to answer each question.

1)

If you have 5 blocks that are the same weight, how many pounds total do the blocks weigh?

2)

What is the weight (in ounces) of the block?

3)

**6**)

If the block shown were 8 pounds heavier, how much would it weigh?

## Use the scale to answer each question.

1)

If you have 5 blocks that are the same weight, how many pounds total do the blocks weigh?

2)

What is the weight (in ounces) of the block?

3)

If the block shown were 8 pounds heavier, how much would it weigh?