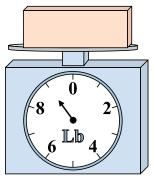

## Use the scale to answer each question.

1)

If you have 5 blocks that are the same weight, how many pounds total do the blocks weigh?

2)

What is the weight (in ounces) of the block?

3)

**6**)

If the block shown were 8 pounds heavier, how much would it weigh?

**7**)

What is the weight (in pounds) of the block?

8)

If the block shown were 13 ounces lighter, how much would it weigh?

9)

If you have 3 blocks that are the same weight, how many pounds total do the blocks weigh?