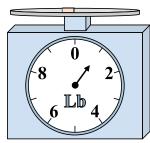

**7**)

What is the weight (in pounds) of the block?

8)

If the block shown were 13 ounces lighter, how much would it weigh?

9)

If you have 3 blocks that are the same weight, how many pounds total do the blocks weigh?