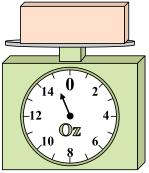

9. \_\_\_\_\_

4)

If the block shown were 9 ounces heavier, how much would it weigh?

**5**)

If the block shown were 6 pounds lighter, how much would it weigh?

14 0 2 12 • 4-10 ©Z 6,

What is the weight (in ounces) of the block?