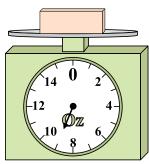

## Use the scale to answer each question.

1)

If you have 5 blocks that are the same weight, how many pounds total do the blocks weigh?

2)

What is the weight (in ounces) of the block?

3)

**6**)

If the block shown were 8 pounds heavier, how much would it weigh?

9. \_\_\_\_\_

4)

If the block shown were 9 ounces heavier, how much would it weigh?

**5**)

If the block shown were 6 pounds lighter, how much would it weigh?

14 0 2 12 • 4-10 ©Z 6,

What is the weight (in ounces) of the block?