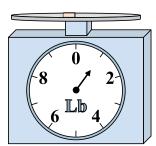

## Use the scale to answer each question.

1)

If you have 5 blocks that are the same weight, how many pounds total do the blocks weigh?

2)

What is the weight (in ounces) of the block?

3)

If the block shown were 8 pounds heavier, how much would it weigh?