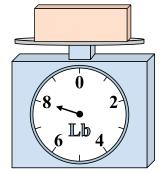

## Use the scale to answer each question.

1)

What is the weight (in pounds) of the block?

2)

If the block shown were 5 ounces heavier, how much would it weigh?

3)

If the block shown were 5 pounds lighter, how much would it weigh?