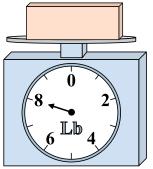

w much would it weigh?

Answers

1. \_\_\_\_\_

3.

4. \_\_\_\_\_

5. \_\_\_\_\_

6. \_\_\_\_\_

7. \_\_\_\_\_

8.

9. \_\_\_\_\_

4)

14 0 2

12 4
10 0Z

8 6

If the block shown were 8 ounces lighter, how much would it weigh?

5)



If you have 10 blocks that are the same weight, how many pounds total do the blocks weigh?

**6**)



If the block shown were 2 ounces heavier, how much would it weigh?

7)



If you have 9 blocks that are the same weight, how many pounds total do the blocks weigh?

8)



If the block shown were 3 ounces heavier, how much would it weigh?

9)



What is the weight (in pounds) of the block?

## Use the scale to answer each question.

1)



What is the weight (in pounds) of the block?

2)



If the block shown were 5 ounces heavier, how much would it weigh?

3)



If the block shown were 5 pounds lighter, how much would it weigh?

Answers

9

2 19

3

. 5

80

5. **16** 

7. **27** 

8. 6

Э.



If the block shown were 8 ounces lighter, how much would it weigh?

5)



If you have 10 blocks that are the same weight, how many pounds total do the blocks weigh?

**6**)



If the block shown were 2 ounces heavier, how much would it weigh?

**7**)



If you have 9 blocks that are the same weight, how many pounds total do the blocks weigh?

8)



If the block shown were 3 ounces heavier, how much would it weigh?

9)



What is the weight (in pounds) of the block?