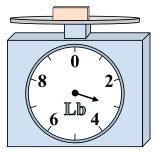

## Use the scale to answer each question.

1)

What is the weight (in pounds) of the block?

2)

If the block shown were 5 ounces heavier, how much would it weigh?

3)

If the block shown were 5 pounds lighter, how much would it weigh?