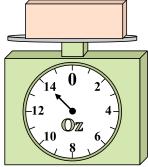

9. \_\_\_\_\_

4)

14 0 2

12 4
10 0Z

8 6

If the block shown were 8 ounces lighter, how much would it weigh?

5)

If you have 10 blocks that are the same weight, how many pounds total do the blocks weigh?