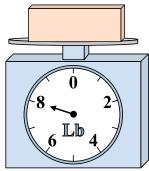

## Use the scale to answer each question.

1)

What is the weight (in pounds) of the block?

2)

If the block shown were 5 ounces heavier, how much would it weigh?

3)

If the block shown were 5 pounds lighter, how much would it weigh?