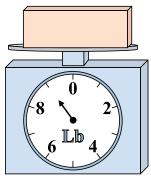

## Use the scale to answer each question.

1)

What is the weight (in pounds) of the block?

2)

If the block shown were 5 ounces heavier, how much would it weigh?

3)

If the block shown were 5 pounds lighter, how much would it weigh?