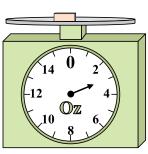

## Use the scale to answer each question.

1)

What is the weight (in pounds) of the block?

2)

If the block shown were 5 ounces heavier, how much would it weigh?

3)

If the block shown were 5 pounds lighter, how much would it weigh?

9. \_\_\_\_\_

4)

14 0 2

12 4
10 0Z

8 6

If the block shown were 8 ounces lighter, how much would it weigh?

5)

If you have 10 blocks that are the same weight, how many pounds total do the blocks weigh?

**6**)

If the block shown were 2 ounces heavier, how much would it weigh?

7)

If you have 9 blocks that are the same weight, how many pounds total do the blocks weigh?

8)

If the block shown were 3 ounces heavier, how much would it weigh?

9)

What is the weight (in pounds) of the block?