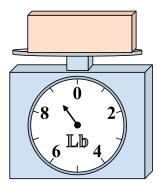

## Use the scale to answer each question.

1)

What is the weight (in pounds) of the block?

2)

If the block shown were 5 ounces heavier, how much would it weigh?

3)

If the block shown were 5 pounds lighter, how much would it weigh?