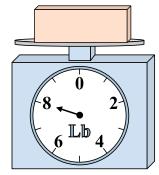

## Use the scale to answer each question.

1)

What is the weight (in pounds) of the block?

2)

If the block shown were 5 ounces heavier, how much would it weigh?

3)

If the block shown were 5 pounds lighter, how much would it weigh?