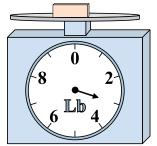

8. 6

Э.

If the block shown were 8 ounces lighter, how much would it weigh?

5)

If you have 10 blocks that are the same weight, how many pounds total do the blocks weigh?

**6**)

If the block shown were 2 ounces heavier, how much would it weigh?

**7**)

If you have 9 blocks that are the same weight, how many pounds total do the blocks weigh?

8)

If the block shown were 3 ounces heavier, how much would it weigh?

9)

What is the weight (in pounds) of the block?