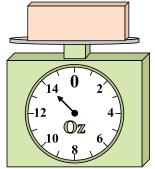

9. \_\_\_\_\_

4)

14 0 2

12 4
10 0Z

8 6

If the block shown were 8 ounces lighter, how much would it weigh?

5)

If you have 10 blocks that are the same weight, how many pounds total do the blocks weigh?