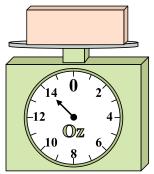

9. \_\_\_\_\_

4)

14 0 2

12 4
10 0Z

8 6

If the block shown were 8 ounces lighter, how much would it weigh?

5)

If you have 10 blocks that are the same weight, how many pounds total do the blocks weigh?