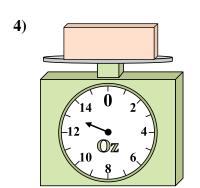

9. \_\_\_\_\_

4)

14 0 2

12 4
10 0Z

8 6

If the block shown were 8 ounces lighter, how much would it weigh?

5)

If you have 10 blocks that are the same weight, how many pounds total do the blocks weigh?