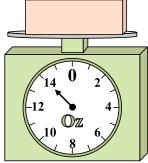

## Use the scale to answer each question.

1)

What is the weight (in pounds) of the block?

2)

If the block shown were 5 ounces heavier, how much would it weigh?

3)

If the block shown were 5 pounds lighter, how much would it weigh?