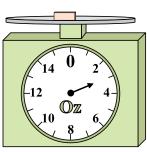

8. 6

Э.

If the block shown were 8 ounces lighter, how much would it weigh?

5)

If you have 10 blocks that are the same weight, how many pounds total do the blocks weigh?

**6**)

If the block shown were 2 ounces heavier, how much would it weigh?