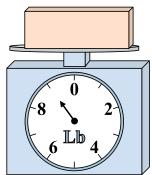

## Use the scale to answer each question.

1)

What is the weight (in pounds) of the block?

2)

If the block shown were 5 ounces heavier, how much would it weigh?

3)

If the block shown were 5 pounds lighter, how much would it weigh?

8. 6

Э.

If the block shown were 8 ounces lighter, how much would it weigh?

5)

If you have 10 blocks that are the same weight, how many pounds total do the blocks weigh?

**6**)

If the block shown were 2 ounces heavier, how much would it weigh?

**7**)

If you have 9 blocks that are the same weight, how many pounds total do the blocks weigh?

8)

If the block shown were 3 ounces heavier, how much would it weigh?

9)

What is the weight (in pounds) of the block?