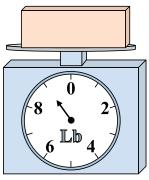

## Use the scale to answer each question.

1)

What is the weight (in pounds) of the block?

2)

If the block shown were 5 ounces heavier, how much would it weigh?

3)

If the block shown were 5 pounds lighter, how much would it weigh?