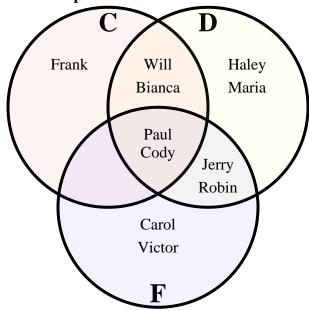

Solve each problem.

- How many people owned a cat?
- How many people owned a dog?
- How many people owned a fish?
- How many people owned ONLY a cat?
- How many people owned ONLY a dog?
- How many people owned ONLY a fish?
- 7) F∪D = \_\_\_\_
- **8**) F∩D = \_\_\_\_
- 9) D-C = \_\_\_\_
- **10**) (D∩C)-F = \_\_\_\_\_
- 11) (D∪F)-C = \_\_\_\_
- 13) FCD =

www.CommonCoreSheets.com

- **Use Line**
- **Use Line**
- **Use Line**
- 10. Use Line
- 11. Use Line
- 12. Use Line
- 13. **Use Line**

Solve each problem.

- 1) How many people owned a cat?
- 2) How many people owned a dog?
- 3) How many people owned a fish?
- **4)** How many people owned ONLY a cat?
- 5) How many people owned ONLY a dog?
- 6) How many people owned ONLY a fish?
- 7)  $F \cup D = \{Bianca, Carol, Cody, Haley, Jerry, Maria, Paul, Robin, Victor, Will\}$
- 8)  $F \cap D = \{Cody, Jerry, Paul, Robin\}$
- 9) D-C = {Haley,Jerry,Maria,Robin}
- 10)  $(D \cap C)-F =$  {Bianca, Will}
- 11)  $(D \cup F)-C = \{Carol, Haley, Jerry, Maria, Robin, Victor\}$
- 12) C = {Bianca,Cody,Frank,Paul,Will}
- 13)  $FCD = \{Cody, Paul\}$