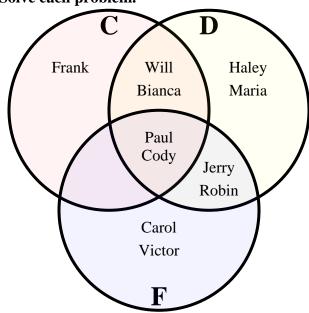

www.CommonCoreSheets.com

- **Use Line**
- **Use Line**
- **Use Line**
- 10. Use Line
- 11. Use Line
- 12. Use Line
- 13. **Use Line**

Solve each problem.

- 1) How many people owned a cat?
- 2) How many people owned a dog?
- 3) How many people owned a fish?
- **4)** How many people owned ONLY a cat?
- 5) How many people owned ONLY a dog?
- 6) How many people owned ONLY a fish?
- 7)  $F \cup D = \{Bianca, Carol, Cody, Haley, Jerry, Maria, Paul, Robin, Victor, Will\}$
- 8)  $F \cap D = \{Cody, Jerry, Paul, Robin\}$
- 9) D-C = {Haley,Jerry,Maria,Robin}
- 10)  $(D \cap C)-F =$  {Bianca, Will}
- 11)  $(D \cup F)-C = \{Carol, Haley, Jerry, Maria, Robin, Victor\}$
- 12) C = {Bianca,Cody,Frank,Paul,Will}
- 13)  $FCD = \{Cody, Paul\}$