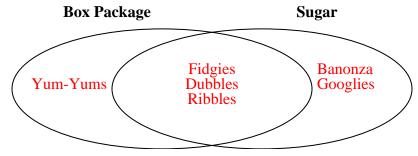

2) The table below shows the attributes of several types of candy. Use the chart to fill in the Venn Diagram.

|         | Googlies | Dubbles | Fidgies | Ribbles | Yum-Yums  | Banonza |
|---------|----------|---------|---------|---------|-----------|---------|
| Package | Bag      | Box     | Box     | Box     | Box       | Bag     |
| Flavor  | Sugar    | Sugar   | Sugar   | Sugar   | Chocolate | Sugar   |