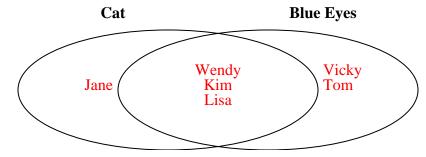

## Solve each problem.

1) The table below shows the physical traits of different students. Use the chart to fill in the Venn Diagram.

|           | Kim  | Wendy | Tom  | Lisa | Jane  | Vicky |
|-----------|------|-------|------|------|-------|-------|
| Pet       | Cat  | Cat   | Dog  | Cat  | Cat   | Dog   |
| Eye Color | Blue | Blue  | Blue | Blue | Green | Blue  |

## Solve each problem.

Math

1) The table below shows the physical traits of different students. Use the chart to fill in the Venn Diagram.

|           | Kim  | Wendy | Tom  | Lisa | Jane  | Vicky |
|-----------|------|-------|------|------|-------|-------|
| Pet       | Cat  | Cat   | Dog  | Cat  | Cat   | Dog   |
| Eye Color | Blue | Blue  | Blue | Blue | Green | Blue  |