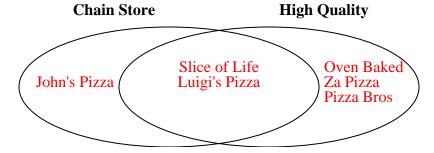

3) The table below shows the information on several pizza places. Use the chart to fill in the Venn Diagram.

|         | John's<br>Pizza | Za Pizza        | Luigi's<br>Pizza | Oven Baked   | Slice of<br>Life | Pizza Bros      |
|---------|-----------------|-----------------|------------------|--------------|------------------|-----------------|
| Type    | Chain           | Family<br>Owned | Chain            | Family Owned | Chain            | Family<br>Owned |
| Quality | Low             | High            | High             | High         | High             | High            |

3) The table below shows the information on several pizza places. Use the chart to fill in the Venn Diagram.

|         | John's<br>Pizza | Za Pizza        | Luigi's<br>Pizza | Oven Baked   | Slice of<br>Life | Pizza Bros      |
|---------|-----------------|-----------------|------------------|--------------|------------------|-----------------|
| Туре    | Chain           | Family<br>Owned | Chain            | Family Owned | Chain            | Family<br>Owned |
| Quality | Low             | High            | High             | High         | High             | High            |