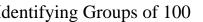

## Use the groups to answer each question.

a. How many groups of 100 are there?b. How many small blocks are there total?

a. How many groups of 100 are there?b. How many small blocks are there total?

a. How many groups of 100 are there?b.How many small blocks are there total?

a. How many groups of 100 are there?b. How many small blocks are there total?

5) a. How many groups of 100 are there?

b. How many small blocks are there total?

6) a. How many groups of 100 are there? b.How many small blocks are there total?