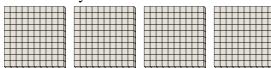

## Use the groups to answer each question.

a. How many groups of 100 are there?b. How many small blocks are there total?

a. How many groups of 100 are there?b. How many small blocks are there total?

a. How many groups of 100 are there?b.How many small blocks are there total?

a. How many groups of 100 are there?b. How many small blocks are there total?

5) a. How many groups of 100 are there?

b. How many small blocks are there total?

6) a. How many groups of 100 are there? b.How many small blocks are there total?