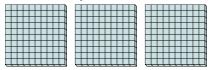

a. How many groups of 100 are there? b. How many small blocks are there total?

**400** 