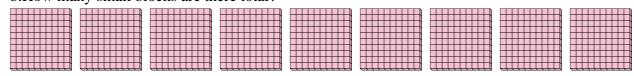

## Use the groups to answer each question.

a. How many groups of 100 are there? b. How many small blocks are there total?

a. How many groups of 100 are there? b. How many small blocks are there total?

3) a. How many groups of 100 are there? b. How many small blocks are there total?

a. How many groups of 100 are there? b. How many small blocks are there total?

5) a. How many groups of 100 are there? b. How many small blocks are there total?

a. How many groups of 100 are there? b. How many small blocks are there total?