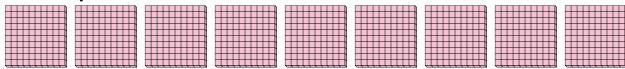

## Use the groups to answer each question.

a. How many groups of 100 are there?b. How many small blocks are there total?

a. How many groups of 100 are there?b. How many small blocks are there total?

a. How many groups of 100 are there?b.How many small blocks are there total?

a. How many groups of 100 are there?b. How many small blocks are there total?

5) a. How many groups of 100 are there?

b. How many small blocks are there total?

6) a. How many groups of 100 are there? b.How many small blocks are there total?

a. How many groups of 100 are there?b. How many small blocks are there total?

1. \_\_\_\_

2

3. \_\_\_\_

. \_\_\_\_

5. \_\_\_\_

6. \_\_\_\_

7. \_\_\_\_