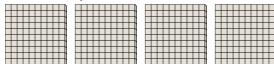

## Use the groups to answer each question.

a. How many groups of 100 are there? b. How many small blocks are there total?

a. How many groups of 100 are there? b. How many small blocks are there total?

3) a. How many groups of 100 are there? b. How many small blocks are there total?

a. How many groups of 100 are there? b. How many small blocks are there total?

5) a. How many groups of 100 are there? b. How many small blocks are there total?

a. How many groups of 100 are there? b. How many small blocks are there total?