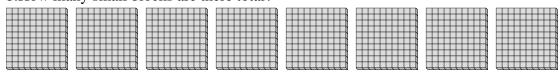

## Use the groups to answer each question.

a. How many groups of 100 are there?b. How many small blocks are there total?

a. How many groups of 100 are there?b. How many small blocks are there total?

a. How many groups of 100 are there?b.How many small blocks are there total?

a. How many groups of 100 are there?b. How many small blocks are there total?

5) a. How many groups of 100 are there?

b. How many small blocks are there total?

6) a. How many groups of 100 are there? b.How many small blocks are there total?