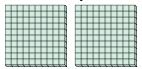

a. How many groups of 100 are there? b. How many small blocks are there total?

**400** 