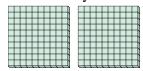

## Use the groups to answer each question.

a. How many groups of 100 are there? b. How many small blocks are there total?

a. How many groups of 100 are there? b. How many small blocks are there total?

3) a. How many groups of 100 are there? b. How many small blocks are there total?

a. How many groups of 100 are there? b. How many small blocks are there total?

5) a. How many groups of 100 are there? b. How many small blocks are there total?

a. How many groups of 100 are there? b. How many small blocks are there total?