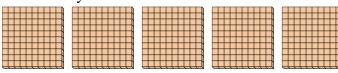

## Use the groups to answer each question.

a. How many groups of 100 are there? b. How many small blocks are there total?

a. How many groups of 100 are there? b. How many small blocks are there total?

3) a. How many groups of 100 are there? b. How many small blocks are there total?

a. How many groups of 100 are there? b. How many small blocks are there total?

5) a. How many groups of 100 are there? b. How many small blocks are there total?

a. How many groups of 100 are there? b. How many small blocks are there total?