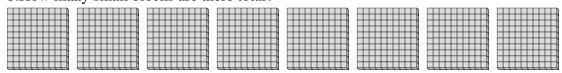

a. How many groups of 100 are there? b. How many small blocks are there total?

**400** 