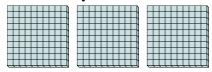

a. How many groups of 100 are there? b. How many small blocks are there total?

5) a. How many groups of 100 are there? b. How many small blocks are there total?

a. How many groups of 100 are there? b. How many small blocks are there total?

a. How many groups of 100 are there? b. How many small blocks are there total?

**400** 