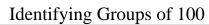

## Use the groups to answer each question.

1) a. How many groups of 100 are there? b.How many small blocks are there total?

a. How many groups of 100 are there?b. How many small blocks are there total?

3) a. How many groups of 100 are there? b.How many small blocks are there total?