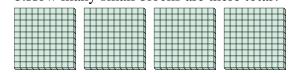

## Use the groups to answer each question.

1) a. How many groups of 100 are there? b.How many small blocks are there total?

a. How many groups of 100 are there?b. How many small blocks are there total?

3) a. How many groups of 100 are there? b.How many small blocks are there total?

a. How many groups of 100 are there?b. How many small blocks are there total?

5) a. How many groups of 100 are there?

b. How many small blocks are there total?

**6)** a. How many groups of 100 are there?

b. How many small blocks are there total?

7) a. How many groups of 100 are there?

b. How many small blocks are there total?

**Answers** 

| - 1 | 1 |  |  |  |
|-----|---|--|--|--|

Name: