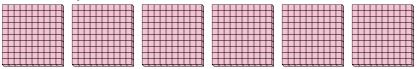

## Use the groups to answer each question.

a. How many groups of 100 are there?b. How many small blocks are there total?

a. How many groups of 100 are there?b. How many small blocks are there total?

3) a. How many groups of 100 are there? b.How many small blocks are there total?

4) a. How many groups of 100 are there? b.How many small blocks are there total?

5) a. How many groups of 100 are there? b.How many small blocks are there total?

**6**) a. How many groups of 100 are there? b.How many small blocks are there total?

7) a. How many groups of 100 are there?

b. How many small blocks are there total?

**300** 

**500** 

**700**