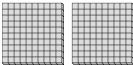

## Use the groups to answer each question.

1) a. How many groups of 100 are there? b.How many small blocks are there total?

a. How many groups of 100 are there?b. How many small blocks are there total?

3) a. How many groups of 100 are there? b.How many small blocks are there total?

a. How many groups of 100 are there?b. How many small blocks are there total?

5) a. How many groups of 100 are there?

b. How many small blocks are there total?

**6)** a. How many groups of 100 are there?

b. How many small blocks are there total?

7) a. How many groups of 100 are there?

b. How many small blocks are there total?

**Answers** 

| - 1 | 1 |  |  |  |
|-----|---|--|--|--|

Name: