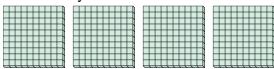

## Use the groups to answer each question.

1) a. How many groups of 100 are there? b.How many small blocks are there total?

a. How many groups of 100 are there?b. How many small blocks are there total?

3) a. How many groups of 100 are there? b.How many small blocks are there total?

a. How many groups of 100 are there?b. How many small blocks are there total?

5) a. How many groups of 100 are there?

b. How many small blocks are there total?

**6)** a. How many groups of 100 are there?

b. How many small blocks are there total?

7) a. How many groups of 100 are there?

b. How many small blocks are there total?

**Answers** 

| - 1 | 1 |  |  |  |
|-----|---|--|--|--|

Name: