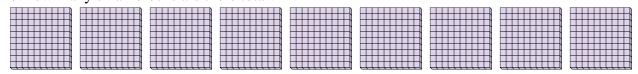

## Use the groups to answer each question.

a. How many groups of 100 are there?b. How many small blocks are there total?

a. How many groups of 100 are there?b. How many small blocks are there total?

3) a. How many groups of 100 are there? b.How many small blocks are there total?

4) a. How many groups of 100 are there? b.How many small blocks are there total?

5) a. How many groups of 100 are there? b.How many small blocks are there total?

**6**) a. How many groups of 100 are there? b.How many small blocks are there total?

7) a. How many groups of 100 are there?

b. How many small blocks are there total?

**300** 

**500** 

**700**