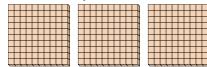

a. How many groups of 100 are there?b. How many small blocks are there total?

5) a. How many groups of 100 are there?

b. How many small blocks are there total?

**6)** a. How many groups of 100 are there?