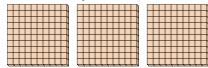

## Use the groups to answer each question.

a. How many groups of 100 are there?b. How many small blocks are there total?

a. How many groups of 100 are there?b. How many small blocks are there total?

3) a. How many groups of 100 are there? b.How many small blocks are there total?