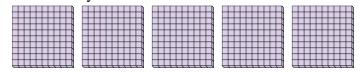

## Use the groups to answer each question.

a. How many groups of 100 are there?b. How many small blocks are there total?

a. How many groups of 100 are there?b. How many small blocks are there total?

3) a. How many groups of 100 are there? b.How many small blocks are there total?

4) a. How many groups of 100 are there? b.How many small blocks are there total?

5) a. How many groups of 100 are there? b.How many small blocks are there total?

**6**) a. How many groups of 100 are there? b.How many small blocks are there total?