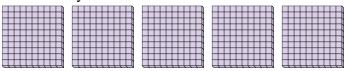

b. How many small blocks are there total?

7) a. How many groups of 100 are there?

b. How many small blocks are there total?

**Answers** 

| - 1 | 1 |  |  |  |
|-----|---|--|--|--|

Name: