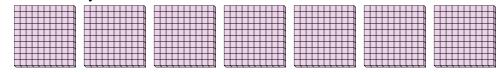

4) a. How many groups of 100 are there? b.How many small blocks are there total?

5) a. How many groups of 100 are there? b.How many small blocks are there total?

**6**) a. How many groups of 100 are there? b.How many small blocks are there total?

7) a. How many groups of 100 are there?

b. How many small blocks are there total?

**300** 

**500** 

**700**