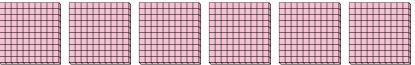

## Use the groups to answer each question.

a. How many groups of 100 are there?b. How many small blocks are there total?

a. How many groups of 100 are there?b. How many small blocks are there total?

3) a. How many groups of 100 are there? b.How many small blocks are there total?

4) a. How many groups of 100 are there? b.How many small blocks are there total?

5) a. How many groups of 100 are there? b.How many small blocks are there total?

**6**) a. How many groups of 100 are there? b.How many small blocks are there total?

7) a. How many groups of 100 are there?

b. How many small blocks are there total?

**300** 

**500** 

**700**