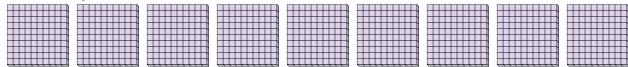

## Use the groups to answer each question.

a. How many groups of 100 are there?b. How many small blocks are there total?

a. How many groups of 100 are there?b. How many small blocks are there total?

3) a. How many groups of 100 are there? b.How many small blocks are there total?

4) a. How many groups of 100 are there? b.How many small blocks are there total?

5) a. How many groups of 100 are there? b.How many small blocks are there total?

**6**) a. How many groups of 100 are there? b.How many small blocks are there total?

7) a. How many groups of 100 are there?

b. How many small blocks are there total?

**300** 

**500** 

**700**