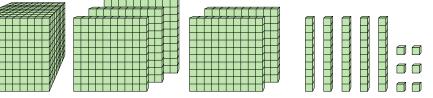

What digit is in the tens place in the number above?

What digit is in the ones place in the number above?

What digit is in the ones place in the number above?

What digit is in the hundreds place in the number above?