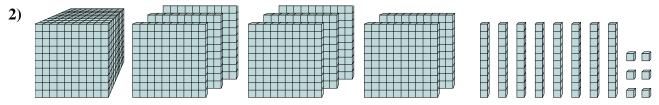

What digit is in the ones place in the number above?

5)

What digit is in the hundreds place in the number above?

**6**)

What digit is in the thousands place in the number above?

**Answers** 

Name:

What digit is in the thousands place in the number above?

What digit is in the tens place in the number above?

What digit is in the ones place in the number above?

What digit is in the ones place in the number above?

What digit is in the hundreds place in the number above?