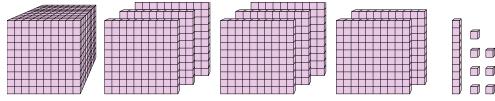

What digit is in the ones place in the number above?

5)

What digit is in the hundreds place in the number above?

**6**)

What digit is in the thousands place in the number above?

**Answers** 

Name:

What digit is in the thousands place in the number above?