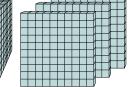

What digit is in the ones place in the number above?

5)

What digit is in the hundreds place in the number above?

**6**)

What digit is in the thousands place in the number above?

**Answers** 

Name:

What digit is in the thousands place in the number above?

What digit is in the tens place in the number above?

What digit is in the ones place in the number above?

What digit is in the ones place in the number above?

What digit is in the hundreds place in the number above?