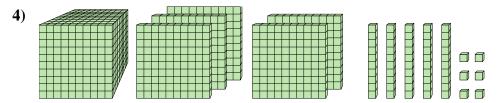

What digit is in the thousands place in the number above?

|    | 1 |  |
|----|---|--|
| Ι. | 1 |  |