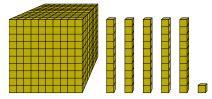

What digit is in the thousands place in the number above?

|    | 1 |  |
|----|---|--|
| Ι. | 1 |  |