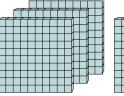

What digit is in the tens place in the number above?

What digit is in the ones place in the number above?

What digit is in the ones place in the number above?

What digit is in the hundreds place in the number above?

What digit is in the thousands place in the number above?

|    | 1 |  |
|----|---|--|
| Ι. | 1 |  |