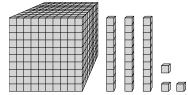

## Solve each problem.

1)

What digit is in the thousands place in the number above?

2)

What digit is in the tens place in the number above?

3)

What digit is in the ones place in the number above?

4)