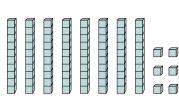

## Solve each problem.

1)

What digit is in the thousands place in the number above?

2)

What digit is in the tens place in the number above?

3)

What digit is in the ones place in the number above?

4)