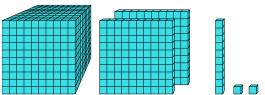

## Solve each problem.

1)

What digit is in the thousands place in the number above?

2)

What digit is in the tens place in the number above?

3)

What digit is in the ones place in the number above?

4)

What digit is in the ones place in the number above?

5)

What digit is in the hundreds place in the number above?

**6**)

What digit is in the thousands place in the number above?

**Answers** 

Name:

What digit is in the thousands place in the number above?