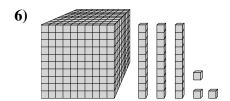

What digit is in the ones place in the number above?

5)

What digit is in the hundreds place in the number above?

**6**)

What digit is in the thousands place in the number above?

**Answers** 

Name:

What digit is in the thousands place in the number above?