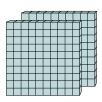

What digit is in the thousands place in the number above?

|    | 1 |  |
|----|---|--|
| Ι. | 1 |  |