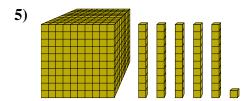

What digit is in the ones place in the number above?

5)

What digit is in the hundreds place in the number above?

**6**)

What digit is in the thousands place in the number above?

**Answers** 

Name:

What digit is in the thousands place in the number above?