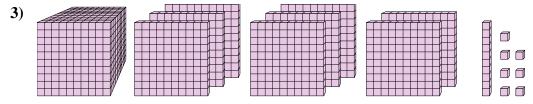

What digit is in the tens place in the number above?

What digit is in the ones place in the number above?

What digit is in the ones place in the number above?

What digit is in the hundreds place in the number above?

What digit is in the thousands place in the number above?

|    | 1 |  |
|----|---|--|
| Ι. | 1 |  |