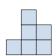

1) If you were looking at the 3d shape from above what would you see?

B.

C.

D.

2) If you were looking at the 3d shape from above what would you see?

B.

C.

D.