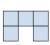

1) If you were looking at the 3d shape from above what would you see?

B.

C.

D.

2) If you were looking at the 3d shape from above what would you see?

B.

C.

D.