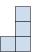

1) If you were looking at the 3d shape from above what would you see?

B.

C.

D.

2) If you were looking at the 3d shape from above what would you see?

B.

C.

D.