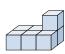

1) If you were looking at the 3d shape from above what would you see?

B.

C.

D.

2) If you were looking at the 3d shape from above what would you see?

B.

C.

D.