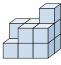

1) If you were looking at the 3d shape from above what would you see?

B.

C.

D.

2) If you were looking at the 3d shape from above what would you see?

B.

C.

D.