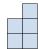

1) If you were looking at the 3d shape from above what would you see?

B.

C.

D.

2) If you were looking at the 3d shape from above what would you see?

B.

C.

D.