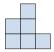

1) If you were looking at the 3d shape from above what would you see?

B.

C.

D.

2) If you were looking at the 3d shape from above what would you see?

B.

C.

D.