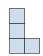

1) If you were looking at the 3d shape from above what would you see?

B.

C.

D.

2) If you were looking at the 3d shape from above what would you see?

B.

C.

D.