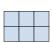

1) If you were looking at the 3d shape from above what would you see?

B.

C.

D.

2) If you were looking at the 3d shape from above what would you see?

B.

C.

D.