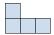

1) If you were looking at the 3d shape from above what would you see?

B.

C.

D.

2) If you were looking at the 3d shape from above what would you see?

B.

C.

D.