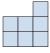

1) If you were looking at the 3d shape from above what would you see?

B.

C.

D.

2) If you were looking at the 3d shape from above what would you see?

B.

C.

D.