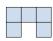

1) If you were looking at the 3d shape from above what would you see?

B.

C.

D.

2) If you were looking at the 3d shape from above what would you see?

B.

C.

D.