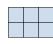

1) If you were looking at the 3d shape from above what would you see?

B.

C.

D.

2) If you were looking at the 3d shape from above what would you see?

B.

C.

D.