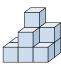

C.

D.

5) If you were looking at the 3d shape from the back what would you see?

A.

B.

C.

- B

1) If you were looking at the 3d shape from the back what would you see?