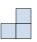

1) If you were looking at the 3d shape from above what would you see?

B.

C.

D.

2) If you were looking at the 3d shape from above what would you see?

B.

C.

D.