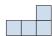

1) If you were looking at the 3d shape from above what would you see?

B.

C.

D.

2) If you were looking at the 3d shape from above what would you see?

B.

C.

D.