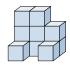

1) If you were looking at the 3d shape from above what would you see?

B.

C.

D.

2) If you were looking at the 3d shape from above what would you see?

B.

C.

D.