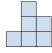

1) If you were looking at the 3d shape from above what would you see?

B.

C.

D.

2) If you were looking at the 3d shape from above what would you see?

B.

C.

D.