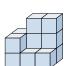

1) If you were looking at the 3d shape from above what would you see?

B.

C.

D.

2) If you were looking at the 3d shape from above what would you see?

B.

C.

D.