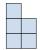

1) If you were looking at the 3d shape from above what would you see?

B.

C.

D.

2) If you were looking at the 3d shape from above what would you see?

B.

C.

D.