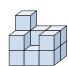

1) If you were looking at the 3d shape from above what would you see?

B.

C.

D.

2) If you were looking at the 3d shape from above what would you see?

B.

C.

D.