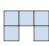

1) If you were looking at the 3d shape from above what would you see?

B.

C.

D.

2) If you were looking at the 3d shape from above what would you see?

B.

C.

D.