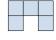

1) If you were looking at the 3d shape from above what would you see?

B.

C.

D.

2) If you were looking at the 3d shape from above what would you see?

B.

C.

D.