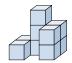

1) If you were looking at the 3d shape from above what would you see?

B.

C.

D.

2) If you were looking at the 3d shape from above what would you see?

B.

C.

D.