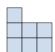

1) If you were looking at the 3d shape from above what would you see?

B.

C.

D.

2) If you were looking at the 3d shape from above what would you see?

B.

C.

D.