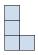

1) If you were looking at the 3d shape from above what would you see?

B.

C.

D.

2) If you were looking at the 3d shape from above what would you see?

B.

C.

D.