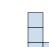

Answers

3) If you were looking at the 3d shape from the right side what would you see?

B.

C.

D.

4) If you were looking at the 3d shape from above what would you see?

A.

B.