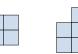

1) If you were looking at the 3d shape from above what would you see?

B.

C.

D.

2) If you were looking at the 3d shape from above what would you see?

B.

C.

D.