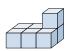

1) If you were looking at the 3d shape from above what would you see?

B.

C.

D.

2) If you were looking at the 3d shape from above what would you see?

B.

C.

D.