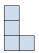

1) If you were looking at the 3d shape from above what would you see?

B.

C.

D.

2) If you were looking at the 3d shape from above what would you see?

B.

C.

D.