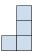

1) If you were looking at the 3d shape from above what would you see?

B.

C.

D.

2) If you were looking at the 3d shape from above what would you see?

B.

C.

D.