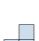

1) If you were looking at the 3d shape from above what would you see?

B.

C.

D.

2) If you were looking at the 3d shape from above what would you see?

B.

C.

D.