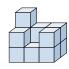

1) If you were looking at the 3d shape from above what would you see?

B.

C.

D.

2) If you were looking at the 3d shape from above what would you see?

B.

C.

D.