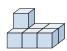

1) If you were looking at the 3d shape from above what would you see?

B.

C.

D.

2) If you were looking at the 3d shape from above what would you see?

B.

C.

D.