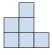

1) If you were looking at the 3d shape from above what would you see?

B.

C.

D.

2) If you were looking at the 3d shape from above what would you see?

B.

C.

D.