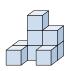

1) If you were looking at the 3d shape from above what would you see?

B.

C.

D.

2) If you were looking at the 3d shape from above what would you see?

B.

C.

D.