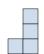

1) If you were looking at the 3d shape from above what would you see?

B.

C.

D.

2) If you were looking at the 3d shape from above what would you see?

B.

C.

D.