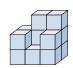

1) If you were looking at the 3d shape from above what would you see?

B.

C.

D.

2) If you were looking at the 3d shape from above what would you see?

B.

C.

D.