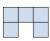

1) If you were looking at the 3d shape from above what would you see?

B.

C.

D.

2) If you were looking at the 3d shape from above what would you see?

B.

C.

D.