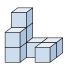

C.

D.

5) If you were looking at the 3d shape from above what would you see?

B.

C.

1) If you were looking at the 3d shape from above what would you see?

A.

В.