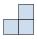

1) If you were looking at the 3d shape from above what would you see?

B.

C.

D.

2) If you were looking at the 3d shape from above what would you see?

B.

C.

D.