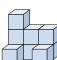

1) If you were looking at the 3d shape from above what would you see?

B.

C.

D.

2) If you were looking at the 3d shape from above what would you see?

B.

C.

D.