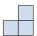

1) If you were looking at the 3d shape from above what would you see?

B.

C.

D.

2) If you were looking at the 3d shape from above what would you see?

B.

C.

D.