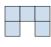

1) If you were looking at the 3d shape from above what would you see?

B.

C.

D.

2) If you were looking at the 3d shape from above what would you see?

B.

C.

D.