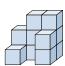

1) If you were looking at the 3d shape from above what would you see?

B.

C.

D.

2) If you were looking at the 3d shape from above what would you see?

B.

C.

D.