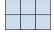

1) If you were looking at the 3d shape from above what would you see?

B.

C.

D.

2) If you were looking at the 3d shape from above what would you see?

B.

C.

D.