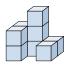

1) If you were looking at the 3d shape from above what would you see?

B.

C.

D.

2) If you were looking at the 3d shape from above what would you see?

B.

C.

D.