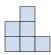

1) If you were looking at the 3d shape from above what would you see?

B.

C.

D.

2) If you were looking at the 3d shape from above what would you see?

B.

C.

D.