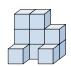

1) If you were looking at the 3d shape from above what would you see?

B.

C.

D.

2) If you were looking at the 3d shape from above what would you see?

B.

C.

D.