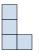

1) If you were looking at the 3d shape from above what would you see?

B.

C.

D.

2) If you were looking at the 3d shape from above what would you see?

B.

C.

D.