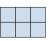

1) If you were looking at the 3d shape from above what would you see?

B.

C.

D.

2) If you were looking at the 3d shape from above what would you see?

B.

C.

D.