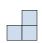

1) If you were looking at the 3d shape from above what would you see?

B.

C.

D.

2) If you were looking at the 3d shape from above what would you see?

B.

C.

D.