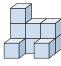

1) If you were looking at the 3d shape from above what would you see?

B.

C.

D.

2) If you were looking at the 3d shape from above what would you see?

B.

C.

D.