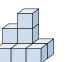

1) If you were looking at the 3d shape from above what would you see?

B.

C.

D.

2) If you were looking at the 3d shape from above what would you see?

B.

C.

D.