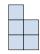

1) If you were looking at the 3d shape from above what would you see?

B.

C.

D.

2) If you were looking at the 3d shape from above what would you see?

B.

C.

D.