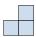

1) If you were looking at the 3d shape from above what would you see?

B.

C.

D.

2) If you were looking at the 3d shape from above what would you see?

B.

C.

D.