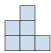

1) If you were looking at the 3d shape from above what would you see?

B.

C.

D.

2) If you were looking at the 3d shape from above what would you see?

B.

C.

D.