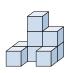

1) If you were looking at the 3d shape from above what would you see?

B.

C.

D.

2) If you were looking at the 3d shape from above what would you see?

B.

C.

D.