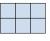

1) If you were looking at the 3d shape from above what would you see?

B.

C.

D.

2) If you were looking at the 3d shape from above what would you see?

B.

C.

D.