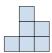

1) If you were looking at the 3d shape from above what would you see?

B.

C.

D.

2) If you were looking at the 3d shape from above what would you see?

B.

C.

D.