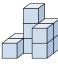

1) If you were looking at the 3d shape from above what would you see?

B.

C.

D.

2) If you were looking at the 3d shape from above what would you see?

B.

C.

D.