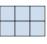

1) If you were looking at the 3d shape from above what would you see?

B.

C.

D.

2) If you were looking at the 3d shape from above what would you see?

B.

C.

D.