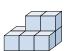

1) If you were looking at the 3d shape from above what would you see?

B.

C.

D.

2) If you were looking at the 3d shape from above what would you see?

B.

C.

D.