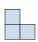

1) If you were looking at the 3d shape from above what would you see?

B.

C.

D.

2) If you were looking at the 3d shape from above what would you see?

B.

C.

D.