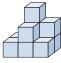

1) If you were looking at the 3d shape from above what would you see?

B.

C.

D.

2) If you were looking at the 3d shape from above what would you see?

B.

C.

D.