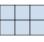

1) If you were looking at the 3d shape from above what would you see?

B.

C.

D.

2) If you were looking at the 3d shape from above what would you see?

B.

C.

D.