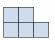

1) If you were looking at the 3d shape from above what would you see?

B.

C.

D.

2) If you were looking at the 3d shape from above what would you see?

B.

C.

D.