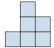

1) If you were looking at the 3d shape from above what would you see?

B.

C.

D.

2) If you were looking at the 3d shape from above what would you see?

B.

C.

D.