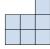

1) If you were looking at the 3d shape from above what would you see?

B.

C.

D.

2) If you were looking at the 3d shape from above what would you see?

B.

C.

D.