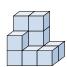

1) If you were looking at the 3d shape from above what would you see?

B.

C.

D.

2) If you were looking at the 3d shape from above what would you see?

B.

C.

D.