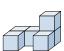

1) If you were looking at the 3d shape from above what would you see?

B.

C.

D.

2) If you were looking at the 3d shape from above what would you see?

B.

C.

D.