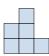

1) If you were looking at the 3d shape from above what would you see?

B.

C.

D.

2) If you were looking at the 3d shape from above what would you see?

B.

C.

D.