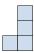

1) If you were looking at the 3d shape from above what would you see?

B.

C.

D.

2) If you were looking at the 3d shape from above what would you see?

B.

C.

D.