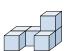

1) If you were looking at the 3d shape from above what would you see?

B.

C.

D.

2) If you were looking at the 3d shape from above what would you see?

B.

C.

D.