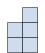

1) If you were looking at the 3d shape from above what would you see?

B.

C.

D.

2) If you were looking at the 3d shape from above what would you see?

B.

C.

D.