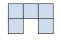

1) If you were looking at the 3d shape from above what would you see?

B.

C.

D.

2) If you were looking at the 3d shape from above what would you see?

B.

C.

D.