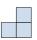

1) If you were looking at the 3d shape from above what would you see?

B.

C.

D.

2) If you were looking at the 3d shape from above what would you see?

B.

C.

D.