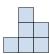

1) If you were looking at the 3d shape from above what would you see?

B.

C.

D.

2) If you were looking at the 3d shape from above what would you see?

B.

C.

D.