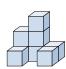

1) If you were looking at the 3d shape from above what would you see?

B.

C.

D.

2) If you were looking at the 3d shape from above what would you see?

B.

C.

D.