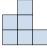

1) If you were looking at the 3d shape from above what would you see?

B.

C.

D.

2) If you were looking at the 3d shape from above what would you see?

B.

C.

D.