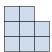

1) If you were looking at the 3d shape from above what would you see?

B.

C.

D.

2) If you were looking at the 3d shape from above what would you see?

B.

C.

D.