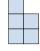

1) If you were looking at the 3d shape from above what would you see?

B.

C.

D.

2) If you were looking at the 3d shape from above what would you see?

B.

C.

D.