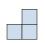

1) If you were looking at the 3d shape from above what would you see?

B.

C.

D.

2) If you were looking at the 3d shape from above what would you see?

B.

C.

D.