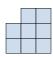

1) If you were looking at the 3d shape from above what would you see?

B.

C.

D.

2) If you were looking at the 3d shape from above what would you see?

B.

C.

D.