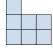

1) If you were looking at the 3d shape from above what would you see?

B.

C.

D.

2) If you were looking at the 3d shape from above what would you see?

B.

C.

D.