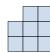

1) If you were looking at the 3d shape from above what would you see?

B.

C.

D.

2) If you were looking at the 3d shape from above what would you see?

B.

C.

D.