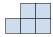

1) If you were looking at the 3d shape from above what would you see?

B.

C.

D.

2) If you were looking at the 3d shape from above what would you see?

B.

C.

D.