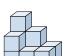

1) If you were looking at the 3d shape from above what would you see?

B.

C.

D.

2) If you were looking at the 3d shape from above what would you see?

B.

C.

D.