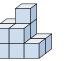

1) If you were looking at the 3d shape from above what would you see?

B.

C.

D.

2) If you were looking at the 3d shape from above what would you see?

B.

C.

D.