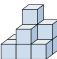

1) If you were looking at the 3d shape from above what would you see?

B.

C.

D.

2) If you were looking at the 3d shape from above what would you see?

B.

C.

D.