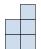

1) If you were looking at the 3d shape from above what would you see?

B.

C.

D.

2) If you were looking at the 3d shape from above what would you see?

B.

C.

D.