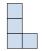

1) If you were looking at the 3d shape from above what would you see?

B.

C.

D.

2) If you were looking at the 3d shape from above what would you see?

B.

C.

D.