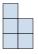

C.

D.

3) If you were looking at the 3d shape from above what would you see?

A.

C.

D.

4) If you were looking at the 3d shape from the left side what would you see?

A.

B.

C.

D.

5) If you were looking at the 3d shape from the left side what would you see?

A.

B.

C.

D.