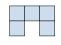

C.

D.

3) If you were looking at the 3d shape from above what would you see?

A.

C.

D.

4) If you were looking at the 3d shape from the left side what would you see?

A.

B.

C.

D.

5) If you were looking at the 3d shape from the left side what would you see?

A.

B.

C.

D.