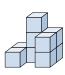

## Solve each problem.

1) If you were looking at the 3d shape from the right side what would you see?

B.

C.

D.

Answers

2) If you were looking at the 3d shape from the right side what would you see?

B.

C.

D.

3) If you were looking at the 3d shape from above what would you see?

A.

C.

D.

4) If you were looking at the 3d shape from the left side what would you see?

A.

B.

C.

D.

5) If you were looking at the 3d shape from the left side what would you see?

A.

B.

C.

D.

## Solve each problem.

1) If you were looking at the 3d shape from the right side what would you see?

B.

C.

D.

2) If you were looking at the 3d shape from the right side what would you see?

B.

C.

D.

B

<u>Answers</u>

3) If you were looking at the 3d shape from above what would you see?

C.

D.

A.

4) If you were looking at the 3d shape from the left side what would you see?

B.

C.

D.

5) If you were looking at the 3d shape from the left side what would you see?

B.

C.

D.