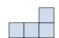

## Solve each problem.

1) If you were looking at the 3d shape from the right side what would you see?

B.

C.

D.

Answers

2) If you were looking at the 3d shape from the right side what would you see?

B.

C.

D.

3) If you were looking at the 3d shape from above what would you see?

A.

C.

D.

4) If you were looking at the 3d shape from the left side what would you see?

A.

B.

C.

D.

5) If you were looking at the 3d shape from the left side what would you see?

A.

B.

C.

D.