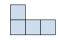

## Solve each problem.

1) If you were looking at the 3d shape from the right side what would you see?

B.

C.

D.

Answers

2) If you were looking at the 3d shape from the right side what would you see?

B.

C.

D.

3) If you were looking at the 3d shape from above what would you see?

A.

C.

D.

4) If you were looking at the 3d shape from the left side what would you see?

A.

B.

C.

D.

5) If you were looking at the 3d shape from the left side what would you see?

A.

B.

C.

D.