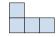

## Solve each problem.

1) If you were looking at the 3d shape from the right side what would you see?

B.

C.

D.

Answers

2) If you were looking at the 3d shape from the right side what would you see?

B.