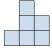

C.

D.

3) If you were looking at the 3d shape from above what would you see?

A.

C.

D.

4) If you were looking at the 3d shape from the left side what would you see?

A.

B.

C.

D.

5) If you were looking at the 3d shape from the left side what would you see?

A.

B.

C.

D.