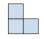

## Solve each problem.

1) If you were looking at the 3d shape from the right side what would you see?

B.

C.

D.

Answers

2) If you were looking at the 3d shape from the right side what would you see?

B.

C.

D.

3) If you were looking at the 3d shape from above what would you see?

A.

C.

D.

4) If you were looking at the 3d shape from the left side what would you see?

A.

B.

C.

D.

5) If you were looking at the 3d shape from the left side what would you see?

A.

B.

C.

D.