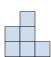

## Solve each problem.

1) If you were looking at the 3d shape from the right side what would you see?

B.

C.

D.

Answers

2) If you were looking at the 3d shape from the right side what would you see?

B.

C.

D.

3) If you were looking at the 3d shape from above what would you see?

A.

C.

D.

4) If you were looking at the 3d shape from the left side what would you see?

A.

B.

C.

D.

5) If you were looking at the 3d shape from the left side what would you see?

A.

B.

C.

D.

## Solve each problem.

1) If you were looking at the 3d shape from the right side what would you see?

B.

C.

D.

2) If you were looking at the 3d shape from the right side what would you see?

B.

C.

D.

B

<u>Answers</u>

3) If you were looking at the 3d shape from above what would you see?

C.

D.

A.

4) If you were looking at the 3d shape from the left side what would you see?

B.

C.

D.

5) If you were looking at the 3d shape from the left side what would you see?

B.

C.

D.