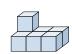

## Solve each problem.

1) If you were looking at the 3d shape from the right side what would you see?

B.

C.

D.

Answers

2) If you were looking at the 3d shape from the right side what would you see?

B.

C.

D.

3) If you were looking at the 3d shape from above what would you see?

A.

C.

D.

4) If you were looking at the 3d shape from the left side what would you see?

A.

B.

C.

D.

5) If you were looking at the 3d shape from the left side what would you see?

A.

B.

C.

D.