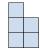

## Solve each problem.

1) If you were looking at the 3d shape from the right side what would you see?

B.

C.

D.

Answers

2) If you were looking at the 3d shape from the right side what would you see?

B.

C.

D.

3) If you were looking at the 3d shape from above what would you see?

A.

C.

D.

4) If you were looking at the 3d shape from the left side what would you see?

A.