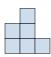

## Solve each problem.

1) If you were looking at the 3d shape from the right side what would you see?

B.

C.

D.

Answers

2) If you were looking at the 3d shape from the right side what would you see?

B.