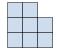

## Solve each problem.

1) If you were looking at the 3d shape from the right side what would you see?

B.

C.

D.

Answers

2) If you were looking at the 3d shape from the right side what would you see?

B.

## Solve each problem.

1) If you were looking at the 3d shape from the right side what would you see?

B.

C.

D.

2) If you were looking at the 3d shape from the right side what would you see?

B.

C.