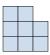

## Solve each problem.

1) If you were looking at the 3d shape from the right side what would you see?

B.

C.

D.

Answers

2) If you were looking at the 3d shape from the right side what would you see?

B.

C.

D.

3) If you were looking at the 3d shape from above what would you see?

A.

C.

D.

4) If you were looking at the 3d shape from the left side what would you see?

A.