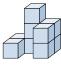

## Solve each problem.

1) If you were looking at the 3d shape from the right side what would you see?

B.

C.

D.

Answers

2) If you were looking at the 3d shape from the right side what would you see?

B.