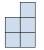

C.

D.

3) If you were looking at the 3d shape from above what would you see?

A.

C.

D.

4) If you were looking at the 3d shape from the left side what would you see?

A.