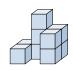

## Solve each problem.

1) If you were looking at the 3d shape from the right side what would you see?

B.

C.

D.

Answers

2) If you were looking at the 3d shape from the right side what would you see?

B.