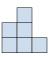

## Solve each problem.

1) If you were looking at the 3d shape from the right side what would you see?

B.

C.

D.

Answers

2) If you were looking at the 3d shape from the right side what would you see?

B.

C.

D.

3) If you were looking at the 3d shape from above what would you see?

A.

C.

D.

4) If you were looking at the 3d shape from the left side what would you see?

A.