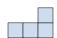

B.

C.

D.

5) If you were looking at the 3d shape from the left side what would you see?

A.

B.

C.

D.

## Solve each problem.

1) If you were looking at the 3d shape from the right side what would you see?

B.

C.

D.

2) If you were looking at the 3d shape from the right side what would you see?

B.

C.