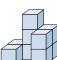

B.

C.

D.

5) If you were looking at the 3d shape from the left side what would you see?

A.

B.

C.

D.

## Solve each problem.

1) If you were looking at the 3d shape from the right side what would you see?

B.

C.

D.

2) If you were looking at the 3d shape from the right side what would you see?

B.

C.