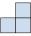

## Solve each problem.

1) If you were looking at the 3d shape from the right side what would you see?

B.

C.

D.

Answers

2) If you were looking at the 3d shape from the right side what would you see?

B.

C.

D.

3) If you were looking at the 3d shape from above what would you see?

A.

C.

D.

4) If you were looking at the 3d shape from the left side what would you see?

A.