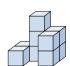

## Solve each problem.

1) If you were looking at the 3d shape from the right side what would you see?

B.

C.

D.

Answers

2) If you were looking at the 3d shape from the right side what would you see?

B.