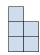

B.

C.

D.

5) If you were looking at the 3d shape from the left side what would you see?

A.

B.

C.

D.

## Solve each problem.

1) If you were looking at the 3d shape from the right side what would you see?

B.

C.

D.

2) If you were looking at the 3d shape from the right side what would you see?

B.

C.