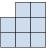

## Solve each problem.

1) If you were looking at the 3d shape from the right side what would you see?

B.

C.

D.

Answers

2) If you were looking at the 3d shape from the right side what would you see?

B.