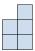

B.

C.

D.

5) If you were looking at the 3d shape from the left side what would you see?

A.

B.

C.

D.