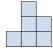

## Solve each problem.

1) If you were looking at the 3d shape from the right side what would you see?

B.

C.

D.

Answers

2) If you were looking at the 3d shape from the right side what would you see?

B.

C.

D.

3) If you were looking at the 3d shape from above what would you see?

A.

C.

D.

4) If you were looking at the 3d shape from the left side what would you see?

A.