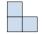

C.

D.

3) If you were looking at the 3d shape from above what would you see?

A.

C.

D.

4) If you were looking at the 3d shape from the left side what would you see?

A.

B.

C.

D.

5) If you were looking at the 3d shape from the left side what would you see?

A.

B.

C.

D.