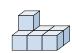

## Solve each problem.

1) If you were looking at the 3d shape from the right side what would you see?

B.

C.

D.

Answers

2) If you were looking at the 3d shape from the right side what would you see?

B.

C.

D.

3) If you were looking at the 3d shape from above what would you see?

A.

C.

D.

4) If you were looking at the 3d shape from the left side what would you see?

A.

B.

C.

D.

5) If you were looking at the 3d shape from the left side what would you see?

A.

B.

C.

D.