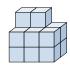

## Solve each problem.

1) If you were looking at the 3d shape from the right side what would you see?

B.

C.

D.

Answers

2) If you were looking at the 3d shape from the right side what would you see?

B.

C.

D.

3) If you were looking at the 3d shape from above what would you see?

A.

C.

D.

4) If you were looking at the 3d shape from the left side what would you see?

A.