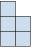

C.

D.

3) If you were looking at the 3d shape from above what would you see?

A.

C.

D.

4) If you were looking at the 3d shape from the left side what would you see?

A.

B.

C.

D.

5) If you were looking at the 3d shape from the left side what would you see?

A.

B.

C.

D.