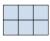

C.

D.

3) If you were looking at the 3d shape from above what would you see?

A.

C.

D.

4) If you were looking at the 3d shape from the left side what would you see?

A.

B.

C.

D.

5) If you were looking at the 3d shape from the left side what would you see?

A.

B.

C.

D.

## Solve each problem.

1) If you were looking at the 3d shape from the right side what would you see?

B.

C.

D.

2) If you were looking at the 3d shape from the right side what would you see?

B.

C.