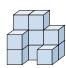

## Solve each problem.

1) If you were looking at the 3d shape from the right side what would you see?

B.

C.

D.

Answers

2) If you were looking at the 3d shape from the right side what would you see?

B.