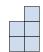

C.

D.

3) If you were looking at the 3d shape from above what would you see?

A.

C.

D.

4) If you were looking at the 3d shape from the left side what would you see?

A.

B.

C.

D.

5) If you were looking at the 3d shape from the left side what would you see?

A.

B.

C.

D.