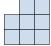

B.

C.

D.

5) If you were looking at the 3d shape from the left side what would you see?

A.

B.

C.

D.

## Solve each problem.

1) If you were looking at the 3d shape from the right side what would you see?

B.

C.

D.

2) If you were looking at the 3d shape from the right side what would you see?

B.

C.