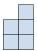

C.

D.

3) If you were looking at the 3d shape from above what would you see?

A.

C.

D.

4) If you were looking at the 3d shape from the left side what would you see?

A.

B.

C.

D.

5) If you were looking at the 3d shape from the left side what would you see?

A.

B.

C.

D.