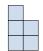

## Solve each problem.

1) If you were looking at the 3d shape from the right side what would you see?

B.

C.

D.

Answers

2) If you were looking at the 3d shape from the right side what would you see?

B.

C.

D.

3) If you were looking at the 3d shape from above what would you see?

A.

C.

D.

4) If you were looking at the 3d shape from the left side what would you see?

A.