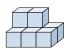

## Solve each problem.

1) If you were looking at the 3d shape from the left side what would you see?

A.

B.

C.

D.

2) If you were looking at the 3d shape from the right side what would you see?

A.

В.

C.

D.

3) If you were looking at the 3d shape from the back what would you see?

A.

В.

C.

D.

4) If you were looking at the 3d shape from above what would you see?

A.

B.

C.

D.

5) If you were looking at the 3d shape from above what would you see?

A.

В.

C.

D.

|| <sub>1</sub>

**|**| <sub>2.</sub>

3. \_\_\_\_\_

4. \_\_\_\_\_

5. \_\_\_\_\_