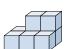

## Solve each problem.

1) If you were looking at the 3d shape from the left side what would you see?

A.

B.

C.

D.

2) If you were looking at the 3d shape from the right side what would you see?

A.