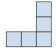

## Solve each problem.

1) If you were looking at the 3d shape from the left side what would you see?

A.

B.

C.

D.

2) If you were looking at the 3d shape from the right side what would you see?

A.

В.

C.

D.

3) If you were looking at the 3d shape from the back what would you see?

A.

В.

C.

D.

4) If you were looking at the 3d shape from above what would you see?

A.

B.

C.

D.

5) If you were looking at the 3d shape from above what would you see?

A.

В.

C.

D.

|| <sub>1</sub>

**|**| <sub>2.</sub>

3. \_\_\_\_\_

4. \_\_\_\_\_

5. \_\_\_\_\_