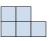

## Solve each problem.

1) If you were looking at the 3d shape from the left side what would you see?

A.

B.

C.

D.

2) If you were looking at the 3d shape from the right side what would you see?

A.

В.

C.

D.

3) If you were looking at the 3d shape from the back what would you see?

A.

В.

C.

D.

4) If you were looking at the 3d shape from above what would you see?

A.

B.

C.

D.

5) If you were looking at the 3d shape from above what would you see?

A.

В.

C.

D.

|| <sub>1</sub>

**|**| <sub>2.</sub>

3. \_\_\_\_\_

4. \_\_\_\_\_

5. \_\_\_\_\_