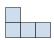

## Solve each problem.

1) If you were looking at the 3d shape from the left side what would you see?

A.

B.

C.

D.

2) If you were looking at the 3d shape from the right side what would you see?

A.

В.

C.

D.

3) If you were looking at the 3d shape from the back what would you see?

A.

В.

C.

D.

4) If you were looking at the 3d shape from above what would you see?

A.

B.

C.

D.

5) If you were looking at the 3d shape from above what would you see?

A.

В.

C.

D.

|| <sub>1</sub>

**|**| <sub>2.</sub>

3. \_\_\_\_\_

4. \_\_\_\_\_

5. \_\_\_\_\_