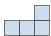

## Solve each problem.

1) If you were looking at the 3d shape from the left side what would you see?

A.

B.

C.

D.

2) If you were looking at the 3d shape from the right side what would you see?

A.

В.

C.

D.

3) If you were looking at the 3d shape from the back what would you see?

A.

В.

C.

D.

4) If you were looking at the 3d shape from above what would you see?

A.

B.

C.

D.

5) If you were looking at the 3d shape from above what would you see?

A.

В.

C.

D.

|| <sub>1</sub>

**|**| <sub>2.</sub>

3. \_\_\_\_\_

4. \_\_\_\_\_

5. \_\_\_\_\_