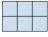

## Solve each problem.

1) If you were looking at the 3d shape from the left side what would you see?

A.

B.

C.

D.

2) If you were looking at the 3d shape from the right side what would you see?

A.

В.

C.

D.

3) If you were looking at the 3d shape from the back what would you see?

A.

В.

C.

D.

4) If you were looking at the 3d shape from above what would you see?

A.

B.

C.

D.

5) If you were looking at the 3d shape from above what would you see?

A.

В.

C.

D.

|| <sub>1</sub>

**|**| <sub>2.</sub>

3. \_\_\_\_\_

4. \_\_\_\_\_

5. \_\_\_\_\_