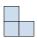

## Solve each problem.

1) If you were looking at the 3d shape from the left side what would you see?

A.

B.

C.

D.

2) If you were looking at the 3d shape from the right side what would you see?

A.

В.

C.

D.

3) If you were looking at the 3d shape from the back what would you see?

A.

В.

C.

D.

4) If you were looking at the 3d shape from above what would you see?

A.

B.

C.

D.

5) If you were looking at the 3d shape from above what would you see?

A.

В.