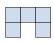

## Solve each problem.

- 1) If you were looking at the 3d shape from the left side what would you see?
- A.
- В.
- C.
- D.

- 2) If you were looking at the 3d shape from the right side what would you see?
- A.
- В.
- C.
- D.

- 3) If you were looking at the 3d shape from the back what would you see?
- A.
- В.
- C.
- D.

- 4) If you were looking at the 3d shape from above what would you see?
- A.
- В.
- C.
- D.

5) If you were looking at the 3d shape from above what would you see?

A.

B.

C.

80 60 40 20

D.