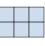

## Solve each problem.

1) If you were looking at the 3d shape from the left side what would you see?

A.

B.

C.

D.

2) If you were looking at the 3d shape from the right side what would you see?

A.

В.

C.

D.

3) If you were looking at the 3d shape from the back what would you see?

A.

В.

C.

D.

4) If you were looking at the 3d shape from above what would you see?

A.

B.

C.

D.

5) If you were looking at the 3d shape from above what would you see?

A.

В.