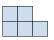

В.

C.

D.

3) If you were looking at the 3d shape from the back what would you see?

A.

В.

C.

D.

4) If you were looking at the 3d shape from above what would you see?

A.

B.

C.

D.

5) If you were looking at the 3d shape from above what would you see?

A.

В.