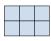

4) If you were looking at the 3d shape from above what would you see?

A.

B.

C.

D.

5) If you were looking at the 3d shape from above what would you see?

A.

В.

C.

D.

|| <sub>1</sub>

**|**| <sub>2.</sub>

3. \_\_\_\_\_

4. \_\_\_\_\_

5. \_\_\_\_\_