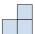

## Solve each problem.

1) If you were looking at the 3d shape from the left side what would you see?

A.

B.

C.

D.

2) If you were looking at the 3d shape from the right side what would you see?

A.

В.

C.

D.

3) If you were looking at the 3d shape from the back what would you see?

A.

В.

C.

D.

4) If you were looking at the 3d shape from above what would you see?

A.

B.

C.

D.

5) If you were looking at the 3d shape from above what would you see?

A.

В.