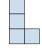

## Solve each problem.

1) If you were looking at the 3d shape from the left side what would you see?

A.

B.

C.

D.

2) If you were looking at the 3d shape from the right side what would you see?

A.

В.

C.

D.

3) If you were looking at the 3d shape from the back what would you see?

A.

В.

C.

D.

4) If you were looking at the 3d shape from above what would you see?

A.

B.

C.

D.

5) If you were looking at the 3d shape from above what would you see?

A.

В.

C.

D.

|| <sub>1</sub>

**|**| <sub>2.</sub>

3. \_\_\_\_\_

4. \_\_\_\_\_

5. \_\_\_\_\_