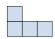

## Solve each problem.

1) If you were looking at the 3d shape from the left side what would you see?

A.

B.

C.

D.

2) If you were looking at the 3d shape from the right side what would you see?

A.

В.

C.

D.

3) If you were looking at the 3d shape from the back what would you see?

A.

В.

C.

D.

4) If you were looking at the 3d shape from above what would you see?

A.

B.

C.

D.

5) If you were looking at the 3d shape from above what would you see?

A.

В.