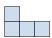

## Solve each problem.

1) If you were looking at the 3d shape from the left side what would you see?

A.

B.

C.

D.

2) If you were looking at the 3d shape from the right side what would you see?

A.

В.

C.

D.

3) If you were looking at the 3d shape from the back what would you see?

A.

В.

C.

D.

4) If you were looking at the 3d shape from above what would you see?

A.

B.

C.

D.

5) If you were looking at the 3d shape from above what would you see?

A.

В.

C.

D.

|| <sub>1</sub>

**|**| <sub>2.</sub>

3. \_\_\_\_\_

4. \_\_\_\_\_

5. \_\_\_\_\_