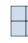

## Solve each problem.

1) If you were looking at the 3d shape from the left side what would you see?

A.

B.

C.

D.

2) If you were looking at the 3d shape from the right side what would you see?

A.

В.

C.

D.

3) If you were looking at the 3d shape from the back what would you see?

A.

В.

C.

D.

4) If you were looking at the 3d shape from above what would you see?

A.

B.

C.

D.

5) If you were looking at the 3d shape from above what would you see?

A.

В.