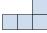

## Solve each problem.

1) If you were looking at the 3d shape from the left side what would you see?

A.

B.

C.

D.

2) If you were looking at the 3d shape from the right side what would you see?

A.

В.

C.

D.

3) If you were looking at the 3d shape from the back what would you see?

A.

В.

C.

D.

4) If you were looking at the 3d shape from above what would you see?

A.

B.

C.

D.

5) If you were looking at the 3d shape from above what would you see?

A.

В.

C.

D.

|| <sub>1</sub>

**|**| <sub>2.</sub>

3. \_\_\_\_\_

4. \_\_\_\_\_

5. \_\_\_\_\_