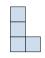

## Solve each problem.

1) If you were looking at the 3d shape from the left side what would you see?

A.

B.

C.

D.

2) If you were looking at the 3d shape from the right side what would you see?

A.

В.

C.

D.

3) If you were looking at the 3d shape from the back what would you see?

A.

В.

C.

D.

4) If you were looking at the 3d shape from above what would you see?

A.

B.

C.

D.

5) If you were looking at the 3d shape from above what would you see?

A.

В.

C.

D.

|| <sub>1</sub>

**|**| <sub>2.</sub>

3. \_\_\_\_\_

4. \_\_\_\_\_

5. \_\_\_\_\_