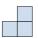

## Solve each problem.

1) If you were looking at the 3d shape from the left side what would you see?

A.

B.

C.

D.

2) If you were looking at the 3d shape from the right side what would you see?

A.

В.

C.

D.

3) If you were looking at the 3d shape from the back what would you see?

A.

В.

C.

D.

4) If you were looking at the 3d shape from above what would you see?

A.

B.

C.

D.

5) If you were looking at the 3d shape from above what would you see?

A.

В.