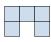

## Solve each problem.

1) If you were looking at the 3d shape from the left side what would you see?

A.

B.

C.

D.

2) If you were looking at the 3d shape from the right side what would you see?

A.

В.

C.

D.

3) If you were looking at the 3d shape from the back what would you see?

A.

В.

C.

D.

4) If you were looking at the 3d shape from above what would you see?

A.

B.

C.

D.

5) If you were looking at the 3d shape from above what would you see?

A.

В.

C.

D.

|| <sub>1</sub>

**|**| <sub>2.</sub>

3. \_\_\_\_\_

4. \_\_\_\_\_

5. \_\_\_\_\_