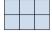

4) If you were looking at the 3d shape from above what would you see?

A.

B.

C.

D.

5) If you were looking at the 3d shape from above what would you see?

A.

В.

C.

D.

|| <sub>1</sub>

**|**| <sub>2.</sub>

3. \_\_\_\_\_

4. \_\_\_\_\_

5. \_\_\_\_\_