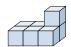

## Solve each problem.

1) If you were looking at the 3d shape from the left side what would you see?

A.

B.

C.

D.

2) If you were looking at the 3d shape from the right side what would you see?

A.