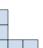

## Solve each problem.

1) If you were looking at the 3d shape from the left side what would you see?

A.

B.

C.

D.

2) If you were looking at the 3d shape from the right side what would you see?

A.

В.

C.

D.

3) If you were looking at the 3d shape from the back what would you see?

A.

В.

C.

D.

4) If you were looking at the 3d shape from above what would you see?

A.

B.

C.

D.

5) If you were looking at the 3d shape from above what would you see?

A.

В.

C.

D.

|| <sub>1</sub>

**|**| <sub>2.</sub>

3. \_\_\_\_\_

4. \_\_\_\_\_

5. \_\_\_\_\_