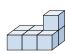

## Solve each problem.

1) If you were looking at the 3d shape from the left side what would you see?

A.

B.

C.

D.

2) If you were looking at the 3d shape from the right side what would you see?

A.

В.

C.

D.

3) If you were looking at the 3d shape from the back what would you see?

A.

В.

C.

D.

4) If you were looking at the 3d shape from above what would you see?

A.

B.

C.

D.

5) If you were looking at the 3d shape from above what would you see?

A.

В.