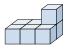

## Solve each problem.

1) If you were looking at the 3d shape from the left side what would you see?

A.

B.

C.

D.

2) If you were looking at the 3d shape from the right side what would you see?

A.

В.

C.

D.

3) If you were looking at the 3d shape from the back what would you see?

A.

В.

C.

D.

4) If you were looking at the 3d shape from above what would you see?

A.

B.

C.

D.

5) If you were looking at the 3d shape from above what would you see?

A.

В.