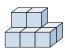

## Solve each problem.

1) If you were looking at the 3d shape from the left side what would you see?

A.

B.

C.

D.

2) If you were looking at the 3d shape from the right side what would you see?

A.

В.

C.

D.

3) If you were looking at the 3d shape from the back what would you see?

A.

В.

C.

D.

4) If you were looking at the 3d shape from above what would you see?

A.

B.

C.

D.

5) If you were looking at the 3d shape from above what would you see?

A.

В.

C.

D.

|| <sub>1</sub>

**|**| <sub>2.</sub>

3. \_\_\_\_\_

4. \_\_\_\_\_

5. \_\_\_\_\_