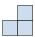

## Solve each problem.

1) If you were looking at the 3d shape from the left side what would you see?

A.

B.

C.

D.

2) If you were looking at the 3d shape from the right side what would you see?

A.

В.

C.

D.

3) If you were looking at the 3d shape from the back what would you see?

A.

В.

C.

D.

4) If you were looking at the 3d shape from above what would you see?

A.

B.

C.

D.

5) If you were looking at the 3d shape from above what would you see?

A.

В.