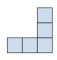

## Solve each problem.

1) If you were looking at the 3d shape from the left side what would you see?

A.

B.

C.

D.

2) If you were looking at the 3d shape from the right side what would you see?

A.

В.

C.

D.

3) If you were looking at the 3d shape from the back what would you see?

A.

В.

C.

D.

4) If you were looking at the 3d shape from above what would you see?

A.

B.

C.

D.

5) If you were looking at the 3d shape from above what would you see?

A.

В.

C.

D.

|| <sub>1</sub>

**|**| <sub>2.</sub>

3. \_\_\_\_\_

4. \_\_\_\_\_

5. \_\_\_\_\_