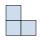

## Solve each problem.

1) If you were looking at the 3d shape from the left side what would you see?

A.

B.

C.

D.

2) If you were looking at the 3d shape from the right side what would you see?

A.

В.

C.

D.

3) If you were looking at the 3d shape from the back what would you see?

A.

В.

C.

D.

4) If you were looking at the 3d shape from above what would you see?

A.

B.

C.

D.

5) If you were looking at the 3d shape from above what would you see?

A.

В.