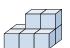

## Solve each problem.

1) If you were looking at the 3d shape from the left side what would you see?

A.

B.

C.

D.

2) If you were looking at the 3d shape from the right side what would you see?

A.

В.

C.

D.

3) If you were looking at the 3d shape from the back what would you see?

A.

В.

C.

D.

4) If you were looking at the 3d shape from above what would you see?

A.

B.

C.

D.

5) If you were looking at the 3d shape from above what would you see?

A.

В.

C.

D.

|| <sub>1</sub>

**|**| <sub>2.</sub>

3. \_\_\_\_\_

4. \_\_\_\_\_

5. \_\_\_\_\_