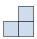

## Solve each problem.

1) If you were looking at the 3d shape from the left side what would you see?

A.

B.

C.

D.

2) If you were looking at the 3d shape from the right side what would you see?

A.

В.

C.

D.

3) If you were looking at the 3d shape from the back what would you see?

A.

В.

C.

D.

4) If you were looking at the 3d shape from above what would you see?

A.

B.

C.

D.

5) If you were looking at the 3d shape from above what would you see?

A.

В.