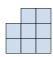

## Solve each problem.

1) If you were looking at the 3d shape from the left side what would you see?

В.

C.

D.

2) If you were looking at the 3d shape from above what would you see?

В.

C.

D.

3) If you were looking at the 3d shape from the back what would you see?

В.

C.

D.

4) If you were looking at the 3d shape from the left side what would you see?

В.

C.

D.

A.

5) If you were looking at the 3d shape from the left side what would you see?

B.

C.

D.

<u>Answers</u>

D.

5) If you were looking at the 3d shape from the left side what would you see?

В.

C.

D.