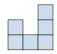

## Solve each problem.

1) If you were looking at the 3d shape from the left side what would you see?

В.

C.

D.

2) If you were looking at the 3d shape from above what would you see?

В.

C.