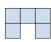

## Solve each problem.

1) If you were looking at the 3d shape from the left side what would you see?

В.

C.

D.

2) If you were looking at the 3d shape from above what would you see?

В.

C.

D.

3) If you were looking at the 3d shape from the back what would you see?

В.

C.

D.

4) If you were looking at the 3d shape from the left side what would you see?

В.

C.

D.

A.

5) If you were looking at the 3d shape from the left side what would you see?

B.

C.

D.

<u>Answers</u>