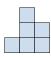

D.

A.

5) If you were looking at the 3d shape from the left side what would you see?

B.

C.

D.

<u>Answers</u>