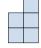

D.

3) If you were looking at the 3d shape from the back what would you see?

В.

C.

D.

4) If you were looking at the 3d shape from the left side what would you see?

В.

C.

D.

A.

5) If you were looking at the 3d shape from the left side what would you see?

B.

C.

D.

<u>Answers</u>