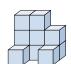

D.

A.

5) If you were looking at the 3d shape from the left side what would you see?

B.

C.

D.

<u>Answers</u>

## Solve each problem.

1) If you were looking at the 3d shape from the left side what would you see?

В.

C.

D.

2) If you were looking at the 3d shape from above what would you see?

В.

C.