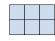

## Solve each problem.

1) If you were looking at the 3d shape from the left side what would you see?

В.

C.

D.

2) If you were looking at the 3d shape from above what would you see?

В.

C.

D.

3) If you were looking at the 3d shape from the back what would you see?

В.

C.

D.

4) If you were looking at the 3d shape from the left side what would you see?

В.

C.

D.

5) If you were looking at the 3d shape from the left side what would you see?

В.

C.

D.