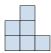

## Solve each problem.

1) If you were looking at the 3d shape from the left side what would you see?

В.

C.

D.

2) If you were looking at the 3d shape from above what would you see?

В.

C.

D.

3) If you were looking at the 3d shape from the back what would you see?

В.

C.

D.

4) If you were looking at the 3d shape from the left side what would you see?

В.

C.