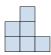

## Solve each problem.

1) If you were looking at the 3d shape from the left side what would you see?

В.

C.

D.

2) If you were looking at the 3d shape from above what would you see?

В.

C.

D.

3) If you were looking at the 3d shape from the back what would you see?

В.

C.

D.

4) If you were looking at the 3d shape from the left side what would you see?

В.

C.

D.

A.

5) If you were looking at the 3d shape from the left side what would you see?

B.

C.

D.

<u>Answers</u>