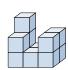

## Solve each problem.

1) If you were looking at the 3d shape from the left side what would you see?

В.

C.

D.

2) If you were looking at the 3d shape from above what would you see?

В.

C.