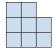

## Solve each problem.

1) If you were looking at the 3d shape from the left side what would you see?

В.

C.

D.

2) If you were looking at the 3d shape from above what would you see?

В.

C.

D.

3) If you were looking at the 3d shape from the back what would you see?

В.

C.

D.

4) If you were looking at the 3d shape from the left side what would you see?

В.

C.

D.

A.

5) If you were looking at the 3d shape from the left side what would you see?

B.

C.

D.

<u>Answers</u>

D.

5) If you were looking at the 3d shape from the left side what would you see?

В.

C.

D.