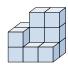

## Solve each problem.

1) If you were looking at the 3d shape from the left side what would you see?

В.

C.

D.

2) If you were looking at the 3d shape from above what would you see?

В.

C.