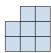

D.

3) If you were looking at the 3d shape from the back what would you see?

В.

C.

D.

4) If you were looking at the 3d shape from the left side what would you see?

В.

C.