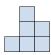

## Solve each problem.

1) If you were looking at the 3d shape from the left side what would you see?

В.

C.

D.

2) If you were looking at the 3d shape from above what would you see?

В.

C.

D.

3) If you were looking at the 3d shape from the back what would you see?

В.

C.

D.

4) If you were looking at the 3d shape from the left side what would you see?

В.

C.

D.

A.

5) If you were looking at the 3d shape from the left side what would you see?

B.

C.

D.

<u>Answers</u>