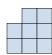

## Solve each problem.

1) If you were looking at the 3d shape from the left side what would you see?

В.

C.

D.

2) If you were looking at the 3d shape from above what would you see?

В.

C.

D.

3) If you were looking at the 3d shape from the back what would you see?

В.

C.

D.

4) If you were looking at the 3d shape from the left side what would you see?

В.

C.

D.

A.

5) If you were looking at the 3d shape from the left side what would you see?

B.

C.

D.

<u>Answers</u>