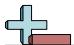

## Solve each problem.

1) If you were looking at the 3d shape from the left side what would you see?

В.

C.

D.

2) If you were looking at the 3d shape from above what would you see?

В.

C.