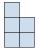

## Solve each problem.

1) If you were looking at the 3d shape from the left side what would you see?

В.

C.

D.

2) If you were looking at the 3d shape from above what would you see?

В.

C.

D.

3) If you were looking at the 3d shape from the back what would you see?

В.

C.

D.

4) If you were looking at the 3d shape from the left side what would you see?

В.

C.

D.

A.

5) If you were looking at the 3d shape from the left side what would you see?

B.

C.

D.

<u>Answers</u>

D.

5) If you were looking at the 3d shape from the left side what would you see?

В.

C.

D.