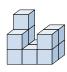

## Solve each problem.

1) If you were looking at the 3d shape from the left side what would you see?

В.

C.

D.

2) If you were looking at the 3d shape from above what would you see?

В.

C.

D.

3) If you were looking at the 3d shape from the back what would you see?

В.

C.

D.

4) If you were looking at the 3d shape from the left side what would you see?

В.

C.

D.

A.

5) If you were looking at the 3d shape from the left side what would you see?

B.

C.

D.

<u>Answers</u>