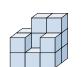

## Solve each problem.

1) If you were looking at the 3d shape from the left side what would you see?

В.

C.

D.

2) If you were looking at the 3d shape from above what would you see?

В.

C.