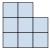

## Solve each problem.

1) If you were looking at the 3d shape from the left side what would you see?

В.

C.

D.

2) If you were looking at the 3d shape from above what would you see?

В.

C.