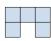

## Solve each problem.

1) If you were looking at the 3d shape from the left side what would you see?

В.

C.

D.

2) If you were looking at the 3d shape from above what would you see?

В.

C.

D.

3) If you were looking at the 3d shape from the back what would you see?

В.

C.

D.

4) If you were looking at the 3d shape from the left side what would you see?

В.

C.