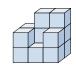

D.

A.

5) If you were looking at the 3d shape from the left side what would you see?

B.

C.

D.

<u>Answers</u>

## Solve each problem.

1) If you were looking at the 3d shape from the left side what would you see?

В.

C.

D.

2) If you were looking at the 3d shape from above what would you see?

В.

C.