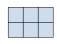

## Solve each problem.

1) If you were looking at the 3d shape from the left side what would you see?

В.

C.

D.

2) If you were looking at the 3d shape from above what would you see?

В.

C.