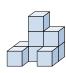

## Solve each problem.

1) If you were looking at the 3d shape from the left side what would you see?

В.

C.

D.

2) If you were looking at the 3d shape from above what would you see?

В.

C.

D.

3) If you were looking at the 3d shape from the back what would you see?

В.

C.

D.

4) If you were looking at the 3d shape from the left side what would you see?

В.

C.

D.

A.

5) If you were looking at the 3d shape from the left side what would you see?

B.

C.

D.

<u>Answers</u>