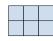

## Solve each problem.

1) If you were looking at the 3d shape from the left side what would you see?

В.

C.

D.

2) If you were looking at the 3d shape from above what would you see?

В.

C.

D.

3) If you were looking at the 3d shape from the back what would you see?

В.

C.

D.

4) If you were looking at the 3d shape from the left side what would you see?

В.

C.