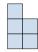

D.

A.

5) If you were looking at the 3d shape from the left side what would you see?

B.

C.

D.

<u>Answers</u>