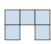

## Solve each problem.

1) If you were looking at the 3d shape from the left side what would you see?

В.

C.

D.

2) If you were looking at the 3d shape from above what would you see?

В.

C.

D.

3) If you were looking at the 3d shape from the back what would you see?

В.

C.

D.

4) If you were looking at the 3d shape from the left side what would you see?

В.

C.