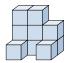

## Solve each problem.

1) If you were looking at the 3d shape from the left side what would you see?

В.

C.

D.

2) If you were looking at the 3d shape from above what would you see?

В.

C.