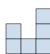

## Solve each problem.

1) If you were looking at the 3d shape from the left side what would you see?

В.

C.

D.

2) If you were looking at the 3d shape from above what would you see?

В.

C.

D.

3) If you were looking at the 3d shape from the back what would you see?

В.

C.

D.

4) If you were looking at the 3d shape from the left side what would you see?

В.

C.

D.

A.

5) If you were looking at the 3d shape from the left side what would you see?

B.

C.

D.

<u>Answers</u>