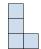

D.

3) If you were looking at the 3d shape from the back what would you see?

В.

C.

D.

4) If you were looking at the 3d shape from the left side what would you see?

В.

C.

D.

A.

5) If you were looking at the 3d shape from the left side what would you see?

B.

C.

D.

<u>Answers</u>