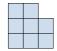

## Solve each problem.

1) If you were looking at the 3d shape from the left side what would you see?

В.

C.

D.

2) If you were looking at the 3d shape from above what would you see?

В.

C.

D.

3) If you were looking at the 3d shape from the back what would you see?

В.

C.

D.

4) If you were looking at the 3d shape from the left side what would you see?

В.

C.

D.

A.

5) If you were looking at the 3d shape from the left side what would you see?

B.

C.

D.

<u>Answers</u>