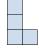

## Solve each problem.

1) If you were looking at the 3d shape from the left side what would you see?

В.

C.

D.

2) If you were looking at the 3d shape from above what would you see?

В.

C.

D.

3) If you were looking at the 3d shape from the back what would you see?

В.

C.

D.

4) If you were looking at the 3d shape from the left side what would you see?

В.

C.

D.

A.

5) If you were looking at the 3d shape from the left side what would you see?

B.

C.

D.

<u>Answers</u>