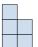

## Solve each problem.

1) If you were looking at the 3d shape from the left side what would you see?

В.

C.

D.

2) If you were looking at the 3d shape from above what would you see?

В.

C.