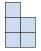

## Solve each problem.

1) If you were looking at the 3d shape from the left side what would you see?

В.

C.

D.

2) If you were looking at the 3d shape from above what would you see?

В.

C.

D.

3) If you were looking at the 3d shape from the back what would you see?

В.

C.

D.

4) If you were looking at the 3d shape from the left side what would you see?

В.

C.

D.

5) If you were looking at the 3d shape from the left side what would you see?

В.

C.

D.