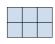

## Solve each problem.

1) If you were looking at the 3d shape from the left side what would you see?

В.

C.

D.

2) If you were looking at the 3d shape from above what would you see?

В.

C.

D.

3) If you were looking at the 3d shape from the back what would you see?

В.

C.

D.

4) If you were looking at the 3d shape from the left side what would you see?

В.

C.