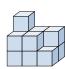

## Solve each problem.

1) If you were looking at the 3d shape from the back what would you see?

B.

C.

D.

2) If you were looking at the 3d shape from the back what would you see?

B.

C.

D.

3) If you were looking at the 3d shape from the back what would you see?

B.

C.

D.

4) If you were looking at the 3d shape from the left side what would you see?

A.

B.

C.

D.

5) If you were looking at the 3d shape from the back what would you see?

Math

B.

C.

D.

## Solve each problem.

1) If you were looking at the 3d shape from the back what would you see?

A.

В.

C.

D.

2) If you were looking at the 3d shape from the back what would you see?

A.

В.

C.

D.

3) If you were looking at the 3d shape from the back what would you see?

A.

В.

C.

D.

4) If you were looking at the 3d shape from the left side what would you see?

A.

B.

C.

D.

5) If you were looking at the 3d shape from the back what would you see?

A.

В.