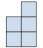

## Solve each problem.

1) If you were looking at the 3d shape from the back what would you see?

B.

C.

D.

2) If you were looking at the 3d shape from the back what would you see?

B.

C.

D.

3) If you were looking at the 3d shape from the back what would you see?

B.

C.

D.

4) If you were looking at the 3d shape from the left side what would you see?

A.

B.

C.

D.

5) If you were looking at the 3d shape from the back what would you see?

Math

B.

C.

D.

## Solve each problem.

1) If you were looking at the 3d shape from the back what would you see?

A.

В.

C.

D.

2) If you were looking at the 3d shape from the back what would you see?

A.

В.

C.

D.

3) If you were looking at the 3d shape from the back what would you see?

A.

В.

C.

D.

4) If you were looking at the 3d shape from the left side what would you see?

A.

B.

C.

D.

5) If you were looking at the 3d shape from the back what would you see?

A.

В.