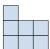

## Solve each problem.

1) If you were looking at the 3d shape from the back what would you see?

B.

C.

D.

2) If you were looking at the 3d shape from the back what would you see?

B.

C.

D.

3) If you were looking at the 3d shape from the back what would you see?

B.

C.

D.

4) If you were looking at the 3d shape from the left side what would you see?

A.

B.

C.

D.

5) If you were looking at the 3d shape from the back what would you see?

Math

B.

C.

D.

## Solve each problem.

1) If you were looking at the 3d shape from the back what would you see?

A.

В.

C.

D.

2) If you were looking at the 3d shape from the back what would you see?

A.

В.

C.

D.

3) If you were looking at the 3d shape from the back what would you see?

A.

В.

C.

D.

4) If you were looking at the 3d shape from the left side what would you see?

A.

B.

C.

D.

5) If you were looking at the 3d shape from the back what would you see?

A.

В.