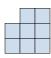

## Solve each problem.

1) If you were looking at the 3d shape from the back what would you see?

B.

C.

D.

2) If you were looking at the 3d shape from the back what would you see?

B.

C.

D.

3) If you were looking at the 3d shape from the back what would you see?

B.

C.

D.

4) If you were looking at the 3d shape from the left side what would you see?

A.

B.

C.

D.

5) If you were looking at the 3d shape from the back what would you see?

Math

B.

C.

D.

## Solve each problem.

1) If you were looking at the 3d shape from the back what would you see?

A.

В.

C.

D.

2) If you were looking at the 3d shape from the back what would you see?

A.

В.

C.

D.

3) If you were looking at the 3d shape from the back what would you see?

A.

В.

C.

D.

4) If you were looking at the 3d shape from the left side what would you see?

A.

B.

C.

D.

5) If you were looking at the 3d shape from the back what would you see?

A.

В.

C.

D.

1. **B** 

2. **B** 

**. C** 

B

5. <u>C</u>