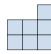

## Solve each problem.

1) If you were looking at the 3d shape from the back what would you see?

B.

C.

D.

2) If you were looking at the 3d shape from the back what would you see?

B.

C.

D.

3) If you were looking at the 3d shape from the back what would you see?

B.

C.

D.

4) If you were looking at the 3d shape from the left side what would you see?

A.

B.

C.

D.

5) If you were looking at the 3d shape from the back what would you see?

Math

B.

C.

D.

## Solve each problem.

1) If you were looking at the 3d shape from the back what would you see?

A.

В.

C.

D.

2) If you were looking at the 3d shape from the back what would you see?

A.

В.

C.

D.

3) If you were looking at the 3d shape from the back what would you see?

A.

В.

C.

D.

4) If you were looking at the 3d shape from the left side what would you see?

A.

B.

C.

D.

5) If you were looking at the 3d shape from the back what would you see?

A.

В.