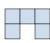

## Solve each problem.

1) If you were looking at the 3d shape from the back what would you see?

B.

C.

D.

2) If you were looking at the 3d shape from the back what would you see?

B.

C.

## Solve each problem.

1) If you were looking at the 3d shape from the back what would you see?

A.

В.

C.

D.

2) If you were looking at the 3d shape from the back what would you see?

A.