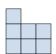

## Solve each problem.

1) If you were looking at the 3d shape from the back what would you see?

B.

C.

D.

2) If you were looking at the 3d shape from the back what would you see?

B.

C.

D.

3) If you were looking at the 3d shape from the back what would you see?

B.

C.

D.

4) If you were looking at the 3d shape from the left side what would you see?

A.

B.

C.

D.

5) If you were looking at the 3d shape from the back what would you see?

Math

B.

C.

D.

## Solve each problem.

1) If you were looking at the 3d shape from the back what would you see?

A.

В.

C.

D.

2) If you were looking at the 3d shape from the back what would you see?

A.

В.

C.

D.

3) If you were looking at the 3d shape from the back what would you see?

A.

В.

C.

D.

4) If you were looking at the 3d shape from the left side what would you see?

A.

B.

C.

D.

5) If you were looking at the 3d shape from the back what would you see?

A.

В.