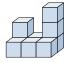

## Solve each problem.

1) If you were looking at the 3d shape from the back what would you see?

A.

В.

C.

D.

2) If you were looking at the 3d shape from the back what would you see?

A.

В.

C.

D.

3) If you were looking at the 3d shape from the back what would you see?

A.

В.

C.

D.

4) If you were looking at the 3d shape from the left side what would you see?

A.

B.

C.

D.

5) If you were looking at the 3d shape from the back what would you see?

A.

В.