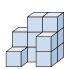

## Solve each problem.

1) If you were looking at the 3d shape from the back what would you see?

B.

C.

D.

2) If you were looking at the 3d shape from the back what would you see?

B.

C.

D.

3) If you were looking at the 3d shape from the back what would you see?

B.

C.

D.

4) If you were looking at the 3d shape from the left side what would you see?

A.

B.

C.

D.

5) If you were looking at the 3d shape from the back what would you see?

Math

B.

C.

D.

## Solve each problem.

1) If you were looking at the 3d shape from the back what would you see?

A.

В.

C.

D.

2) If you were looking at the 3d shape from the back what would you see?

A.

В.

C.

D.

3) If you were looking at the 3d shape from the back what would you see?

A.

В.

C.

D.

4) If you were looking at the 3d shape from the left side what would you see?

A.

B.

C.

D.

5) If you were looking at the 3d shape from the back what would you see?

A.

В.

C.

D.

1. **B** 

2. **B** 

**. C** 

B

5. <u>C</u>