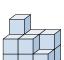

## Solve each problem.

1) If you were looking at the 3d shape from the back what would you see?

B.

C.

D.

2) If you were looking at the 3d shape from the back what would you see?

B.

C.

D.

3) If you were looking at the 3d shape from the back what would you see?

B.

C.

D.

4) If you were looking at the 3d shape from the left side what would you see?

A.

B.

C.

D.

5) If you were looking at the 3d shape from the back what would you see?

Math

B.

C.

D.