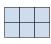

## Solve each problem.

1) If you were looking at the 3d shape from the back what would you see?

B.

C.

D.

2) If you were looking at the 3d shape from the back what would you see?

B.

C.

D.

3) If you were looking at the 3d shape from the back what would you see?

B.

C.

D.

4) If you were looking at the 3d shape from the left side what would you see?

A.

B.

C.

D.

5) If you were looking at the 3d shape from the back what would you see?

Math

B.

C.

D.

## Solve each problem.

1) If you were looking at the 3d shape from the back what would you see?

A.

В.

C.

D.

2) If you were looking at the 3d shape from the back what would you see?

A.

В.

C.

D.

3) If you were looking at the 3d shape from the back what would you see?

A.

В.

C.

D.

4) If you were looking at the 3d shape from the left side what would you see?

A.

B.

C.

D.

5) If you were looking at the 3d shape from the back what would you see?

A.

В.

C.

D.

1. **B** 

2. **B** 

**. C** 

B

5. <u>C</u>