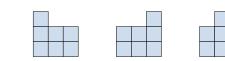

## Solve each problem.

1) If you were looking at the 3d shape from the back what would you see?

B.

C.

D.

2) If you were looking at the 3d shape from the back what would you see?

B.

C.

D.

3) If you were looking at the 3d shape from the back what would you see?

B.

C.

D.

4) If you were looking at the 3d shape from the left side what would you see?

A.

B.

C.

D.

5) If you were looking at the 3d shape from the back what would you see?

Math

B.

C.

D.