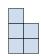

## Solve each problem.

1) If you were looking at the 3d shape from the back what would you see?

B.

C.

D.

2) If you were looking at the 3d shape from the back what would you see?

B.

C.

D.

3) If you were looking at the 3d shape from the back what would you see?

B.

C.

D.

4) If you were looking at the 3d shape from the left side what would you see?

A.

B.

C.

D.

5) If you were looking at the 3d shape from the back what would you see?

Math

B.

C.

D.