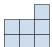

## Solve each problem.

1) If you were looking at the 3d shape from the back what would you see?

B.

C.

D.

2) If you were looking at the 3d shape from the back what would you see?

B.

C.

D.

3) If you were looking at the 3d shape from the back what would you see?

B.

C.

D.

4) If you were looking at the 3d shape from the left side what would you see?

A.

B.

C.

D.

5) If you were looking at the 3d shape from the back what would you see?

Math

B.

C.

D.

## Solve each problem.

1) If you were looking at the 3d shape from the back what would you see?

A.

В.

C.

D.

2) If you were looking at the 3d shape from the back what would you see?

A.

В.

C.

D.

3) If you were looking at the 3d shape from the back what would you see?

A.

В.

C.

D.

4) If you were looking at the 3d shape from the left side what would you see?

A.

B.

C.

D.

5) If you were looking at the 3d shape from the back what would you see?

A.

В.