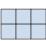

## Solve each problem.

1) If you were looking at the 3d shape from the back what would you see?

B.

C.

D.

2) If you were looking at the 3d shape from the back what would you see?

B.

C.

D.

3) If you were looking at the 3d shape from the back what would you see?

B.

C.

D.

4) If you were looking at the 3d shape from the left side what would you see?

A.

B.

C.

D.

5) If you were looking at the 3d shape from the back what would you see?

Math

B.

C.

D.

## Solve each problem.

1) If you were looking at the 3d shape from the back what would you see?

A.

В.

C.

D.

2) If you were looking at the 3d shape from the back what would you see?

A.

В.

C.

D.

3) If you were looking at the 3d shape from the back what would you see?

A.

В.

C.

D.

4) If you were looking at the 3d shape from the left side what would you see?

A.

B.

C.

D.

5) If you were looking at the 3d shape from the back what would you see?

A.

В.