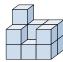

## Solve each problem.

1) If you were looking at the 3d shape from the back what would you see?

B.

C.

D.

2) If you were looking at the 3d shape from the back what would you see?

B.

C.

D.

3) If you were looking at the 3d shape from the back what would you see?

B.

C.

D.

4) If you were looking at the 3d shape from the left side what would you see?

A.

B.

C.

D.

5) If you were looking at the 3d shape from the back what would you see?

Math

B.

C.

D.