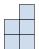

## Solve each problem.

1) If you were looking at the 3d shape from the back what would you see?

B.

C.

D.

2) If you were looking at the 3d shape from the back what would you see?

B.

C.

D.

3) If you were looking at the 3d shape from the back what would you see?

B.

C.

D.

4) If you were looking at the 3d shape from the left side what would you see?

A.

B.

C.

D.

5) If you were looking at the 3d shape from the back what would you see?

Math

B.

C.

D.