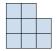

## Solve each problem.

1) If you were looking at the 3d shape from the back what would you see?

B.

C.

D.

2) If you were looking at the 3d shape from the back what would you see?

B.

C.

D.

3) If you were looking at the 3d shape from the back what would you see?

B.

C.

D.

4) If you were looking at the 3d shape from the left side what would you see?

A.

B.

C.

D.

5) If you were looking at the 3d shape from the back what would you see?

Math

B.

C.

D.

## Solve each problem.

1) If you were looking at the 3d shape from the back what would you see?

A.

В.

C.

D.

2) If you were looking at the 3d shape from the back what would you see?

A.

В.

C.

D.

3) If you were looking at the 3d shape from the back what would you see?

A.

В.

C.

D.

4) If you were looking at the 3d shape from the left side what would you see?

A.

B.

C.

D.

5) If you were looking at the 3d shape from the back what would you see?

A.

В.

C.

D.

1. **B** 

2. **B** 

**. C** 

B

5. <u>C</u>