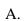

## Solve each problem.

1) If you were looking at the 3d shape from the back what would you see?

B.

C.

D.

2) If you were looking at the 3d shape from the back what would you see?

B.

C.

## Solve each problem.

1) If you were looking at the 3d shape from the back what would you see?

A.

В.

C.

D.

2) If you were looking at the 3d shape from the back what would you see?

A.