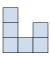

## Solve each problem.

1) If you were looking at the 3d shape from the back what would you see?

A.

В.

C.

D.

2) If you were looking at the 3d shape from the back what would you see?

A.

В.

C.

D.

3) If you were looking at the 3d shape from the back what would you see?

A.

В.

C.

D.

4) If you were looking at the 3d shape from the left side what would you see?

A.

B.

C.

D.

5) If you were looking at the 3d shape from the back what would you see?

A.

В.