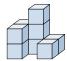

## Solve each problem.

1) If you were looking at the 3d shape from the back what would you see?

B.

C.

D.

2) If you were looking at the 3d shape from the back what would you see?

B.

C.

## Solve each problem.

1) If you were looking at the 3d shape from the back what would you see?

A.

В.

C.

D.

2) If you were looking at the 3d shape from the back what would you see?

A.