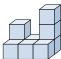

## Solve each problem.

1) If you were looking at the 3d shape from the back what would you see?

B.

C.

D.

2) If you were looking at the 3d shape from the back what would you see?

B.

C.

D.

3) If you were looking at the 3d shape from the back what would you see?

B.

C.

D.

4) If you were looking at the 3d shape from the left side what would you see?

A.

B.

C.

D.

5) If you were looking at the 3d shape from the back what would you see?

Math

B.

C.

D.