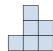

## Solve each problem.

1) If you were looking at the 3d shape from the back what would you see?

B.

C.

D.

2) If you were looking at the 3d shape from the back what would you see?

B.

C.

## Solve each problem.

1) If you were looking at the 3d shape from the back what would you see?

A.

В.

C.

D.

2) If you were looking at the 3d shape from the back what would you see?

A.