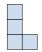

D.

3) If you were looking at the 3d shape from the right side what would you see?

В.

C.

D.

4) If you were looking at the 3d shape from above what would you see?

B.

C.

D.

A.

5) If you were looking at the 3d shape from above what would you see?

B.

C.

D.

1

2. \_\_\_\_\_