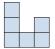

## Solve each problem.

1) If you were looking at the 3d shape from above what would you see?

B.

C.

D.

2) If you were looking at the 3d shape from above what would you see?

В.

C.

D.

3) If you were looking at the 3d shape from the right side what would you see?

В.

C.

D.

4) If you were looking at the 3d shape from above what would you see?

B.

C.

D.

A.

5) If you were looking at the 3d shape from above what would you see?

B.

C.

D.

1

2. \_\_\_\_\_

## 1) If you were looking at the 3d shape from above what would you see?

A.

B.

C.

D.

2) If you were looking at the 3d shape from above what would you see?

A.

B.

C.

D.

3) If you were looking at the 3d shape from the right side what would you see?

A.

B.

C.

D.

4) If you were looking at the 3d shape from above what would you see?

A.

B.

C.

D.

5) If you were looking at the 3d shape from above what would you see?

Math

A.

B.

C.

D.