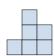

## Solve each problem.

1) If you were looking at the 3d shape from above what would you see?

B.

C.

D.

2) If you were looking at the 3d shape from above what would you see?

В.

C.

## 1) If you were looking at the 3d shape from above what would you see?

A.

B.

C.

D.

2) If you were looking at the 3d shape from above what would you see?

A.

B.