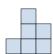

## 1) If you were looking at the 3d shape from above what would you see?

A.

B.

C.

D.

2) If you were looking at the 3d shape from above what would you see?

A.

B.

C.

D.

3) If you were looking at the 3d shape from the right side what would you see?

A.

B.

C.

D.

4) If you were looking at the 3d shape from above what would you see?

A.

B.

C.

D.

5) If you were looking at the 3d shape from above what would you see?

Math

A.

B.