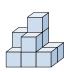

## Solve each problem.

1) If you were looking at the 3d shape from above what would you see?

B.

C.

D.

2) If you were looking at the 3d shape from above what would you see?

В.

C.

D.

3) If you were looking at the 3d shape from the right side what would you see?

В.

C.

D.

4) If you were looking at the 3d shape from above what would you see?

B.

C.

D.

A.

5) If you were looking at the 3d shape from above what would you see?

B.

C.

D.

1

2. \_\_\_\_\_

## 1) If you were looking at the 3d shape from above what would you see?

A.

B.

C.

D.

2) If you were looking at the 3d shape from above what would you see?

A.

B.

C.

D.

3) If you were looking at the 3d shape from the right side what would you see?

A.

B.

C.

D.

4) If you were looking at the 3d shape from above what would you see?

A.

B.

C.

D.

5) If you were looking at the 3d shape from above what would you see?

Math

A.

B.