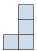

## Solve each problem.

1) If you were looking at the 3d shape from above what would you see?

B.

C.

D.

2) If you were looking at the 3d shape from above what would you see?

В.

C.

D.

3) If you were looking at the 3d shape from the right side what would you see?

В.

C.

D.

4) If you were looking at the 3d shape from above what would you see?

B.

C.

D.

A.

5) If you were looking at the 3d shape from above what would you see?

B.

C.

D.

1

2. \_\_\_\_\_

## 1) If you were looking at the 3d shape from above what would you see?

A.

B.

C.

D.

2) If you were looking at the 3d shape from above what would you see?

A.

B.

C.

D.

3) If you were looking at the 3d shape from the right side what would you see?

A.

B.

C.

D.

4) If you were looking at the 3d shape from above what would you see?

A.

B.

C.

D.

5) If you were looking at the 3d shape from above what would you see?

Math

A.

B.