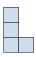

D.

A.

5) If you were looking at the 3d shape from above what would you see?

B.

C.

D.

1

2. \_\_\_\_\_