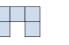

## Solve each problem.

1) If you were looking at the 3d shape from above what would you see?

B.

C.

D.

2) If you were looking at the 3d shape from above what would you see?

В.

C.

D.

3) If you were looking at the 3d shape from the right side what would you see?

В.

C.

D.

4) If you were looking at the 3d shape from above what would you see?

B.

C.

D.

A.

5) If you were looking at the 3d shape from above what would you see?

B.

C.

D.

1

2. \_\_\_\_\_

## 1) If you were looking at the 3d shape from above what would you see?

A.

B.

C.

D.

2) If you were looking at the 3d shape from above what would you see?

A.

B.

C.

D.

3) If you were looking at the 3d shape from the right side what would you see?

A.

B.

C.

D.

4) If you were looking at the 3d shape from above what would you see?

A.

B.

C.

D.

5) If you were looking at the 3d shape from above what would you see?

Math

A.

B.