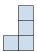

## Solve each problem.

1) If you were looking at the 3d shape from above what would you see?

B.

C.

D.

2) If you were looking at the 3d shape from above what would you see?

В.

C.

D.

3) If you were looking at the 3d shape from the right side what would you see?

В.

C.

D.

4) If you were looking at the 3d shape from above what would you see?

B.

C.

D.

A.

5) If you were looking at the 3d shape from above what would you see?

B.

C.

D.

1

2. \_\_\_\_\_

## 1) If you were looking at the 3d shape from above what would you see?

A.

B.

C.

D.

2) If you were looking at the 3d shape from above what would you see?

A.

B.

C.

D.

3) If you were looking at the 3d shape from the right side what would you see?

A.

B.

C.

D.

4) If you were looking at the 3d shape from above what would you see?

A.

B.

C.

D.

5) If you were looking at the 3d shape from above what would you see?

Math

A.

B.

C.

D.