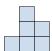

## Solve each problem.

1) If you were looking at the 3d shape from above what would you see?

B.

C.

D.

2) If you were looking at the 3d shape from above what would you see?

В.

C.

D.

3) If you were looking at the 3d shape from the right side what would you see?

В.

C.

D.

4) If you were looking at the 3d shape from above what would you see?

B.

C.

D.

A.

5) If you were looking at the 3d shape from above what would you see?

B.

C.

D.

1

2. \_\_\_\_\_

## 1) If you were looking at the 3d shape from above what would you see?

A.

B.

C.

D.

2) If you were looking at the 3d shape from above what would you see?

A.

B.

C.

D.

3) If you were looking at the 3d shape from the right side what would you see?

A.

B.

C.

D.

4) If you were looking at the 3d shape from above what would you see?

A.

B.

C.

D.

5) If you were looking at the 3d shape from above what would you see?

Math

A.

B.