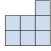

## Solve each problem.

1) If you were looking at the 3d shape from above what would you see?

B.

C.

D.

2) If you were looking at the 3d shape from above what would you see?

В.

C.

D.

3) If you were looking at the 3d shape from the right side what would you see?

В.

C.

D.

4) If you were looking at the 3d shape from above what would you see?

B.

C.

D.

A.

5) If you were looking at the 3d shape from above what would you see?

B.

C.

D.

1

2. \_\_\_\_\_

## 1) If you were looking at the 3d shape from above what would you see?

A.

B.

C.

D.

2) If you were looking at the 3d shape from above what would you see?

A.

B.

C.

D.

3) If you were looking at the 3d shape from the right side what would you see?

A.

B.

C.

D.

4) If you were looking at the 3d shape from above what would you see?

A.

B.

C.

D.

5) If you were looking at the 3d shape from above what would you see?

Math

A.

B.

C.

D.