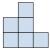

## Solve each problem.

1) If you were looking at the 3d shape from above what would you see?

B.

C.

D.

2) If you were looking at the 3d shape from above what would you see?

В.

C.

D.

3) If you were looking at the 3d shape from the right side what would you see?

В.

C.

D.

4) If you were looking at the 3d shape from above what would you see?

B.

C.

D.

A.

5) If you were looking at the 3d shape from above what would you see?

B.

C.

D.

1

2. \_\_\_\_\_

## 1) If you were looking at the 3d shape from above what would you see?

A.

B.

C.

D.

2) If you were looking at the 3d shape from above what would you see?

A.

B.

C.

D.

3) If you were looking at the 3d shape from the right side what would you see?

A.

B.

C.

D.

4) If you were looking at the 3d shape from above what would you see?

A.

B.

C.

D.

5) If you were looking at the 3d shape from above what would you see?

Math

A.

B.