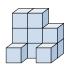

## Solve each problem.

1) If you were looking at the 3d shape from above what would you see?

B.

C.

D.

2) If you were looking at the 3d shape from above what would you see?

В.

C.

D.

3) If you were looking at the 3d shape from the right side what would you see?

В.

C.

D.

4) If you were looking at the 3d shape from above what would you see?

B.

C.

D.

A.

5) If you were looking at the 3d shape from above what would you see?

B.

C.

D.

1

2. \_\_\_\_\_

## 1) If you were looking at the 3d shape from above what would you see?

A.

B.

C.

D.

2) If you were looking at the 3d shape from above what would you see?

A.

B.

C.

D.

3) If you were looking at the 3d shape from the right side what would you see?

A.

B.

C.

D.

4) If you were looking at the 3d shape from above what would you see?

A.

B.

C.

D.

5) If you were looking at the 3d shape from above what would you see?

Math

A.

B.

C.

D.