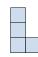

## Solve each problem.

1) If you were looking at the 3d shape from above what would you see?

B.

C.

D.

2) If you were looking at the 3d shape from above what would you see?

В.

C.

D.

3) If you were looking at the 3d shape from the right side what would you see?

В.

C.

D.

4) If you were looking at the 3d shape from above what would you see?

B.

C.

D.

A.

5) If you were looking at the 3d shape from above what would you see?

B.

C.

D.

1

2. \_\_\_\_\_

## 1) If you were looking at the 3d shape from above what would you see?

A.

B.

C.

D.

2) If you were looking at the 3d shape from above what would you see?

A.

B.

C.

D.

3) If you were looking at the 3d shape from the right side what would you see?

A.

B.

C.

D.

4) If you were looking at the 3d shape from above what would you see?

A.

B.

C.

D.

5) If you were looking at the 3d shape from above what would you see?

Math

A.

B.

C.

D.