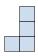

C.

D.

3) If you were looking at the 3d shape from the right side what would you see?

A.

B.

C.

D.

4) If you were looking at the 3d shape from above what would you see?

A.

B.

C.

D.

5) If you were looking at the 3d shape from above what would you see?

Math

A.

B.