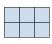

## Solve each problem.

1) If you were looking at the 3d shape from above what would you see?

B.

C.

D.

2) If you were looking at the 3d shape from above what would you see?

В.

C.

D.

3) If you were looking at the 3d shape from the right side what would you see?

В.

C.

D.

4) If you were looking at the 3d shape from above what would you see?

B.

C.

D.

A.

5) If you were looking at the 3d shape from above what would you see?

B.

C.

D.

1

2. \_\_\_\_\_

## 1) If you were looking at the 3d shape from above what would you see?

A.

B.

C.

D.

2) If you were looking at the 3d shape from above what would you see?

A.

B.

C.

D.

3) If you were looking at the 3d shape from the right side what would you see?

A.

B.

C.

D.

4) If you were looking at the 3d shape from above what would you see?

A.

B.

C.

D.

5) If you were looking at the 3d shape from above what would you see?

Math

A.

B.

C.

D.