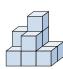

## Solve each problem.

1) If you were looking at the 3d shape from above what would you see?

B.

C.

D.

2) If you were looking at the 3d shape from above what would you see?

В.

C.

D.

3) If you were looking at the 3d shape from the right side what would you see?

В.

C.

D.

4) If you were looking at the 3d shape from above what would you see?

B.

C.

D.

A.

5) If you were looking at the 3d shape from above what would you see?

B.

C.

D.

1

2. \_\_\_\_\_

## 1) If you were looking at the 3d shape from above what would you see?

A.

B.

C.

D.

2) If you were looking at the 3d shape from above what would you see?

A.

B.

C.

D.

3) If you were looking at the 3d shape from the right side what would you see?

A.

B.

C.

D.

4) If you were looking at the 3d shape from above what would you see?

A.

B.

C.

D.

5) If you were looking at the 3d shape from above what would you see?

Math

A.

B.