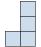

## Solve each problem.

1) If you were looking at the 3d shape from above what would you see?

B.

C.

D.

2) If you were looking at the 3d shape from above what would you see?

В.

C.

D.

3) If you were looking at the 3d shape from the right side what would you see?

В.

C.

D.

4) If you were looking at the 3d shape from above what would you see?

B.

C.

D.

A.

5) If you were looking at the 3d shape from above what would you see?

B.

C.

D.

1

2. \_\_\_\_\_

## 1) If you were looking at the 3d shape from above what would you see?

A.

B.

C.

D.

2) If you were looking at the 3d shape from above what would you see?

A.

B.

C.

D.

3) If you were looking at the 3d shape from the right side what would you see?

A.

B.

C.

D.

4) If you were looking at the 3d shape from above what would you see?

A.

B.

C.

D.

5) If you were looking at the 3d shape from above what would you see?

Math

A.

B.

C.

D.