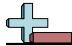

## Solve each problem.

1) If you were looking at the 3d shape from above what would you see?

B.

C.

D.

2) If you were looking at the 3d shape from above what would you see?

В.

C.

D.

3) If you were looking at the 3d shape from the right side what would you see?

В.

C.

D.

4) If you were looking at the 3d shape from above what would you see?

B.

C.

D.

A.

5) If you were looking at the 3d shape from above what would you see?

B.

C.

D.

1

2. \_\_\_\_\_

## 1) If you were looking at the 3d shape from above what would you see?

A.

B.

C.

D.

2) If you were looking at the 3d shape from above what would you see?

A.

B.

C.

D.

3) If you were looking at the 3d shape from the right side what would you see?

A.

B.

C.

D.

4) If you were looking at the 3d shape from above what would you see?

A.

B.

C.

D.

5) If you were looking at the 3d shape from above what would you see?

Math

A.

B.