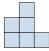

## Solve each problem.

1) If you were looking at the 3d shape from above what would you see?

B.

C.

D.

2) If you were looking at the 3d shape from above what would you see?

В.

C.

D.

3) If you were looking at the 3d shape from the right side what would you see?

В.

C.

D.

4) If you were looking at the 3d shape from above what would you see?

B.

C.

D.

A.

5) If you were looking at the 3d shape from above what would you see?

B.

C.

D.

1

2. \_\_\_\_\_