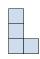

## Solve each problem.

1) If you were looking at the 3d shape from above what would you see?

B.

C.

D.

2) If you were looking at the 3d shape from above what would you see?

В.

C.

D.

3) If you were looking at the 3d shape from the right side what would you see?

В.

C.

D.

4) If you were looking at the 3d shape from above what would you see?

B.

C.

D.

A.

5) If you were looking at the 3d shape from above what would you see?

B.

C.

D.

1

2. \_\_\_\_\_