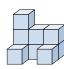

## Solve each problem.

1) If you were looking at the 3d shape from above what would you see?

B.

C.

D.

2) If you were looking at the 3d shape from above what would you see?

В.

C.

D.

3) If you were looking at the 3d shape from the right side what would you see?

В.

C.

D.

4) If you were looking at the 3d shape from above what would you see?

B.

C.

D.

A.

5) If you were looking at the 3d shape from above what would you see?

B.

C.

D.

1

2. \_\_\_\_\_

## 1) If you were looking at the 3d shape from above what would you see?

A.

B.

C.

D.

2) If you were looking at the 3d shape from above what would you see?

A.

B.

C.

D.

3) If you were looking at the 3d shape from the right side what would you see?

A.

B.

C.

D.

4) If you were looking at the 3d shape from above what would you see?

A.

B.

C.

D.

5) If you were looking at the 3d shape from above what would you see?

Math

A.

B.