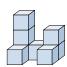

## Solve each problem.

1) If you were looking at the 3d shape from above what would you see?

B.

C.

D.

2) If you were looking at the 3d shape from above what would you see?

В.

C.

D.

3) If you were looking at the 3d shape from the right side what would you see?

В.

C.

D.

4) If you were looking at the 3d shape from above what would you see?

B.

C.

D.

A.

5) If you were looking at the 3d shape from above what would you see?

B.

C.

D.

1

2. \_\_\_\_\_

## 1) If you were looking at the 3d shape from above what would you see?

A.

B.

C.

D.

2) If you were looking at the 3d shape from above what would you see?

A.

B.

C.

D.

3) If you were looking at the 3d shape from the right side what would you see?

A.

B.

C.

D.

4) If you were looking at the 3d shape from above what would you see?

A.

B.

C.

D.

5) If you were looking at the 3d shape from above what would you see?

Math

A.

B.

C.

D.