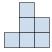

## Solve each problem.

1) If you were looking at the 3d shape from above what would you see?

B.

C.

D.

2) If you were looking at the 3d shape from above what would you see?

В.

C.

D.

3) If you were looking at the 3d shape from the right side what would you see?

В.

C.

D.

4) If you were looking at the 3d shape from above what would you see?

B.

C.

D.

A.

5) If you were looking at the 3d shape from above what would you see?

B.

C.

D.

1

2. \_\_\_\_\_