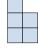

## Solve each problem.

1) If you were looking at the 3d shape from above what would you see?

B.

C.

D.

2) If you were looking at the 3d shape from above what would you see?

В.

C.

D.

3) If you were looking at the 3d shape from the right side what would you see?

В.

C.

D.

4) If you were looking at the 3d shape from above what would you see?

B.

C.

D.

A.

5) If you were looking at the 3d shape from above what would you see?

B.

C.

D.

1

2. \_\_\_\_\_

## 1) If you were looking at the 3d shape from above what would you see?

A.

B.

C.

D.

2) If you were looking at the 3d shape from above what would you see?

A.

B.

C.

D.

3) If you were looking at the 3d shape from the right side what would you see?

A.

B.

C.

D.

4) If you were looking at the 3d shape from above what would you see?

A.

B.

C.

D.

5) If you were looking at the 3d shape from above what would you see?

Math

A.

B.

C.

D.