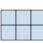

## Solve each problem.

1) If you were looking at the 3d shape from above what would you see?

B.

C.

D.

2) If you were looking at the 3d shape from above what would you see?

В.

C.

D.

3) If you were looking at the 3d shape from the right side what would you see?

В.

C.

D.

4) If you were looking at the 3d shape from above what would you see?

B.

C.

D.

A.

5) If you were looking at the 3d shape from above what would you see?

B.

C.

D.

1

2. \_\_\_\_\_

## 1) If you were looking at the 3d shape from above what would you see?

A.

B.

C.

D.

2) If you were looking at the 3d shape from above what would you see?

A.

B.

C.

D.

3) If you were looking at the 3d shape from the right side what would you see?

A.

B.

C.

D.

4) If you were looking at the 3d shape from above what would you see?

A.

B.

C.

D.

5) If you were looking at the 3d shape from above what would you see?

Math

A.

B.