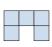

## Solve each problem.

1) If you were looking at the 3d shape from above what would you see?

B.

C.

D.

2) If you were looking at the 3d shape from above what would you see?

В.

C.

D.

3) If you were looking at the 3d shape from the right side what would you see?

В.

C.

D.

4) If you were looking at the 3d shape from above what would you see?

B.

C.

D.

A.

5) If you were looking at the 3d shape from above what would you see?

B.

C.

D.

1

2. \_\_\_\_\_

## 1) If you were looking at the 3d shape from above what would you see?

A.

B.

C.

D.

2) If you were looking at the 3d shape from above what would you see?

A.

B.

C.

D.

3) If you were looking at the 3d shape from the right side what would you see?

A.

B.

C.

D.

4) If you were looking at the 3d shape from above what would you see?

A.

B.

C.

D.

5) If you were looking at the 3d shape from above what would you see?

Math

A.

B.

C.

D.