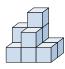

## Solve each problem.

1) If you were looking at the 3d shape from above what would you see?

B.

C.

D.

2) If you were looking at the 3d shape from above what would you see?

В.

C.

D.

3) If you were looking at the 3d shape from the right side what would you see?

В.

C.

D.

4) If you were looking at the 3d shape from above what would you see?

B.

C.

D.

A.

5) If you were looking at the 3d shape from above what would you see?

B.

C.

D.

1

2. \_\_\_\_\_