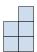

## Solve each problem.

1) If you were looking at the 3d shape from above what would you see?

B.

C.

D.

2) If you were looking at the 3d shape from above what would you see?

В.

C.

D.

3) If you were looking at the 3d shape from the right side what would you see?

В.

C.

D.

4) If you were looking at the 3d shape from above what would you see?

B.

C.

D.

A.

5) If you were looking at the 3d shape from above what would you see?

B.

C.

D.

1

2. \_\_\_\_\_

## 1) If you were looking at the 3d shape from above what would you see?

A.

B.

C.

D.

2) If you were looking at the 3d shape from above what would you see?

A.

B.

C.

D.

3) If you were looking at the 3d shape from the right side what would you see?

A.

B.

C.

D.

4) If you were looking at the 3d shape from above what would you see?

A.

B.

C.

D.

5) If you were looking at the 3d shape from above what would you see?

Math

A.

B.