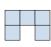

## Solve each problem.

1) If you were looking at the 3d shape from above what would you see?

B.

C.

D.

2) If you were looking at the 3d shape from above what would you see?

В.

C.

D.

3) If you were looking at the 3d shape from the right side what would you see?

В.

C.

D.

4) If you were looking at the 3d shape from above what would you see?

B.

C.

D.

A.

5) If you were looking at the 3d shape from above what would you see?

B.

C.

D.

1

2. \_\_\_\_\_

## 1) If you were looking at the 3d shape from above what would you see?

A.

B.

C.

D.

2) If you were looking at the 3d shape from above what would you see?

A.

B.

C.

D.

3) If you were looking at the 3d shape from the right side what would you see?

A.

B.

C.

D.

4) If you were looking at the 3d shape from above what would you see?

A.

B.

C.

D.

5) If you were looking at the 3d shape from above what would you see?

Math

A.

B.

C.

D.