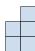

## 1) If you were looking at the 3d shape from above what would you see?

A.

B.

C.

D.

2) If you were looking at the 3d shape from above what would you see?

A.

B.

C.

D.

3) If you were looking at the 3d shape from the right side what would you see?

A.

B.

C.

D.

4) If you were looking at the 3d shape from above what would you see?

A.

B.

C.

D.

5) If you were looking at the 3d shape from above what would you see?

Math

A.

B.