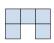

## 1) If you were looking at the 3d shape from above what would you see?

A.

B.

C.

D.

2) If you were looking at the 3d shape from above what would you see?

A.

B.

C.

D.

3) If you were looking at the 3d shape from the right side what would you see?

A.

B.

C.

D.

4) If you were looking at the 3d shape from above what would you see?