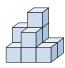

## Solve each problem.

1) If you were looking at the 3d shape from above what would you see?

B.

C.

D.

2) If you were looking at the 3d shape from above what would you see?

В.

C.

## 1) If you were looking at the 3d shape from above what would you see?

A.

B.

C.

D.

2) If you were looking at the 3d shape from above what would you see?

A.

B.