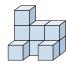

## 1) If you were looking at the 3d shape from above what would you see?

A.

B.

C.

D.

2) If you were looking at the 3d shape from above what would you see?

A.

B.

C.

D.

3) If you were looking at the 3d shape from the right side what would you see?

A.

B.

C.

D.

4) If you were looking at the 3d shape from above what would you see?

A.

B.

C.

D.

5) If you were looking at the 3d shape from above what would you see?

Math

A.

B.

C.

D.