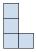

## Solve each problem.

1) If you were looking at the 3d shape from above what would you see?

B.

C.

D.

2) If you were looking at the 3d shape from above what would you see?

В.

C.

D.

3) If you were looking at the 3d shape from the right side what would you see?

В.

C.

D.

4) If you were looking at the 3d shape from above what would you see?

B.

C.

D.

A.

5) If you were looking at the 3d shape from above what would you see?

B.

C.

D.

1

2. \_\_\_\_\_

## 1) If you were looking at the 3d shape from above what would you see?

A.

B.

C.

D.

2) If you were looking at the 3d shape from above what would you see?

A.

B.

C.

D.

3) If you were looking at the 3d shape from the right side what would you see?

A.

B.

C.

D.

4) If you were looking at the 3d shape from above what would you see?

A.

B.

C.

D.

5) If you were looking at the 3d shape from above what would you see?

Math

A.

B.

C.

D.