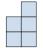

## Solve each problem.

1) If you were looking at the 3d shape from above what would you see?

B.

C.

D.

2) If you were looking at the 3d shape from above what would you see?

В.

C.

## 1) If you were looking at the 3d shape from above what would you see?

A.

B.

C.

D.

2) If you were looking at the 3d shape from above what would you see?

A.

B.