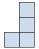

D.

3) If you were looking at the 3d shape from the right side what would you see?

В.

C.

D.

4) If you were looking at the 3d shape from above what would you see?

B.

C.

D.

A.

5) If you were looking at the 3d shape from above what would you see?

B.

C.

D.

1

2. \_\_\_\_\_