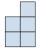

## 1) If you were looking at the 3d shape from above what would you see?

A.

B.

C.

D.

2) If you were looking at the 3d shape from above what would you see?

A.

B.

C.

D.

3) If you were looking at the 3d shape from the right side what would you see?

A.

B.

C.

D.

4) If you were looking at the 3d shape from above what would you see?

A.

B.

C.

D.

5) If you were looking at the 3d shape from above what would you see?

Math

A.

B.