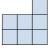

## Solve each problem.

1) If you were looking at the 3d shape from above what would you see?

B.

C.

D.

2) If you were looking at the 3d shape from above what would you see?

В.

C.

D.

3) If you were looking at the 3d shape from the right side what would you see?

В.

C.

D.

4) If you were looking at the 3d shape from above what would you see?

B.

C.

D.

A.

5) If you were looking at the 3d shape from above what would you see?

B.

C.

D.

1

2. \_\_\_\_\_

## 1) If you were looking at the 3d shape from above what would you see?

A.

B.

C.

D.

2) If you were looking at the 3d shape from above what would you see?

A.

B.

C.

D.

3) If you were looking at the 3d shape from the right side what would you see?

A.

B.

C.

D.

4) If you were looking at the 3d shape from above what would you see?

A.

B.

C.

D.

5) If you were looking at the 3d shape from above what would you see?

Math

A.

B.