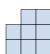

## Solve each problem.

1) If you were looking at the 3d shape from above what would you see?

B.

C.

D.

2) If you were looking at the 3d shape from above what would you see?

В.

C.

D.

3) If you were looking at the 3d shape from the right side what would you see?

В.

C.

D.

4) If you were looking at the 3d shape from above what would you see?

B.

C.