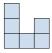

## Solve each problem.

1) If you were looking at the 3d shape from above what would you see?

B.

C.

D.

2) If you were looking at the 3d shape from above what would you see?

В.

C.

D.

3) If you were looking at the 3d shape from the right side what would you see?

В.

C.

D.

4) If you were looking at the 3d shape from above what would you see?

B.

C.