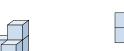

## Solve each problem.

1) If you were looking at the 3d shape from above what would you see?

B.

C.

D.

2) If you were looking at the 3d shape from above what would you see?

В.

C.

D.

3) If you were looking at the 3d shape from the right side what would you see?

В.

C.

D.

4) If you were looking at the 3d shape from above what would you see?

B.

C.

D.

A.

5) If you were looking at the 3d shape from above what would you see?

B.

C.

D.

1

2. \_\_\_\_\_

## 1) If you were looking at the 3d shape from above what would you see?

A.

B.

C.

D.

2) If you were looking at the 3d shape from above what would you see?

A.

B.

C.

D.

3) If you were looking at the 3d shape from the right side what would you see?

A.

B.

C.

D.

4) If you were looking at the 3d shape from above what would you see?

A.

B.

C.

D.

5) If you were looking at the 3d shape from above what would you see?

Math

A.

B.