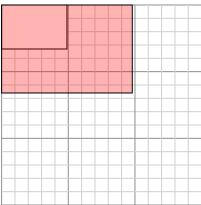

Create another rectangle that is scaled to 4 times the size of the current rectangle.

The rectangle below has the dimensions:  $4.7 \times 2.2$ 

Create another rectangle that is scaled to 9 times the size of the current rectangle.

The rectangle below has the dimensions:

 $2.6 \times 7$ 

The rectangle below has the dimensions:  $3.9 \times 3.5$ 

Create another rectangle that is scaled to 9 times the size of the current rectangle.

Create another rectangle that is scaled to 4 times the size of the current rectangle.

The rectangle below has the dimensions:  $4.7 \times 2.2$ 

times the size of the current rectangle.

Create another rectangle that is scaled to 4

Create another rectangle that is scaled to 9 times the size of the current rectangle.