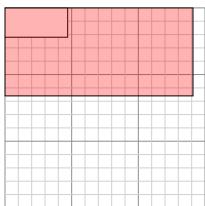

The rectangle below has the dimensions:  $3.3 \times 2.5$ 

Create another rectangle that is scaled to 9 times the size of the current rectangle.

| ١. |  |  |  |
|----|--|--|--|
|    |  |  |  |

Name:

The rectangle below has the dimensions:  $3.3 \times 2.5$ 

Create another rectangle that is scaled to 9 times the size of the current rectangle.