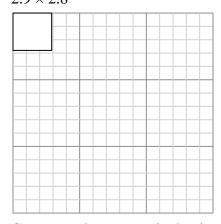

$2.6 \times 7$ 

Draw each rectangle to the scale shown and determine the new dimensions.

1) The rectangle below has the dimensions:  $2.9 \times 2.8$ 

Create another rectangle that is scaled to 16 times the size of the current rectangle.

## Draw each rectangle to the scale shown and determine the new dimensions.

The rectangle below has the dimensions:  $2.9 \times 2.8$ 

Create another rectangle that is scaled to 16 times the size of the current rectangle.