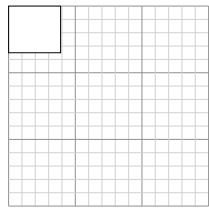

The rectangle below has the dimensions:

2) The rectangle below has the dimensions:  $3.9 \times 3.5$ 

Create another rectangle that is scaled to 9

times the size of the current rectangle.

Create another rectangle that is scaled to 4 times the size of the current rectangle.

The rectangle below has the dimensions:

 $2.6 \times 7$ 

The rectangle below has the dimensions:  $3.9 \times 3.5$ 

Create another rectangle that is scaled to 9 times the size of the current rectangle.

Create another rectangle that is scaled to 4 times the size of the current rectangle.