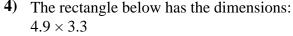

The rectangle below has the dimensions:  $3.3 \times 2.5$ 

Create another rectangle that is scaled to 9 times the size of the current rectangle.

| ١. |  |  |  |
|----|--|--|--|
|    |  |  |  |

Name:

The rectangle below has the dimensions:  $3.3 \times 2.5$ 

Create another rectangle that is scaled to 9 times the size of the current rectangle.