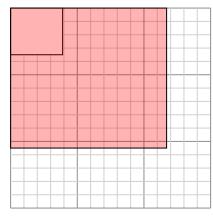

The rectangle below has the dimensions:

2) The rectangle below has the dimensions:  $3.9 \times 3.5$ 

Create another rectangle that is scaled to 9

times the size of the current rectangle.

Create another rectangle that is scaled to 4 times the size of the current rectangle.

## Draw each rectangle to the scale shown and determine the new dimensions.

The rectangle below has the dimensions:  $2.9 \times 2.8$ 

Create another rectangle that is scaled to 16 times the size of the current rectangle.