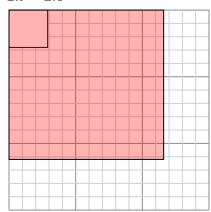

$2.6 \times 7$ 

Draw each rectangle to the scale shown and determine the new dimensions.

1) The rectangle below has the dimensions:  $2.9 \times 2.8$ 

Create another rectangle that is scaled to 16 times the size of the current rectangle.

## Draw each rectangle to the scale shown and determine the new dimensions.

The rectangle below has the dimensions:  $2.9 \times 2.8$ 

Create another rectangle that is scaled to 16 times the size of the current rectangle.