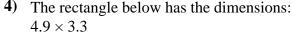

Create another rectangle that is scaled to 4 times the size of the current rectangle.

The rectangle below has the dimensions:  $4.7 \times 2.2$ 

Create another rectangle that is scaled to 9 times the size of the current rectangle.

The rectangle below has the dimensions:

 $2.6 \times 7$ 

The rectangle below has the dimensions:  $3.9 \times 3.5$ 

Create another rectangle that is scaled to 9 times the size of the current rectangle.

Create another rectangle that is scaled to 4 times the size of the current rectangle.

The rectangle below has the dimensions:  $4.7 \times 2.2$ 

times the size of the current rectangle.

Create another rectangle that is scaled to 4

Create another rectangle that is scaled to 9 times the size of the current rectangle.