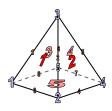

## Use the diagram to determine the faces, vertices and edges of the shapes.

1)

rectangular pyramid

faces: 5
vertices: 5
edges: 8

2)

sphere

faces:  $\frac{1}{\text{vertices:}}$   $\frac{0}{0}$  edges: 0

3)

triangular pyramid

faces: 4
vertices: 4
edges: 6

**Answers** 

1. **5, 5, 8** 

2 1.0.0

**4, 4, 6** 

4. **B** 

5. **B** 