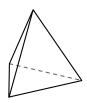

1. \_\_\_\_\_

2

3. \_\_\_\_\_

4. \_\_\_\_\_

5. \_\_\_\_\_

6. \_\_\_\_

4)

triangular pyramid

triangular pyramid

faces: 4
vertices: 4
edges: 6

**Answers** 

1. **5, 5, 8** 

2 1.0.0

**4, 4, 6** 

4. **B** 

5. **B** 