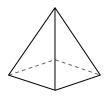

## Use the diagram to determine the faces, vertices and edges of the shapes.

1)

rectangular pyramid

faces:

vertices:

edges:

2)

sphere

## Use the diagram to determine the faces, vertices and edges of the shapes.

1)

rectangular pyramid

faces: 5
vertices: 5
edges: 8

2)

sphere

faces:  $\frac{1}{\text{vertices:}}$   $\frac{0}{0}$  edges: 0

3)