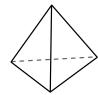

1. \_\_\_\_\_

2

3. \_\_\_\_\_

4. \_\_\_\_\_

5. \_\_\_\_\_

6. \_\_\_\_

4)

triangular pyramid

triangular pyramid

faces: 4
vertices: 4
edges: 6

**Answers** 

1. **5, 5, 8** 

2 1.0.0

**4, 4, 6** 

4. **B** 

5. **B** 