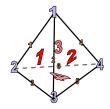

## Use the diagram to determine the faces, vertices and edges of the shapes.

1)

rectangular pyramid

faces:

vertices:

edges:

2)

sphere

faces:

vertices: edges:

3)

triangular pyramid

faces:

vertices:

edges:

Answers

1. \_\_\_\_\_

2

3. \_\_\_\_\_

4. \_\_\_\_\_

5. \_\_\_\_\_

6. \_\_\_\_

4)

triangular pyramid