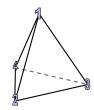

## Use the diagram to determine the faces, vertices and edges of the shapes.

1)

rectangular pyramid

faces:

vertices:

edges:

2)

sphere

faces:

vertices: edges:

3)

triangular pyramid

faces:

vertices:

edges:

Answers

1. \_\_\_\_\_

2

3. \_\_\_\_\_

4. \_\_\_\_\_

5. \_\_\_\_\_

6. \_\_\_\_

4)

triangular pyramid