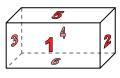

rectangular prism

Which shape has more faces?

A.triangular pyramid

B.rectangular prism

C.They both have the same number of faces.

5)

triangular pyramid

rectangular pyramid

6. **A** 

4)

triangular pyramid

rectangular prism

Which shape has more faces?

A.triangular pyramid

B.rectangular prism

C.They both have the same number of faces.