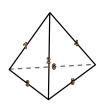

1. \_\_\_\_\_

2

3. \_\_\_\_\_

4. \_\_\_\_\_

5. \_\_\_\_\_

6. \_\_\_\_

4)

triangular pyramid

triangular pyramid

faces: 4
vertices: 4
edges: 6

**Answers** 

1. **5, 5, 8** 

2 1.0.0

**4, 4, 6** 

4. **B** 

5. **B** 