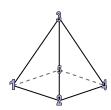

## Use the diagram to determine the faces, vertices and edges of the shapes.

1)

rectangular pyramid

faces:

vertices:

edges:

2)

sphere

## Use the diagram to determine the faces, vertices and edges of the shapes.

1)

rectangular pyramid

faces: 5
vertices: 5
edges: 8

2)

sphere

faces:  $\frac{1}{\text{vertices:}}$   $\frac{0}{0}$  edges: 0

3)