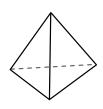

1. \_\_\_\_\_

2

3. \_\_\_\_\_

4. \_\_\_\_\_

5. \_\_\_\_\_

6. \_\_\_\_

4)

triangular pyramid

rectangular prism

Which shape has more faces?

A.triangular pyramid

B.rectangular prism

C.They both have the same number of faces.

5)

triangular pyramid

rectangular pyramid