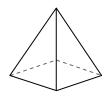

## Use the diagram to determine the faces, vertices and edges of the shapes.

1)

rectangular pyramid

faces:

vertices:

edges:

2)

sphere

## Use the diagram to determine the faces, vertices and edges of the shapes.

1)

rectangular pyramid

faces: 5
vertices: 5
edges: 8

2)

sphere

faces:  $\frac{1}{\text{vertices:}}$   $\frac{0}{0}$  edges: 0

3)