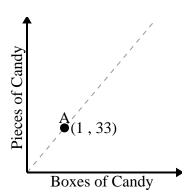

### 3)

4)

Every hour 59 miles are travelled.

2)

Every box of candy has 33 pieces of candy.

Name:

3)

For every enemy defeated 700 points are earned.