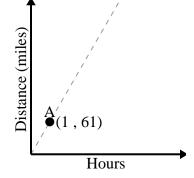

of chicken costs \$1.25.

www.CommonCoreSheets.com

## **6**)



Every glass of lemonade requires 17 lemons.







#### 2)



3)



4)



5)



**6**)



www. Common Core Sheets. com

9



Points Earned (1,900)**Enemies Defeated** 

For every enemy defeated 900 points are earned.



Every pound of meat costs \$7.63.



Every hour 58 miles are travelled.



Every minute 125 pages are printed.



Every piece of chicken costs \$2.



Every box of candy has 45 pieces of candy.



1)



2)



3)



4)



5)











Every glass of lemonade requires 14 lemons.

2)



For every enemy defeated 700 points are earned.

3)



Every pound of meat costs \$8.39.

4)



Every box of candy has 35 pieces of candy.

5)



For every soda drank 125 calories are consumed.

www.CommonCoreSheets.com

**6**)



Every hour 61 miles are travelled.