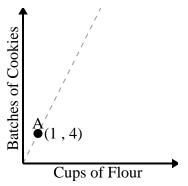

For every cup of flour 5 batches of cookies can be made.

www.CommonCoreSheets.com

6)

For every soda drank 100 calories are consumed.

2)

3)

4)

**5**)

Every hour 51 miles are travelled.

2)

For every enemy defeated 500 points are earned.

3)

For every cup of flour 5 batches of cookies can be made.

4)

For every soda drank 125 calories are consumed.

5)