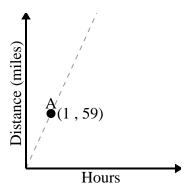

### 3)

4)

Every hour 59 miles are travelled.

2)

Every box of candy has 33 pieces of candy.

Name:

3)

For every enemy defeated 700 points are earned.