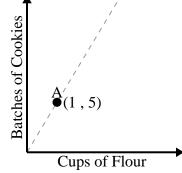

For every cup of flour 5 batches of cookies can be made.

www.CommonCoreSheets.com

6)

For every soda drank 100 calories are consumed.

2)

3)

4)

**5**)

Every hour 51 miles are travelled.

2)

For every enemy defeated 500 points are earned.

3)

For every cup of flour 5 batches of cookies can be made.

4)

For every soda drank 125 calories are consumed.

5)