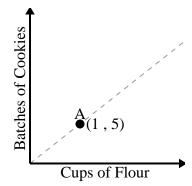

### 2)

3)

4)

**5**)

For every lawn mowed \$16 are earned.

2)

For every cup of flour 5 batches of cookies can be made.

3)

Every pound of meat costs \$6.66.

4)

Every glass of lemonade requires 19 lemons.

5)

For every enemy defeated 700 points are earned.

www.CommonCoreSheets.com

**6**)

Every piece of chicken costs \$1.5.