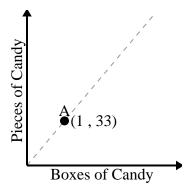

### 3)

4)

Every hour 59 miles are travelled.

2)

Every box of candy has 33 pieces of candy.

Name:

3)

For every enemy defeated 700 points are earned.