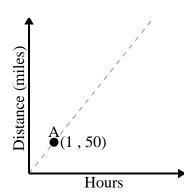

For every soda drank 150 calories are consumed.

www.CommonCoreSheets.com

**6**)



Every minute 150 pages are printed.







2)



3)



4)



**5**)









For every cup of flour 4 batches of cookies can be made.



Every glass of lemonade requires 15 lemons.



Every minute 125 pages are printed.



For every lawn mowed \$17 are earned.



Every piece of chicken costs \$1.



Every pound of meat costs \$8.02.







### 2)



3)



4)



**5**)









For every lawn mowed \$16 are earned.

2)



For every cup of flour 5 batches of cookies can be made.

3)



Every pound of meat costs \$6.66.

4)



Every glass of lemonade requires 19 lemons.

5)



For every enemy defeated 700 points are earned.

www.CommonCoreSheets.com

**6**)



Every piece of chicken costs \$1.5.



1)



2)



3)



4)



5)











For every cup of flour 4 batches of cookies can be made.





Every hour 50 miles are travelled.

Name:

# 3)



For every enemy defeated 700 points are earned.





Every box of candy has 38 pieces of candy.

## 5)



Every piece of chicken costs \$1.25.

www.CommonCoreSheets.com

## **6**)



Every glass of lemonade requires 17 lemons.







#### 2)



3)



4)



5)



**6**)



www. Common Core Sheets. com

9



Points Earned (1,900)**Enemies Defeated** 

For every enemy defeated 900 points are earned.



Every pound of meat costs \$7.63.



Every hour 58 miles are travelled.



Every minute 125 pages are printed.



Every piece of chicken costs \$2.



Every box of candy has 45 pieces of candy.



1)



2)



3)



4)



5)











Every glass of lemona