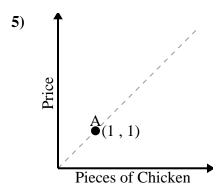

3)

4)

**5**)

For every cup of flour 4 batches of cookies can be made.

Every glass of lemonade requires 15 lemons.

Every minute 125 pages are printed.

For every lawn mowed \$17 are earned.

Every piece of chicken costs \$1.