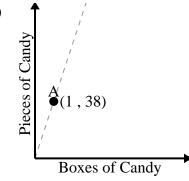

es of cookies can be made.



Every glass of lemonade requires 15 lemons.



Every minute 125 pages are printed.



For every lawn mowed \$17 are earned.



Every piece of chicken costs \$1.



Every pound of meat costs \$8.02.







### 2)



3)



4)



**5**)









For every lawn mowed \$16 are earned.

2)



For every cup of flour 5 batches of cookies can be made.

3)



Every pound of meat costs \$6.66.

4)



Every glass of lemonade requires 19 lemons.

5)



For every enemy defeated 700 points are earned.

www.CommonCoreSheets.com

**6**)



Every piece of chicken costs \$1.5.



1)



2)



3)



4)



5)











For every cup of flour 4 batches of cookies can be made.





Every hour 50 miles are travelled.

Name:

# 3)



For every enemy defeated 700 points are earned.





Every box of candy has 38 pieces of candy.

## 5)



Every piece of chicken costs \$1.25.

www.CommonCoreSheets.com

## **6**)



Every glass of lemonade requires 17 lemons.







#### 2)



3)



4)



5)



**6**)



www. Common Core Sheets. com

9



Points Earned (1,900)**Enemies Defeated** 

For every enemy defeated 900 points are earned.



Every pound of meat costs \$7.63.



Every hour 58 miles are travelled.



Every minute 125 pages are printed.



Every piece of chicken costs \$2.



Every box of candy has 45 pieces of candy.



1)



2)



3)



4)



5)











Every glass of lemonade requires 14 lemons.

2)



For every enemy defeated 700 points are earned.

3)



Every pound of meat costs \$8.39.

4)



Every box of candy has 35 pieces of candy.

5)



For every soda d