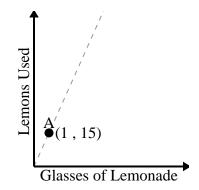

Every pound of meat costs \$7.25.

2)

Every glass of lemonade requires 15 lemons.

3)

Every box of candy has 50 pieces of candy.

4)

Every minute 175 pages are printed.

5)