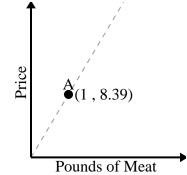

3)

Every pound of meat costs \$8.39.

4)

Every box of candy has 35 pieces of candy.

5)

For every soda drank 125 calories are consumed.

www.CommonCoreSheets.com

**6**)