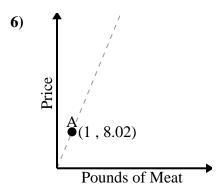

ies can be made.

4)



For every soda drank 125 calories are consumed.

5)



Every box of candy has 24 pieces of candy.

**6**)



Every minute 175 pages are printed.







### 2)



### 3)



4)













Every hour 59 miles are travelled.

2)



Every box of candy has 33 pieces of candy.

Name:

3)



For every enemy defeated 700 points are earned.

4)



Every glass of lemonade requires 9 lemons.

5)



For every soda drank 150 calories are consumed.

www.CommonCoreSheets.com

**6**)



Every minute 150 pages are printed.







2)



3)



4)



**5**)









For every cup of flour 4 batches of cookies can be made.



Every glass of lemonade requires 15 lemons.



Every minute 125 pages are printed.



For every lawn mowed \$17 are earned.



Every piece of chicken costs \$1.



Every pound of meat costs \$8.02.







### 2)



3)



4)



**5**)









For every lawn mowed \$16 are earned.

2)



For every cup of flour 5 batches of cookies can be made.

3)



Every pound of meat costs \$6.66.

4)



Every glass of lemonade requires 19 lemons.

5)



For every enemy defeated 700 points are earned.

www.CommonCoreSheets.com

**6**)



Every piece of chicken costs \$1.5.



1)



2)



3)



4)



5)











For every cup of flour 4 batches of cookies can be made.





Every hour 50 miles are travelled.

Name:

# 3)



For every enemy defeated 700 points are earned.





Every box of candy has 38 pieces of candy.

## 5)



Every piece of chicken costs \$1.25.

www.CommonCoreSheets.com

## **6**)



Every glass of lemonade requires 17 lemons.







#### 2)