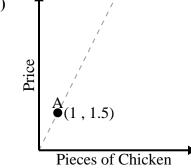

Every pound of meat costs \$6.66.

4)

Every glass of lemonade requires 19 lemons.

5)

For every enemy defeated 700 points are earned.

www.CommonCoreSheets.com

**6**)

Every piece of chicken costs \$1.5.