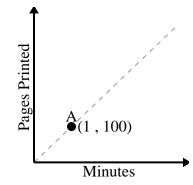

5)

For every soda drank 125 calories are consumed.

For every lawn mowed \$34 are earned.

Every box of candy has 37 pieces of candy.

Every minute 100 pages are printed.

For every enemy defeated 500 points are earned.