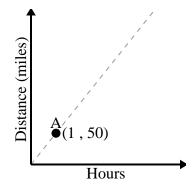

### 3)

4)

Every hour 59 miles are travelled.

2)

Every box of candy has 33 pieces of candy.

Name:

3)

For every enemy defeated 700 points are earned.