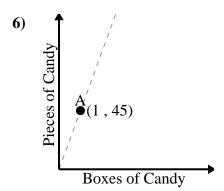

### 6)

Every hour 64 miles are travelled.

1)

2)

3)

4)

5)

1)

### 3)

4)

Every hour 59 miles are travelled.

2)

Every box of candy has 33 pieces of candy.

Name:

3)

For every enemy defeated 700 points are earned.