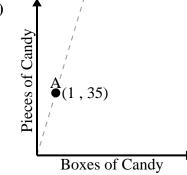

3)

Every pound of meat costs \$8.39.

4)

Every box of candy has 35 pieces of candy.

5)

For every soda drank 125 calories are consumed.

www.CommonCoreSheets.com

**6**)