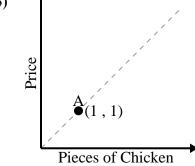

3)

4)

**5**)

For every cup of flour 4 batches of cookies can be made.

Every glass of lemonade requires 15 lemons.

Every minute 125 pages are printed.

For every lawn mowed \$17 are earned.

Every piece of chicken costs \$1.