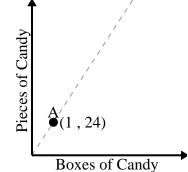

Every box of candy has 24 pieces of candy.

**6**)

Every minute 175 pages are printed.