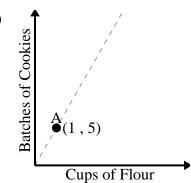

For every cup of flour 5 batches of cookies can be made.

www.CommonCoreSheets.com

6)

For every soda drank 100 calories are consumed.

2)

3)

4)

**5**)