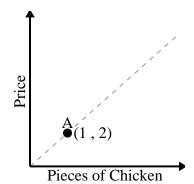

2)

3)

4)

5)

For every enemy defeated 800 points are earned.

For every soda drank 150 calories are consumed.

Name:

Every piece of chicken costs \$2.