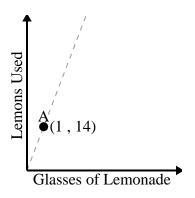

4)

Every glass of lemonade requires 9 lemons.

5)

For every soda drank 150 calories are consumed.

www.CommonCoreSheets.com

**6**)

Every minute 150 pages are printed.

2)