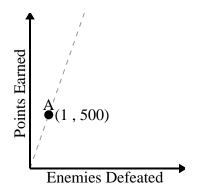

5)

For every soda drank 125 calories are consumed.

For every lawn mowed \$34 are earned.

Every box of candy has 37 pieces of candy.

Every minute 100 pages are printed.

For every enemy defeated 500 points are earned.