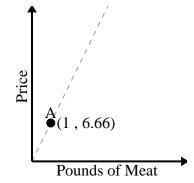

### 2)

3)

4)

**5**)

For every lawn mowed \$16 are earned.

2)

For every cup of flour 5 batches of cookies can be made.

3)

Every pound of meat costs \$6.66.

4)

Every glass of lemonade requires 19 lemons.

5)

For every enemy defeated 700 points are earned.

www.CommonCoreSheets.com

**6**)

Every piece of chicken costs \$1.5.