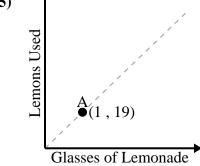

Every hour 64 miles are travelled.

Every glass of lemonade requires 19 lemons.

www.CommonCoreSheets.com

For every lawn mowed \$22 are earned.

1)

2)

3)

4)