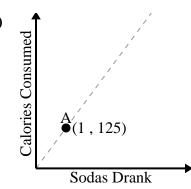

5)

For every soda drank 125 calories are consumed.

For every lawn mowed \$34 are earned.

Every box of candy has 37 pieces of candy.

Every minute 100 pages are printed.

For every enemy defeated 500 points are earned.

Every hour 51 miles are travelled.

2)

For every enemy defeated 500 points are earned.

3)

For every cup of flour 5 batches of cookies can be made.

4)

For every soda drank 125 calories are consumed.

5)