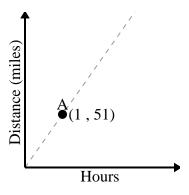

Every hour 51 miles are travelled.

2)

For every enemy defeated 500 points are earned.

3)

For every cup of flour 5 batches of cookies can be made.

4)

For every soda drank 125 calories are consumed.

5)