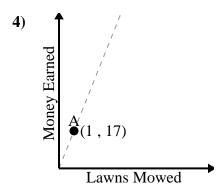

3)

4)

**5**)

For every cup of flour 4 batches of cookies can be made.

Every glass of lemonade requires 15 lemons.

Every minute 125 pages are printed.

For every lawn mowed \$17 are earned.

Every piece of chicken costs \$1.