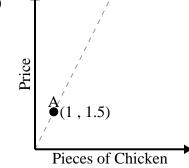

2)

3)

4)

5)

For every enemy defeated 800 points are earned.

For every soda drank 150 calories are consumed.

Name:

Every piece of chicken costs \$2.

Every hour 64 miles are travelled.

Every glass of lemonade requires 19 lemons.

www.CommonCoreSheets.com

For every lawn mowed \$22 are earned.

1)

2)

3)

4)