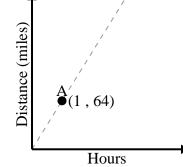

Every hour 64 miles are travelled.

Every glass of lemonade requires 19 lemons.

www.CommonCoreSheets.com

For every lawn mowed \$22 are earned.

1)

2)

3)

4)

### 6)

Every hour 64 miles are travelled.

1)

2)

3)

4)

5)

1)