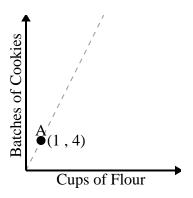

For every cup of flour 5 batches of cookies can be made.

www.CommonCoreSheets.com

6)

For every soda drank 100 calories are consumed.

2)

3)

4)

**5**)

Every hour 51 miles are travelled.

2)

For every enemy defeated 500 points are earned.

3)

For every cup of flour 5 batches of cookies can be made.

4)

For every soda drank 125 calories are consumed.

5)