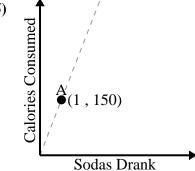

4)

Every glass of lemonade requires 9 lemons.

5)

For every soda drank 150 calories are consumed.

www.CommonCoreSheets.com

**6**)

Every minute 150 pages are printed.

2)