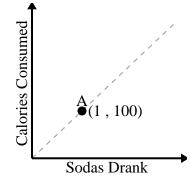

For every cup of flour 5 batches of cookies can be made.

www.CommonCoreSheets.com

6)

For every soda drank 100 calories are consumed.

2)

3)

4)

**5**)

Every hour 51 miles are travelled.

2)

For every enemy defeated 500 points are earned.

3)

For every cup of flour 5 batches of cookies can be made.

4)

For every soda drank 125 calories are consumed.

5)