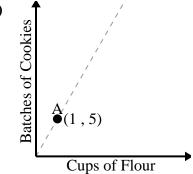

For every cup of flour 5 batches of cookies can be made.

www.CommonCoreSheets.com

6)

For every soda drank 100 calories are consumed.

2)

3)

4)

**5**)