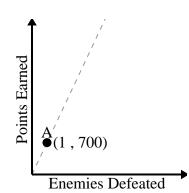

For every enemy defeated 900 points are earned.

Every pound of meat costs \$7.63.

Every hour 58 miles are travelled.

Every minute 125 pages are printed.

Every piece of chicken costs \$2.

Every box of candy has 45 pieces of candy.