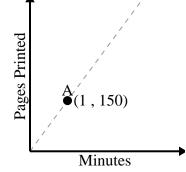

Every pound of meat costs \$7.25.

2)

Every glass of lemonade requires 15 lemons.

3)

Every box of candy has 50 pieces of candy.

4)

Every minute 175 pages are printed.

5)