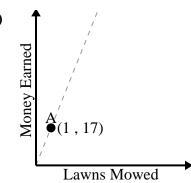

3)

4)

**5**)

For every cup of flour 4 batches of cookies can be made.

Every glass of lemonade requires 15 lemons.

Every minute 125 pages are printed.

For every lawn mowed \$17 are earned.

Every piece of chicken costs \$1.