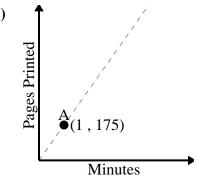

Every pound of meat costs \$7.25.

2)

Every glass of lemonade requires 15 lemons.

3)

Every box of candy has 50 pieces of candy.

4)

Every minute 175 pages are printed.

5)