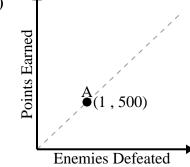

2)

3)

4)

5)

For every enemy defeated 800 points are earned.

For every soda drank 150 calories are consumed.

Name:

Every piece of chicken costs \$2.

5)

For every soda drank 125 calories are consumed.

For every lawn mowed \$34 are earned.

Every box of candy has 37 pieces of candy.

Every minute 100 pages are printed.

For every enemy defeated 500 points are earned.