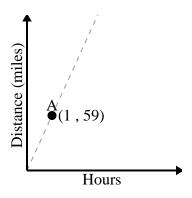

### 3)

4)

Every hour 59 miles are travelled.

2)

Every box of candy has 33 pieces of candy.

Name:

3)

For every enemy defeated 700 points are earned.