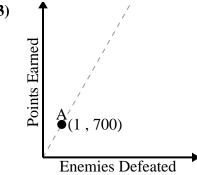

### 3)

4)

Every hour 59 miles are travelled.

2)

Every box of candy has 33 pieces of candy.

Name:

3)

For every enemy defeated 700 points are earned.