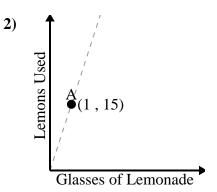

Every box of candy has 24 pieces of candy.

**6**)

Every minute 175 pages are printed.