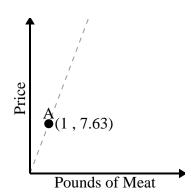

For every enemy defeated 900 points are earned.

Every pound of meat costs \$7.63.

Every hour 58 miles are travelled.

Every minute 125 pages are printed.

Every piece of chicken costs \$2.

Every box of candy has 45 pieces of candy.