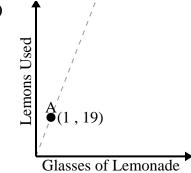

Every pound of meat costs \$6.66.

4)

Every glass of lemonade requires 19 lemons.

5)

For every enemy defeated 700 points are earned.

www.CommonCoreSheets.com

**6**)

Every piece of chicken costs \$1.5.

## **6**)

Every glass of lemonade requires 17 lemons.