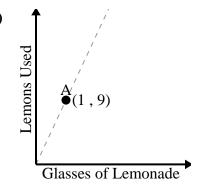

4)

Every glass of lemonade requires 9 lemons.

5)

For every soda drank 150 calories are consumed.

www.CommonCoreSheets.com

**6**)

Every minute 150 pages are printed.

2)