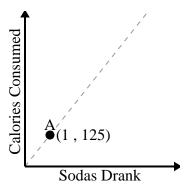

5)

For every soda drank 125 calories are consumed.

For every lawn mowed \$34 are earned.

Every box of candy has 37 pieces of candy.

Every minute 100 pages are printed.

For every enemy defeated 500 points are earned.

Every hour 51 miles are travelled.

2)

For every enemy defeated 500 points are earned.

3)

For every cup of flour 5 batches of cookies can be made.

4)

For every soda drank 125 calories are consumed.

5)