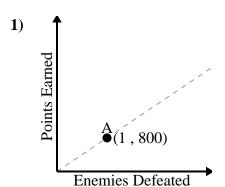

2)

3)

4)

5)

For every enemy defeated 800 points are earned.

For every soda drank 150 calories are consumed.

Name:

Every piece of chicken costs \$2.