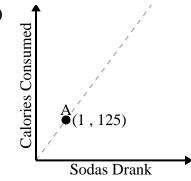

5)

For every soda drank 125 calories are consumed.

For every lawn mowed \$34 are earned.

Every box of candy has 37 pieces of candy.

Every minute 100 pages are printed.

For every enemy defeated 500 points are earned.