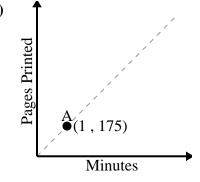

Every pound of meat costs \$7.25.

2)

Every glass of lemonade requires 15 lemons.

3)

Every box of candy has 50 pieces of candy.

4)

Every minute 175 pages are printed.

5)