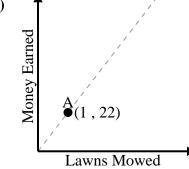

Every hour 64 miles are travelled.

Every glass of lemonade requires 19 lemons.

www.CommonCoreSheets.com

For every lawn mowed \$22 are earned.

1)

2)

3)

4)