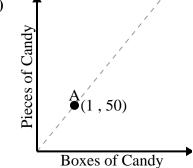

Every pound of meat costs \$7.25.

2)

Every glass of lemonade requires 15 lemons.

3)

Every box of candy has 50 pieces of candy.

4)

Every minute 175 pages are printed.

5)