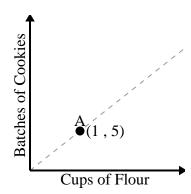

Every pound of meat costs \$6.66.

4)

Every glass of lemonade requires 19 lemons.

5)

For every enemy defeated 700 points are earned.

www.CommonCoreSheets.com

**6**)

Every piece of chicken costs \$1.5.