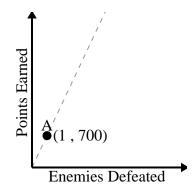

### 3)

4)

Every hour 59 miles are travelled.

2)

Every box of candy has 33 pieces of candy.

Name:

3)

For every enemy defeated 700 points are earned.