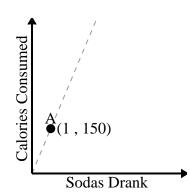

2)

3)

4)

5)

For every enemy defeated 800 points are earned.

For every soda drank 150 calories are consumed.

Name:

Every piece of chicken costs \$2.