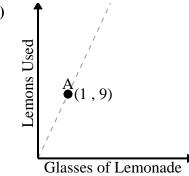

4)

Every glass of lemonade requires 9 lemons.

5)

For every soda drank 150 calories are consumed.

www.CommonCoreSheets.com

**6**)

Every minute 150 pages are printed.

2)