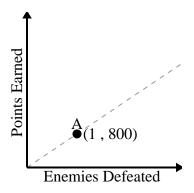

2)

3)

4)

5)

For every enemy defeated 800 points are earned.

For every soda drank 150 calories are consumed.

Name:

Every piece of chicken costs \$2.