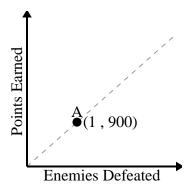

For every enemy defeated 900 points are earned.

Every pound of meat costs \$7.63.

Every hour 58 miles are travelled.

Every minute 125 pages are printed.

Every piece of chicken costs \$2.

Every box of candy has 45 pieces of candy.