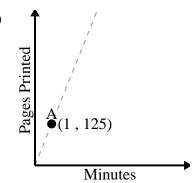

3)

4)

**5**)

For every cup of flour 4 batches of cookies can be made.

Every glass of lemonade requires 15 lemons.

Every minute 125 pages are printed.

For every lawn mowed \$17 are earned.

Every piece of chicken costs \$1.