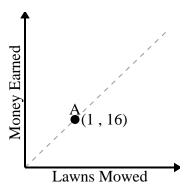

5)

For every soda drank 125 calories are consumed.

For every lawn mowed \$34 are earned.

Every box of candy has 37 pieces of candy.

Every minute 100 pages are printed.

For every enemy defeated 500 points are earned.