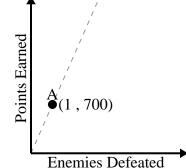

### 3)

4)

Every hour 59 miles are travelled.

2)

Every box of candy has 33 pieces of candy.

Name:

3)

For every enemy defeated 700 points are earned.