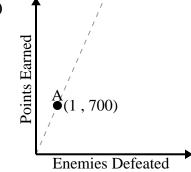

### 3)

4)

Every hour 59 miles are travelled.

2)

Every box of candy has 33 pieces of candy.

Name:

3)

For every enemy defeated 700 points are earned.

Every pound of meat costs \$6.66.

4)

Every glass of lemonade requires 19 lemons.

5)

For every enemy defeated 700 points are earned.

www.CommonCoreSheets.com

**6**)

Every piece of chicken costs \$1.5.