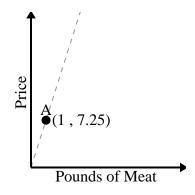

Every pound of meat costs \$7.25.

2)

Every glass of lemonade requires 15 lemons.

3)

Every box of candy has 50 pieces of candy.

4)

Every minute 175 pages are printed.

5)