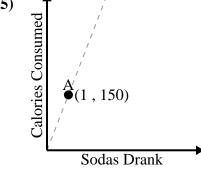

4)

Every glass of lemonade requires 9 lemons.

5)

For every soda drank 150 calories are consumed.

www.CommonCoreSheets.com

**6**)

Every minute 150 pages are printed.

2)