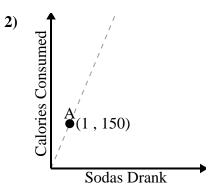

2)

3)

4)

5)

For every enemy defeated 800 points are earned.

For every soda drank 150 calories are consumed.

Name:

Every piece of chicken costs \$2.