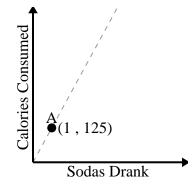

3)

Every pound of meat costs \$8.39.

4)

Every box of candy has 35 pieces of candy.

5)

For every soda drank 125 calories are consumed.

www.CommonCoreSheets.com

**6**)