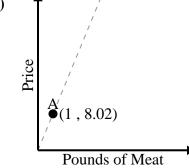

For every soda drank 100 calories are consumed.







2)



3)



4)



**5**)









Every hour 51 miles are travelled.

2)



For every enemy defeated 500 points are earned.

3)



For every cup of flour 5 batches of cookies can be made.

4)



For every soda drank 125 calories are consumed.

5)



Every box of candy has 24 pieces of candy.

**6**)



Every minute 175 pages are printed.







### 2)



### 3)



4)













Every hour 59 miles are travelled.

2)



Every box of candy has 33 pieces of candy.

Name:

3)



For every enemy defeated 700 points are earned.

4)



Every glass of lemonade requires 9 lemons.

5)



For every soda drank 150 calories are consumed.

www.CommonCoreSheets.com

**6**)



Every minute 150 pages are printed.







2)



3)



4)



**5**)









For every cup of flour 4 batches of cookies can be made.



Every glass of lemonade requires 15 lemons.



Every minute 125 pages are printed.



For every lawn mowed \$17 are earned.



Every piece of chicken costs \$1.



Every pound of meat costs \$8.02.







### 2)



3)



4)



**5**)









For every lawn mowed \$16 are earned.

2)



For every cup of flour 5 batches of cookies can be made.

3)



Every pound of meat costs \$6.66.

4)



Every glass of lemonade requires 19 lemons.

5)



For every enemy defeated 700 points are earned.

www.CommonCoreSheets.com

**6**)



Every piece of chicken costs \$1.5.



1)



2)



3)



4)



5)











For every cup of flour 4 batches of cookies can be made.





Every hour 50 miles are travelled.

Name:

# 3)



For every enemy