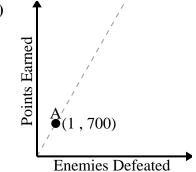

### 3)

4)

Every hour 59 miles are travelled.

2)

Every box of candy has 33 pieces of candy.

Name:

3)

For every enemy defeated 700 points are earned.