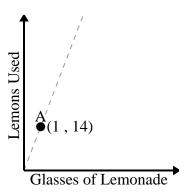

Every hour 64 miles are travelled.

Every glass of lemonade requires 19 lemons.

www.CommonCoreSheets.com

For every lawn mowed \$22 are earned.

1)

2)

3)

4)

4)

Every glass of lemonade requires 9 lemons.

5)

For every soda drank 150 calories are consumed.

www.CommonCoreSheets.com

**6**)

Every minute 150 pages are printed.

2)