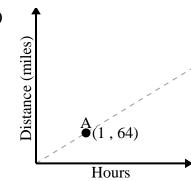

Every hour 64 miles are travelled.

Every glass of lemonade requires 19 lemons.

www.CommonCoreSheets.com

For every lawn mowed \$22 are earned.

1)

2)

3)

4)