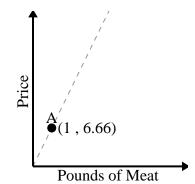

Every pound of meat costs \$6.66.

4)

Every glass of lemonade requires 19 lemons.

5)

For every enemy defeated 700 points are earned.

www.CommonCoreSheets.com

**6**)

Every piece of chicken costs \$1.5.