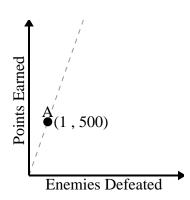

5)

For every soda drank 125 calories are consumed.

For every lawn mowed \$34 are earned.

Every box of candy has 37 pieces of candy.

Every minute 100 pages are printed.

For every enemy defeated 500 points are earned.