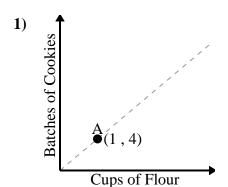

Every hour 64 miles are travelled.

Every glass of lemonade requires 19 lemons.

www.CommonCoreSheets.com

For every lawn mowed \$22 are earned.

1)

2)

3)

4)