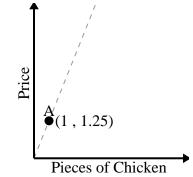

requires 15 lemons.



Every minute 125 pages are printed.



For every lawn mowed \$17 are earned.



Every piece of chicken costs \$1.



Every pound of meat costs \$8.02.







### 2)



3)



4)



**5**)









For every lawn mowed \$16 are earned.

2)



For every cup of flour 5 batches of cookies can be made.

3)



Every pound of meat costs \$6.66.

4)



Every glass of lemonade requires 19 lemons.

5)



For every enemy defeated 700 points are earned.

www.CommonCoreSheets.com

**6**)



Every piece of chicken costs \$1.5.



1)



2)



3)



4)



5)











For every cup of flour 4 batches of cookies can be made.





Every hour 50 miles are travelled.

Name:

# 3)



For every enemy defeated 700 points are earned.





Every box of candy has 38 pieces of candy.

## 5)



Every piece of chicken costs \$1.25.

www.CommonCoreSheets.com

## **6**)



Every glass of lemonade requires 17 lemons.







#### 2)



3)



4)



5)



**6**)



www. Common Core Sheets. com

9



Points Earned (1,900)**Enemies Defeated** 

For every enemy defeated 900 points are earned.



Every pound of meat costs \$7.63.



Every hour 58 miles are travelled.



Every minute 125 pages are printed.



Every piece of chicken costs \$2.



Every box of candy has 45 pieces of candy.



1)



2)



3)



4)



5)











Every glass of lemonade requires 14 lemons.

2)



For every enemy defeated 700 points are earned.

3)



Every pound of meat costs \$8.39.

4)



Every box of candy has 35 pieces of candy.

5)



For every soda drank 125 calories are consumed.

www.CommonCoreSheets