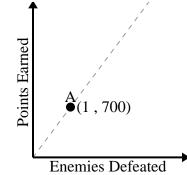

### 3)

4)

Every hour 59 miles are travelled.

2)

Every box of candy has 33 pieces of candy.

Name:

3)

For every enemy defeated 700 points are earned.